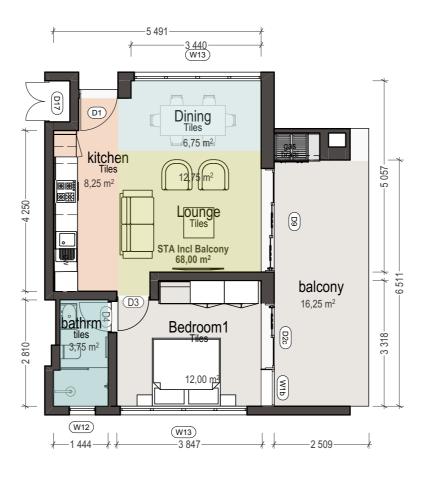

## Ground - Third floor units x 4

Unit incl balcony: 68m<sup>2</sup> STA

## UNIT A- One bedroom unit Scale 1:100

I/we, the undersigned, hereby confirm that I/we are fully aware of the contents of this drawing, that it carries my/our approval, that the architect reserves the right of ownership on this drawing until paid for in full in terms of our appointment and instruct the architect to submit drawings for Council approval.