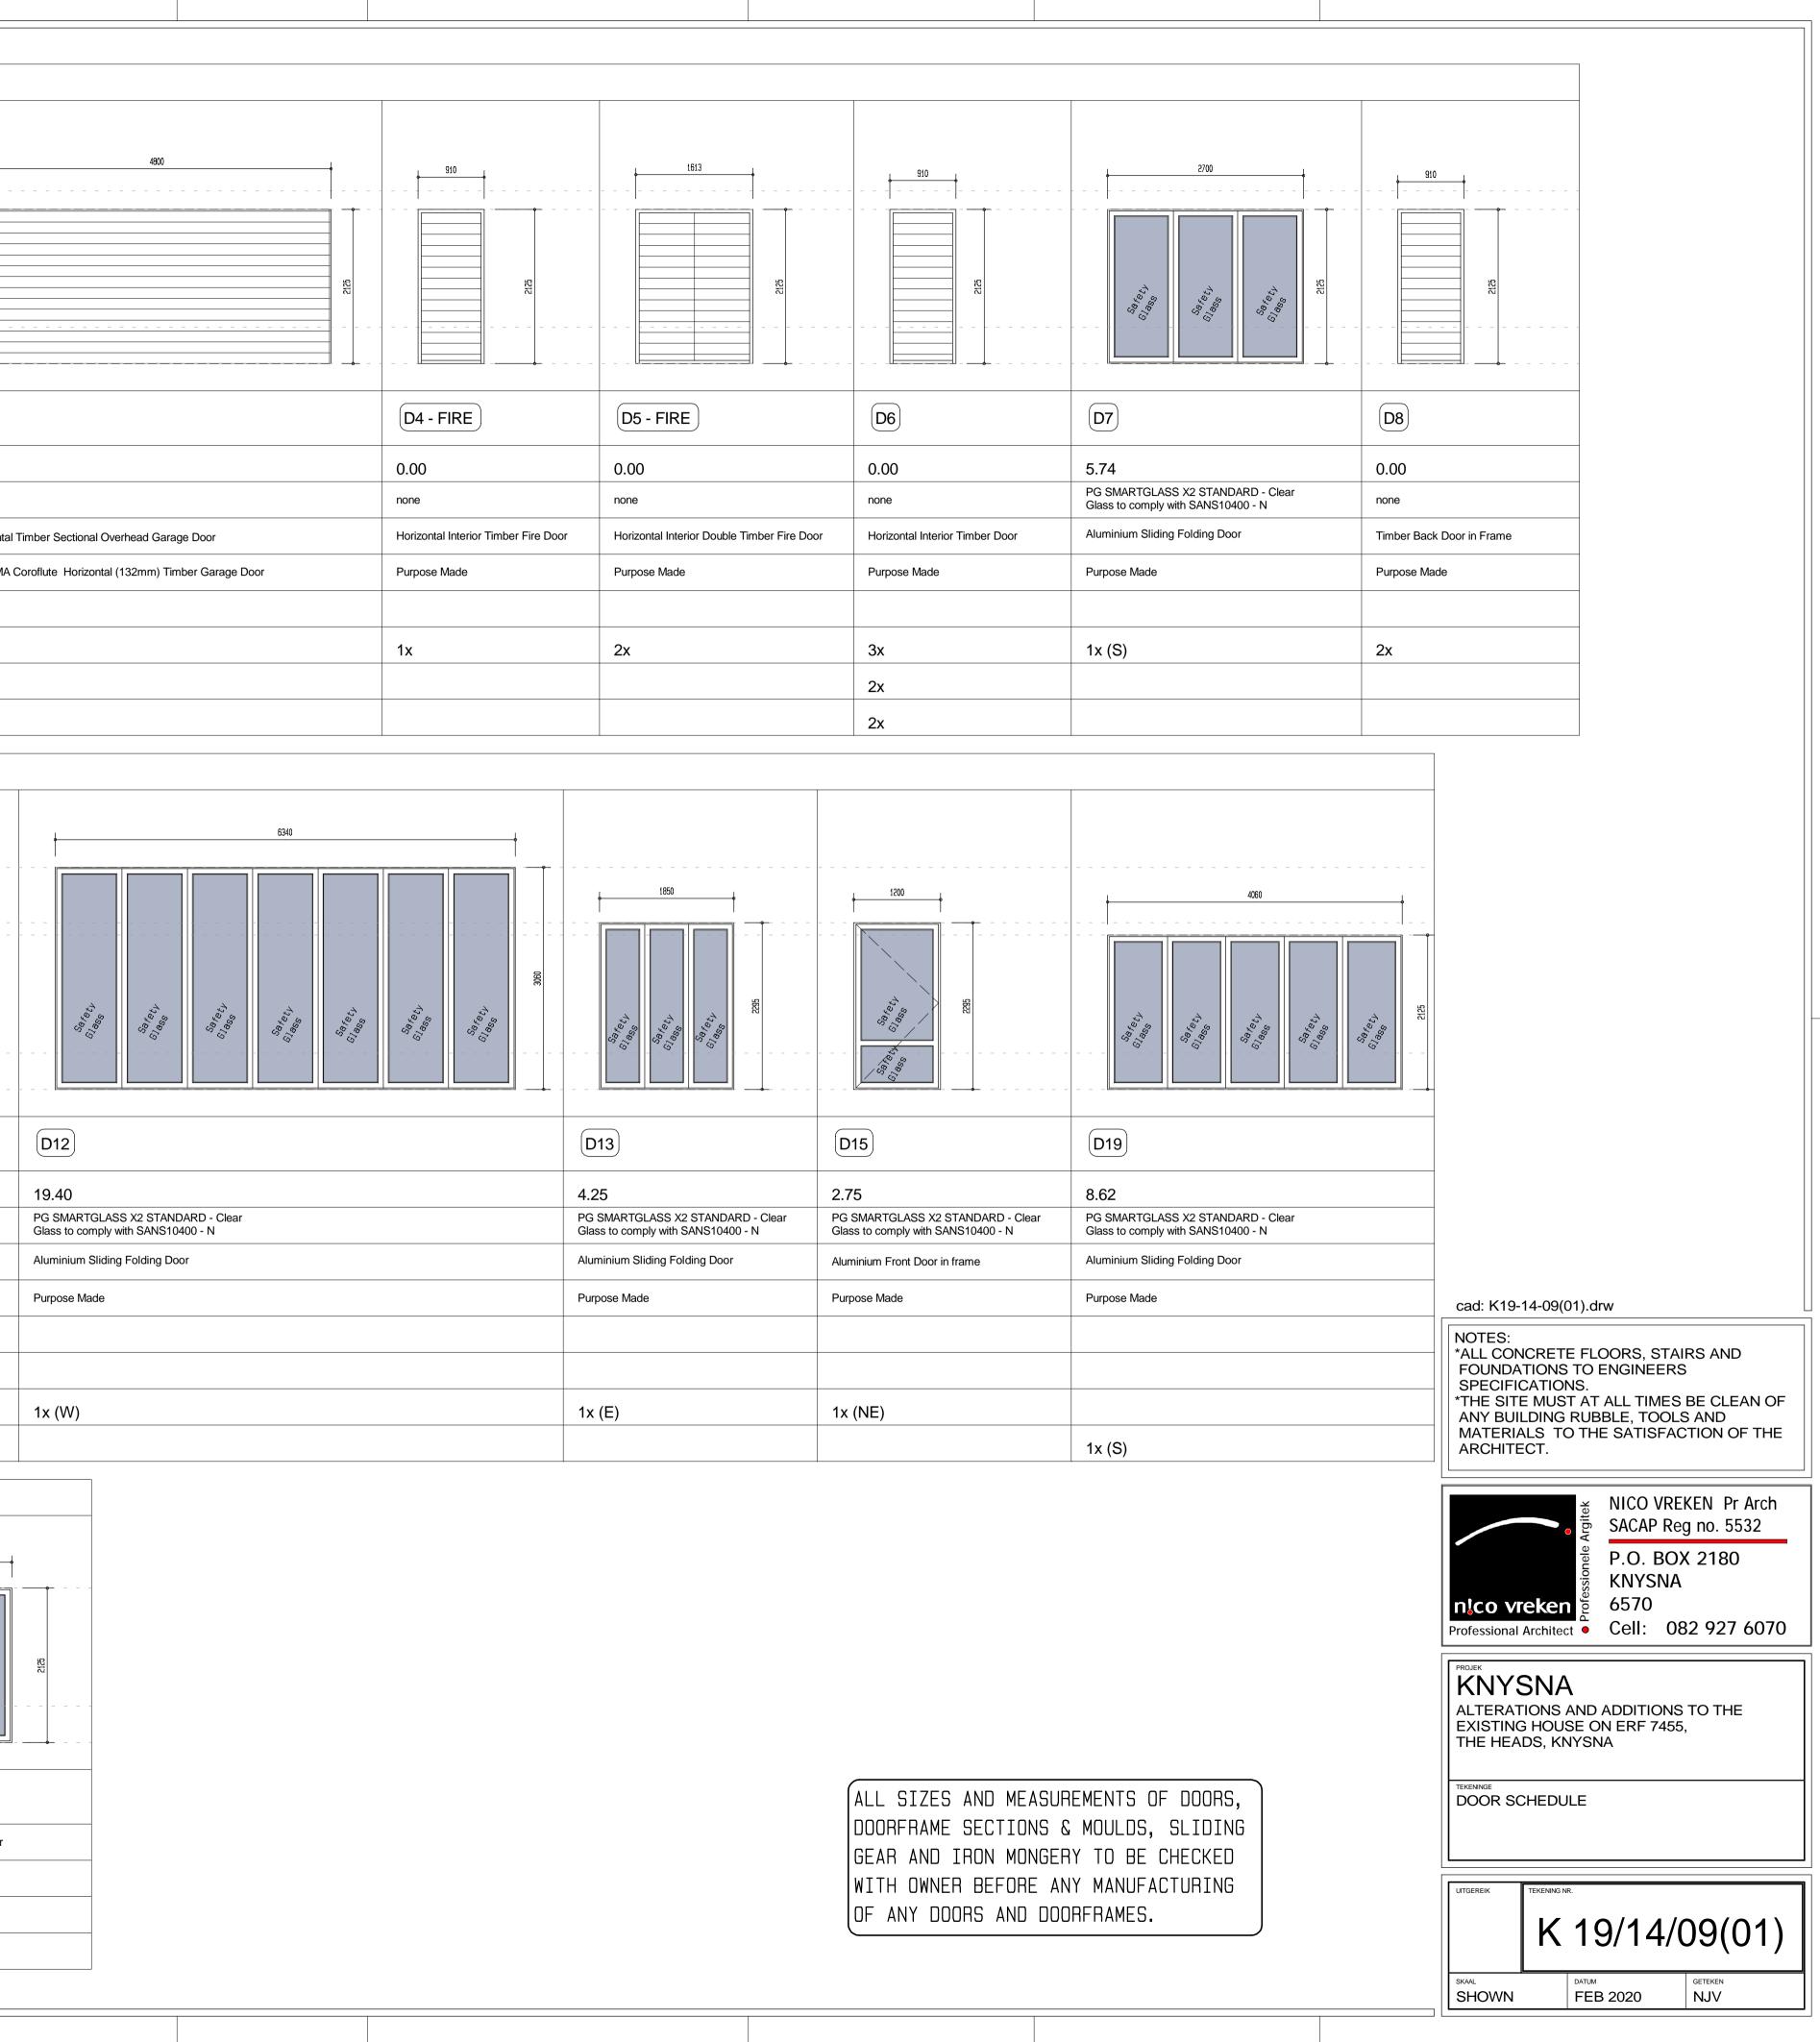

| <b>D</b> 9                 | D10                                                                     | D11                                                                     |
|----------------------------|-------------------------------------------------------------------------|-------------------------------------------------------------------------|
| 0.00                       | 5.10                                                                    |                                                                         |
| none                       | PG SMARTGLASS X2 STANDARD - Clear<br>Glass to comply with SANS10400 - N | PG SMARTGLASS X2 STANDARD - Clear<br>Glass to comply with SANS10400 - N |
| Timber Front Door in Frame | Aluminium Sliding Folding Door                                          | Frameless glass interior door                                           |
| Purpose Made               | Purpose Made                                                            | Purpose Made                                                            |
|                            |                                                                         |                                                                         |
| 1x                         | 1x (W)                                                                  |                                                                         |
|                            |                                                                         | 1x                                                                      |
|                            |                                                                         |                                                                         |