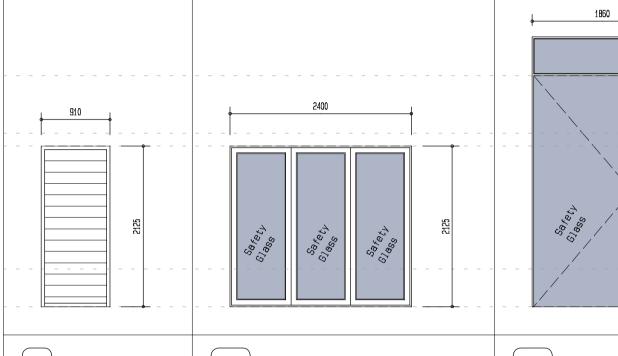

## WINDOW SCHEDULE (W1)(W2) (W3) 0.81 1.35 2.25 Total area of glazing (m2) Total area of ventilation (m2) 0.41 0.68 1.13 PG SMARTGLASS X1 STANDARD - Clear Glass to comply with SANS10400 - N PG SMARTGLASS X1 STANDARD - Clear Glass to comply with SANS10400 - N PG SMARTGLASS X1 STANDARD - Clear Glass Description Glass to comply with SANS10400 - N Standard Top Hung Casement 36mm Aluminium Windows, 1500Pa Windload Standard Top Hung Casement 36mm Aluminium Windows, 1500Pa Windload Standard Top Hung Casement 36mm Aluminium Windows, 1500Pa Windload Window Description PTT 99 PTT 915 PTT 1515 Window Code Basement Floor 1x (W) 2x (S) 1x (W) Ground Floor First Floor

WINDOW SCHEDULE

| $\left( \right)$ | A | L |
|------------------|---|---|
|                  | G | E |
| l                | W | Ι |

|                                                                         |                            | ¢3                                      | 200              | 4        | 4                            | 3.                                         | 225                         | -4   |                                                   |                                  |
|-------------------------------------------------------------------------|----------------------------|-----------------------------------------|------------------|----------|------------------------------|--------------------------------------------|-----------------------------|------|---------------------------------------------------|----------------------------------|
|                                                                         |                            |                                         |                  |          |                              |                                            |                             |      |                                                   | 2400                             |
|                                                                         |                            | Safety<br>Diass                         | Sofet<br>Sides   | Ogo<br>E |                              | Safet<br>Bass                              | 29,85<br>1,98,65<br>1,98,65 | 0306 |                                                   |                                  |
|                                                                         |                            |                                         |                  |          |                              |                                            |                             |      |                                                   |                                  |
| (W4)                                                                    | W5                         |                                         |                  |          | W6                           |                                            |                             |      | W7                                                |                                  |
| 1.28                                                                    | 9.18                       |                                         | 9.87             |          |                              | 4.32                                       |                             |      |                                                   |                                  |
| 1.28                                                                    | 0.00                       |                                         |                  |          | 0.00                         |                                            |                             | 2.16 |                                                   |                                  |
| PG SMARTGLASS X1 STANDARD - Clear<br>Glass to comply with SANS10400 - N | PG SMART<br>Glass to co    | GLASS X2 STANDAR<br>mply with SANS10400 | D - Clear<br>- N |          | PG SMART<br>Glass to cor     | GLASS X2 STANDARD<br>nply with SANS10400 - | - Clear<br>N                |      | PG SMARTGLASS X2<br>Glass to comply with S        | STANDARD - Clear<br>ANS10400 - N |
| Standard Side Hung Casement 36mm<br>Aluminium Windows, 1500Pa Windload  | Standard Al<br>Clip 44 Sho | luminium Fixed Windov<br>pfront         | ν,               |          | Standard Alı<br>Clip 44 Shor | uminium Fixed Window,<br>ofront            |                             |      | Aluminium Bypass Slide<br>Horizontal Sliding Wind | الا<br>Sws                       |
| Purpose made                                                            | Purpose ma                 | ade                                     |                  |          | Purpose ma                   | de                                         |                             |      | Purpose made                                      |                                  |
| 1x (W)                                                                  |                            |                                         |                  |          |                              |                                            |                             |      |                                                   |                                  |
|                                                                         | 1x (NW)                    | )                                       |                  |          | 1x (N)                       |                                            |                             |      | 2x (S)                                            |                                  |
|                                                                         |                            |                                         |                  |          |                              |                                            |                             |      |                                                   |                                  |
|                                                                         | •                          |                                         |                  |          | 1                            |                                            |                             |      |                                                   |                                  |

LL SIZES AND MEASUREMENTS OF WINDOWS, WINDOW FRAME SECTIONS & MOULDS, SLIDING) EAR AND IRON MONGERY TO BE CHECKED WITH OWNER BEFORE ANY MANUFACTURING OF ANY INDOWS AND WINDOW FRAMES.

|                    |      |      |  | <ol> <li>All levels and dimensions to be checked before any work commence.</li> <li>Preference to be given to written dimensions above scaling from plan.</li> <li>All work must comply with National Building Regulations and Local<br/>Authority's By-laws.</li> <li>Any discrepancy must be referred to the Architect.</li> <li>The owner of this property or the user of this design, plans, details,<br/>specifications indemnify the architect of any liability and<br/>responsibility against any loss, defect, legal action and/or any claim<br/>for costs for damages and expenses which the above parties may suffer<br/>as a result of the use of the above design, plans, details,<br/>specifications and relevant documentation.</li> <li>Copy right reserved. The design on this drawing is the property of<br/>NICO VREKEN ARCHITECT.</li> </ol> |
|--------------------|------|------|--|-----------------------------------------------------------------------------------------------------------------------------------------------------------------------------------------------------------------------------------------------------------------------------------------------------------------------------------------------------------------------------------------------------------------------------------------------------------------------------------------------------------------------------------------------------------------------------------------------------------------------------------------------------------------------------------------------------------------------------------------------------------------------------------------------------------------------------------------------------------------|
| <br>•<br>          |      | <br> |  |                                                                                                                                                                                                                                                                                                                                                                                                                                                                                                                                                                                                                                                                                                                                                                                                                                                                 |
| 1800               | 2295 | <br> |  |                                                                                                                                                                                                                                                                                                                                                                                                                                                                                                                                                                                                                                                                                                                                                                                                                                                                 |
| <br>- 492<br>- 495 |      |      |  |                                                                                                                                                                                                                                                                                                                                                                                                                                                                                                                                                                                                                                                                                                                                                                                                                                                                 |

cad: K19-14-07(01).drw

NOTES: \*ALL CONCRETE FLOORS, STAIRS AND FOUNDATIONS TO ENGINEERS SPECIFICATIONS. \*THE SITE MUST AT ALL TIMES BE CLEAN OF ANY BUILDING RUBBLE, TOOLS AND MATERIALS TO THE SATISFACTION OF THE ARCHITECT. NICO VREKEN Pr Arch SACAP Reg no. 5532 P.O. BOX 2180 KNYSNA 6570 nlco vreken Professional Architect Cell: 082 927 6070 KNYSNA ALTERATIONS AND ADDITIONS TO THE EXISTING HOUSE ON ERF 7455, THE HEADS, KNYSNA WINDOW SCHEDULE UITGEREIK K 19/14/07(01)

SHOWN

FEB 2020

DATUM

NJV

GETEKEN

| W15                                                                     | W16                                                                     | W17                                   |
|-------------------------------------------------------------------------|-------------------------------------------------------------------------|---------------------------------------|
| 5.04                                                                    | 1.89                                                                    | 2.70                                  |
| 2.52                                                                    | 0.00                                                                    | 1.35                                  |
| PG SMARTGLASS X2 STANDARD - Clear<br>Glass to comply with SANS10400 - N | PG SMARTGLASS X2 STANDARD - Clear<br>Glass to comply with SANS10400 - N | PG SMARTGLA<br>Glass to comply        |
| Aluminium Bypass Slider<br>Horizontal Sliding Windows                   | Standard Aluminium Fixed Window,<br>Clip 44 Shopfront                   | Aluminium Bypas<br>Horizontal Sliding |
| Purpose made                                                            | Purpose made                                                            | Purpose made                          |
| 2x (NW)                                                                 |                                                                         |                                       |
|                                                                         | 2x (W)                                                                  | 1x (W)                                |

| 3000                                               |                                                                         | 900                                                                     | 2400                                                                    |
|----------------------------------------------------|-------------------------------------------------------------------------|-------------------------------------------------------------------------|-------------------------------------------------------------------------|
| 1225<br>1225<br>2125<br>1225                       | 5252<br>1752<br>1752<br>1752                                            | 900<br>5125<br>1259                                                     |                                                                         |
|                                                    | W21                                                                     | W22                                                                     | W24                                                                     |
|                                                    | 1.35                                                                    | 0.81                                                                    | 3.60                                                                    |
|                                                    | 0.67                                                                    | 0.40                                                                    | 1.80                                                                    |
| LASS X2 STANDARD - Clear<br>ply with SANS10400 - N | PG SMARTGLASS X1 STANDARD - Clear<br>Glass to comply with SANS10400 - N | PG SMARTGLASS X1 STANDARD - Clear<br>Glass to comply with SANS10400 - N | PG SMARTGLASS X2 STANDARD - Clear<br>Glass to comply with SANS10400 - N |
| pass Slider<br>ding Windows                        | Aluminium Bypass Slider<br>Horizontal Sliding Windows                   | Aluminium Bypass Slider<br>Horizontal Sliding Windows                   | Aluminium Bypass Slider<br>Horizontal Sliding Windows                   |
| le                                                 | Purpose made                                                            | Purpose made                                                            | Purpose made                                                            |
|                                                    |                                                                         |                                                                         |                                                                         |
|                                                    |                                                                         |                                                                         |                                                                         |
|                                                    | 1x (SE)                                                                 | 1x (SE)                                                                 | 2x (NW)                                                                 |

(ALL SIZES AND MEASUREMENTS OF WINDOWS, WINDOW FRAME SECTIONS & MOULDS, SLIDING) GEAR AND IRON MONGERY TO BE CHECKED WITH OWNER BEFORE ANY MANUFACTURING OF ANY WINDOWS AND WINDOW FRAMES.

- 1. All levels and dimensions to be checked before any work commence.
- Preference to be given to written dimensions above scaling from plan.
   All work must comply with National Building Regulations and Local Authority's By-laws.
- 4. Any discrepancy must be referred to the Architect.

- 5. The owner of this property or the user of this design, plans, details, specifications indemnify the architect of any liability and responsibility against any loss, defect, legal action and/or any claim for costs for damages and expenses which the above parties may suffer as a result of the use of the above design, plans, details,
- specifications and relevant documentation.
  5. Copy right reserved. The design on this drawing is the property of NICO VREKEN ARCHITECT.

cad: K19-14-08(01).drw

NOTES: \*ALL CONCRETE FLOORS, STAIRS AND FOUNDATIONS TO ENGINEERS SPECIFICATIONS. \*THE SITE MUST AT ALL TIMES BE CLEAN OF ANY BUILDING RUBBLE, TOOLS AND MATERIALS TO THE SATISFACTION OF THE ARCHITECT ARCHITECT. NICO VREKEN Pr Arch SACAP Reg no. 5532 P.O. BOX 2180 KNYSNA 6570 nlco vreken Professional Architect Cell: 082 927 6070 KNYSNA ALTERATIONS AND ADDITIONS TO THE EXISTING HOUSE ON ERF 7455, THE HEADS, KNYSNA TEKENINGE WINDOW SCHEDULE UITGEREIK TEKENING N K 19/14/08(01) GETEKEN DATUM SHOWN FEB 2020 NJV