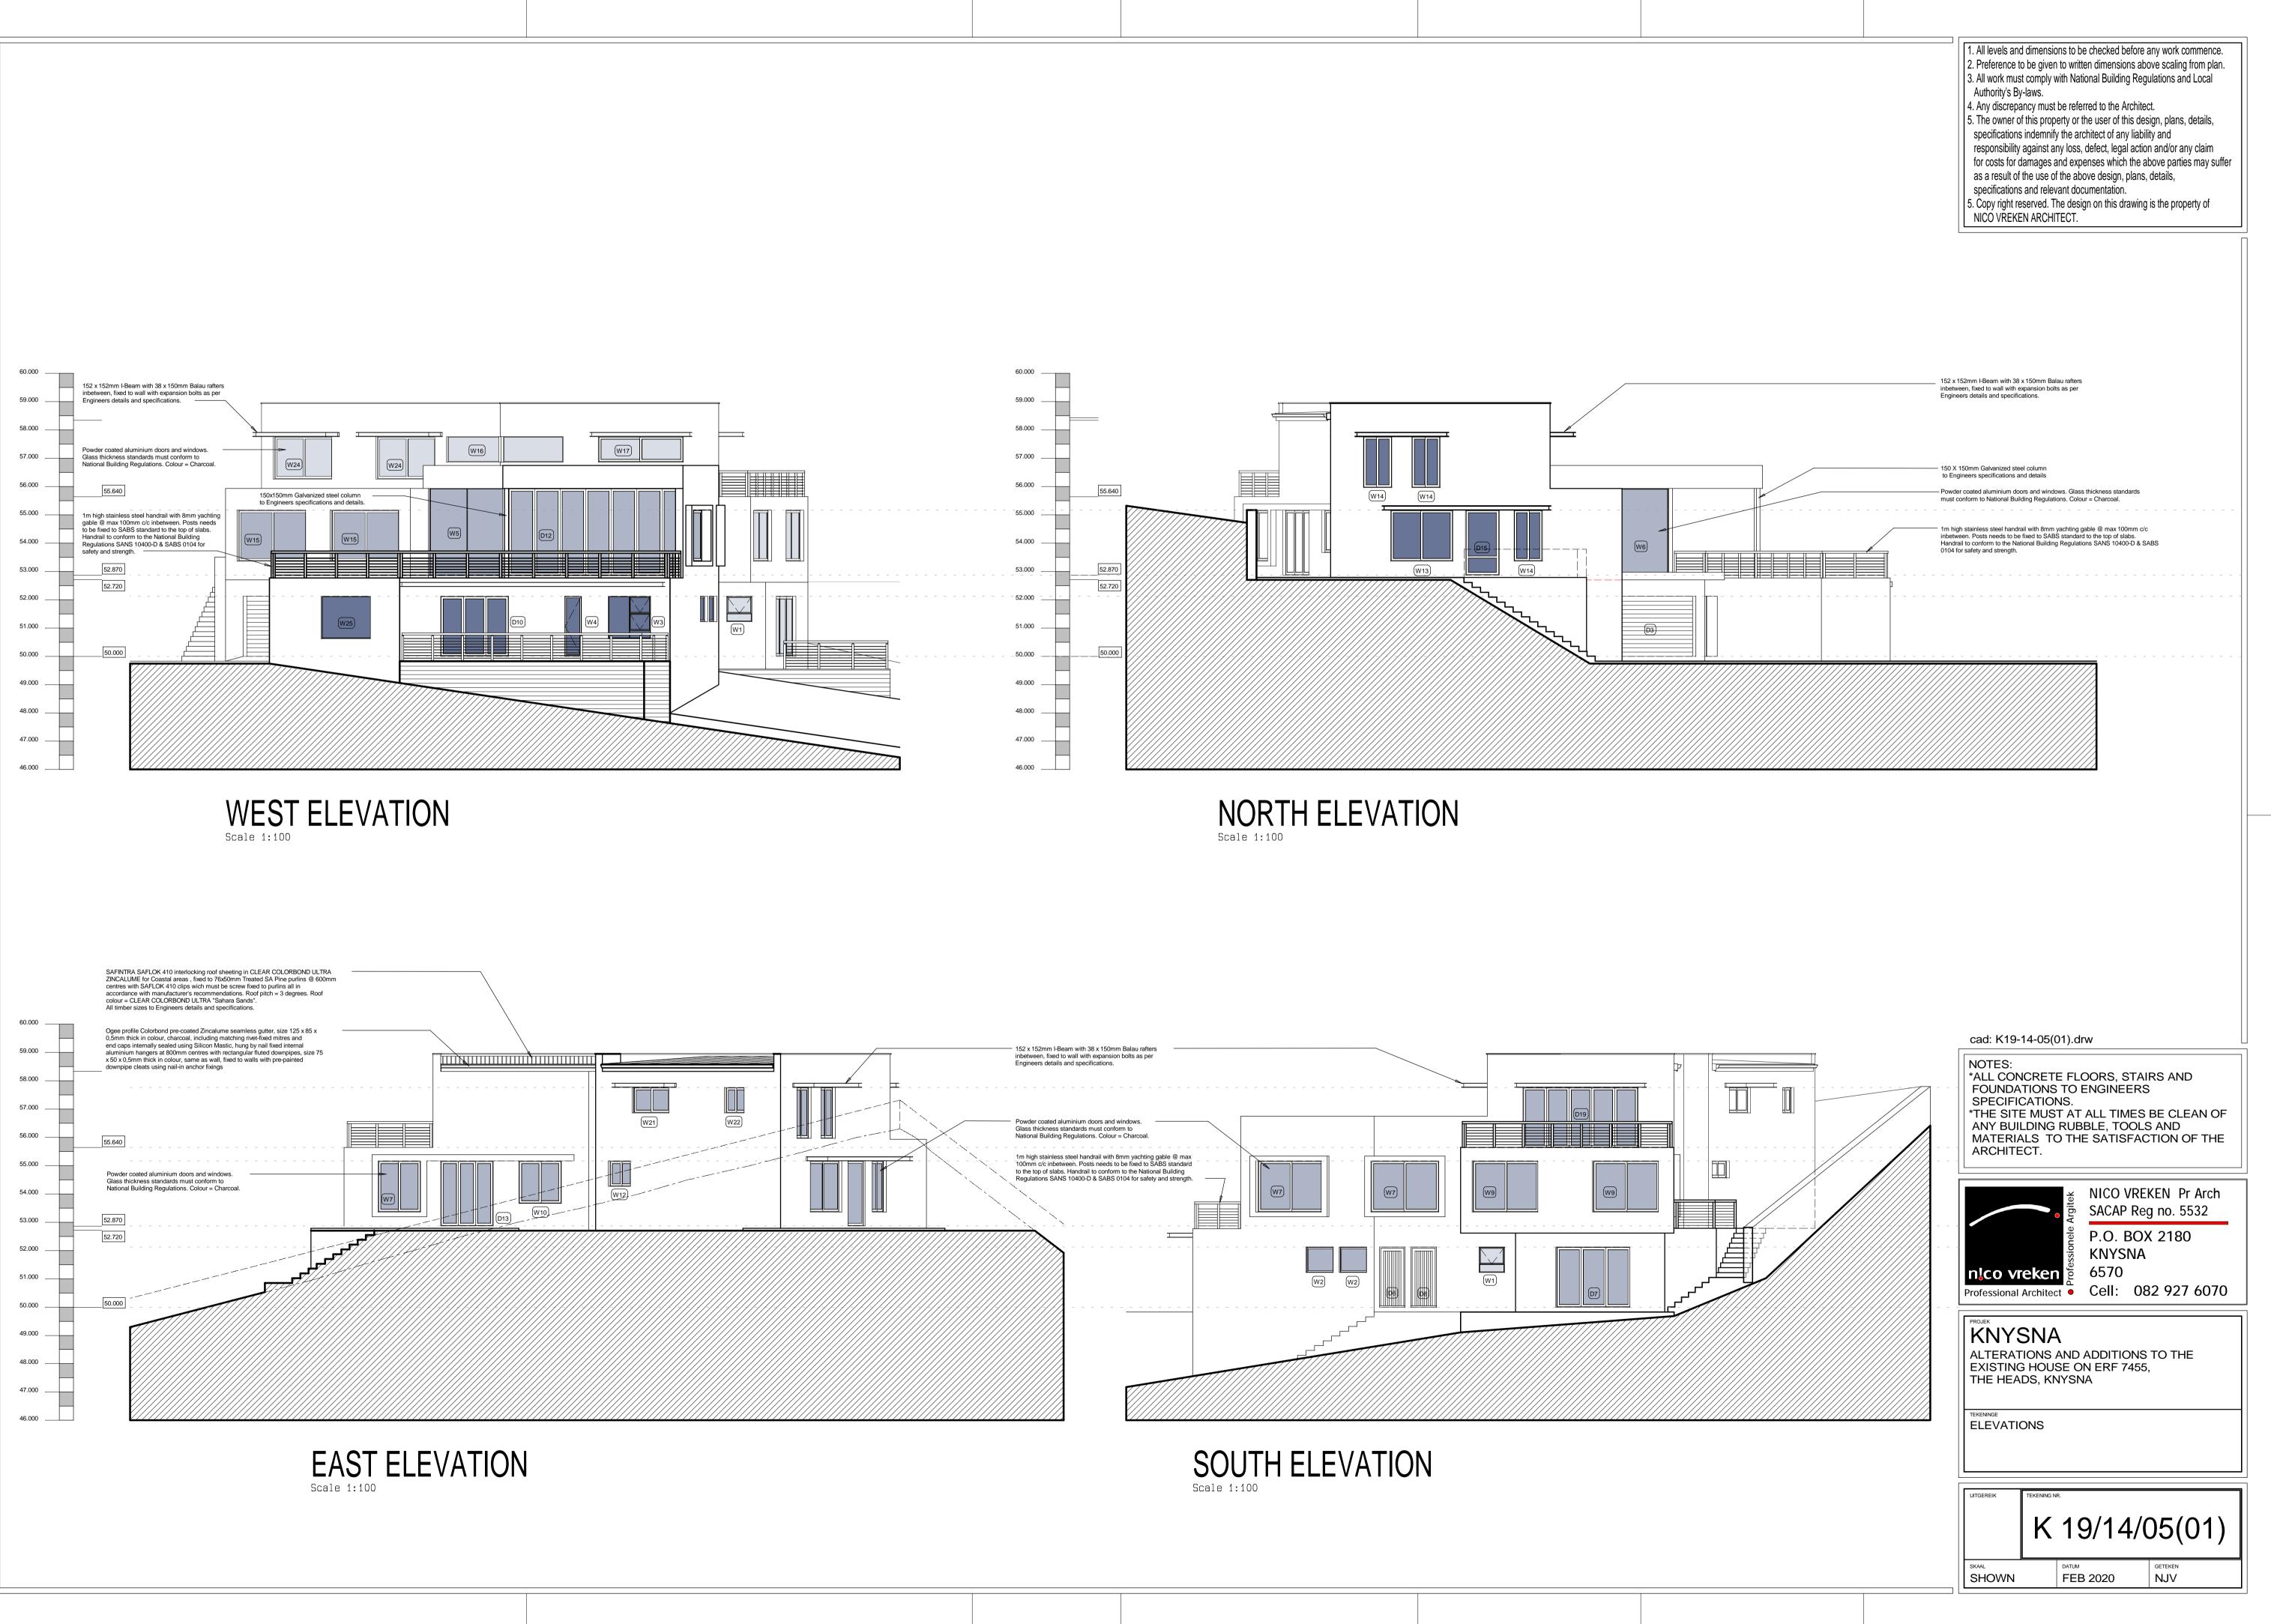

KNYSNA ALTERATIONS AND ADDITIONS TO THE EXISTING HOUSE ON ERF 7455, THE HEADS, KNYSNA FIRST FLOOR PLAN UITGEREIK K 19/14/04(01) DATUM GETEKEN FEB 2020 SHOWN NJV

- 1. All levels and dimensions to be checked before any work commence.
- 2. Preference to be given to written dimensions above scaling from plan. 3. All work must comply with National Building Regulations and Local
- Authority's By-laws.
- 4. Any discrepancy must be referred to the Architect.
- 5. The owner of this property or the user of this design, plans, details,
- specifications indemnify the architect of any liability and responsibility against any loss, defect, legal action and/or any claim
- for costs for damages and expenses which the above parties may suffer as a result of the use of the above design, plans, details,
- specifications and relevant documentation.
- Copy right reserved. The design on this drawing is the property of NICO VREKEN ARCHITECT.

## 8m Height Restriction

 Ogee profile Colorbond pre-coated Zincalume seamless gutter, size 125 x 85 x 0,5mm thick in colour, charcoal, including matching rivet-fixed mitres and end caps internally sealed using Silicon Mastic, hung by nail fixed internal aluminium hangers at 800mm centres with rectangular fluted downpipes, size 75 x 50 x 0,5mm thick in colour, same as wall, fixed to walls with pre-painted downpipes, cleate using anilia anchor firing. downpipe cleats using nail-in anchor fixings