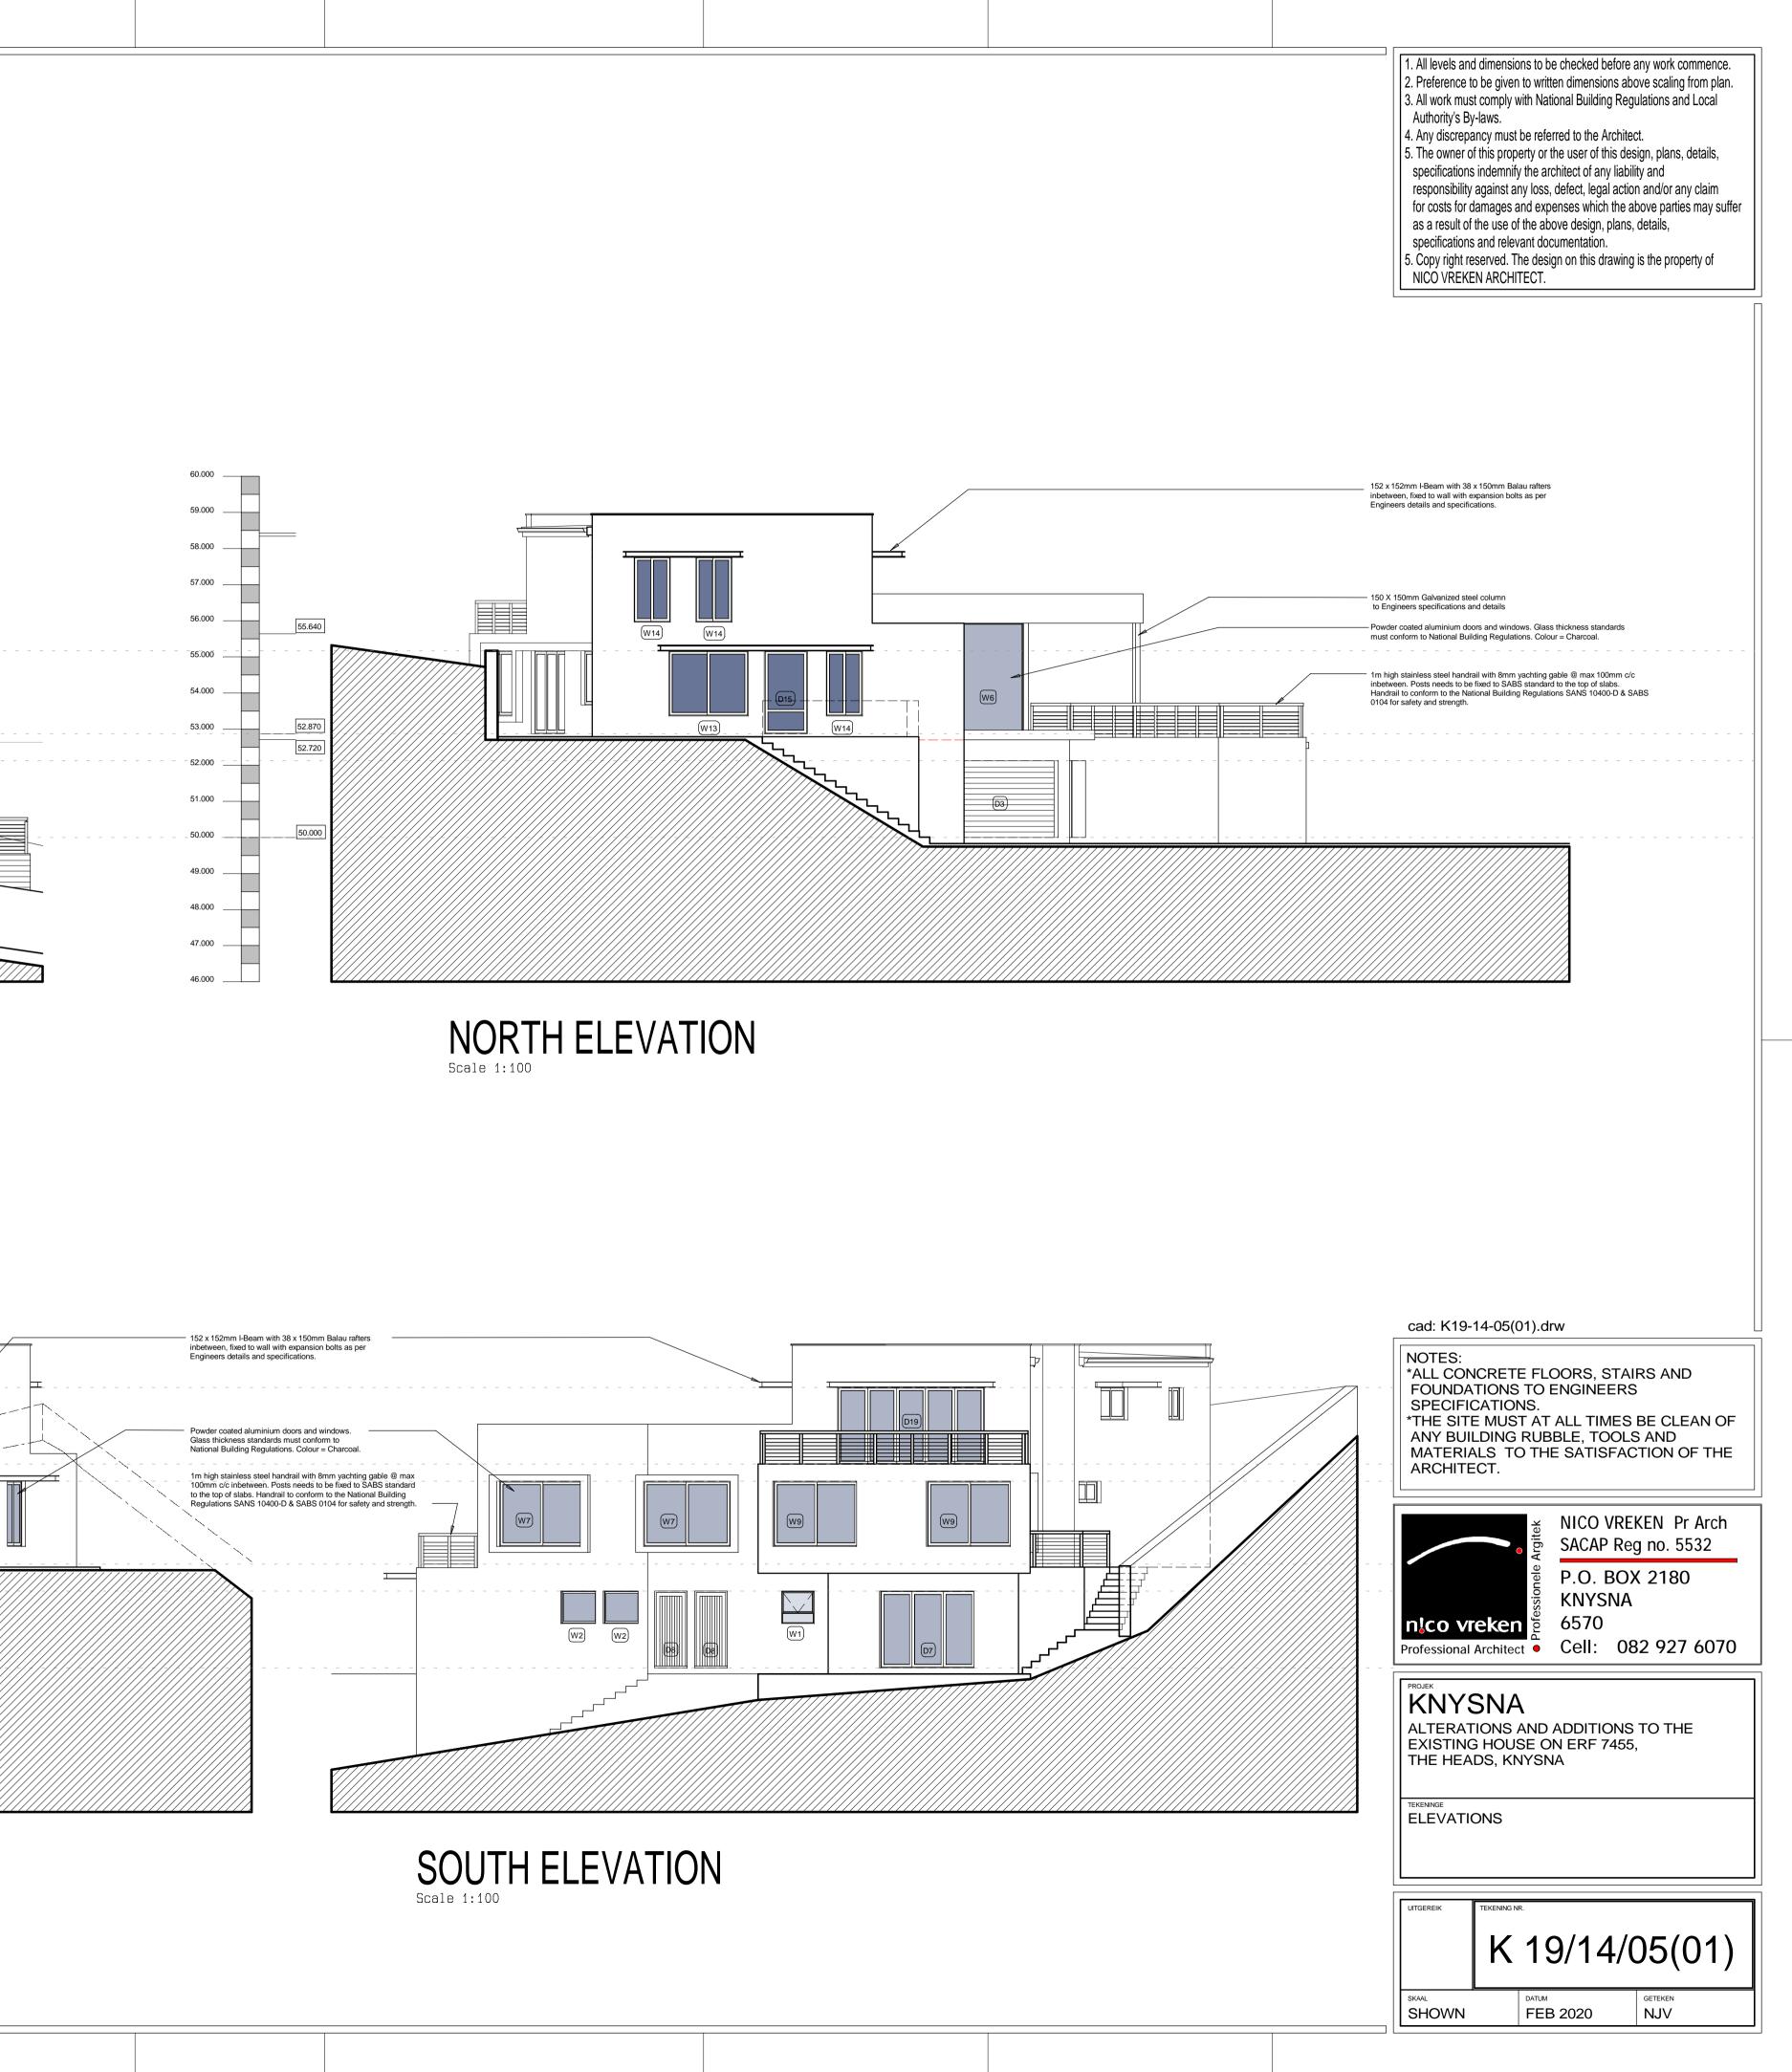

## 8m Height Restriction

 Ogee profile Colorbond pre-coated Zincalume seamless gutter, size 125 x 85 x 0,5mm thick in colour, charcoal, including matching rivet-fixed mitres and end caps internally sealed using Silicon Mastic, hung by nail fixed internal aluminium hangers at 800mm centres with rectangular fluted downpipes, size 75 x 50 x 0,5mm thick in colour, same as wall, fixed to walls with pre-painted downpipes, cleate using anilia anchor firing. downpipe cleats using nail-in anchor fixings

## Existing retaining boundary wall

cad: K19-14-06(01).drw

NOTES: \*ALL CONCRETE FLOORS, STAIRS AND FOUNDATIONS TO ENGINEERS SPECIFICATIONS. \*THE SITE MUST AT ALL TIMES BE CLEAN OF ANY BUILDING RUBBLE, TOOLS AND MATERIALS TO THE SATISFACTION OF THE ARCHITECT. NICO VREKEN Pr Arch SACAP Reg no. 5532 P.O. BOX 2180 KNYSNA 6570 nlco vreken Professional Architect Cell: 082 927 6070 KNYSNA ALTERATIONS AND ADDITIONS TO THE EXISTING HOUSE ON ERF 7455, THE HEADS, KNYSNA TEKENINGE SECTIONS UITGEREIK K 19/14/06(01) GETEKEN DATUM