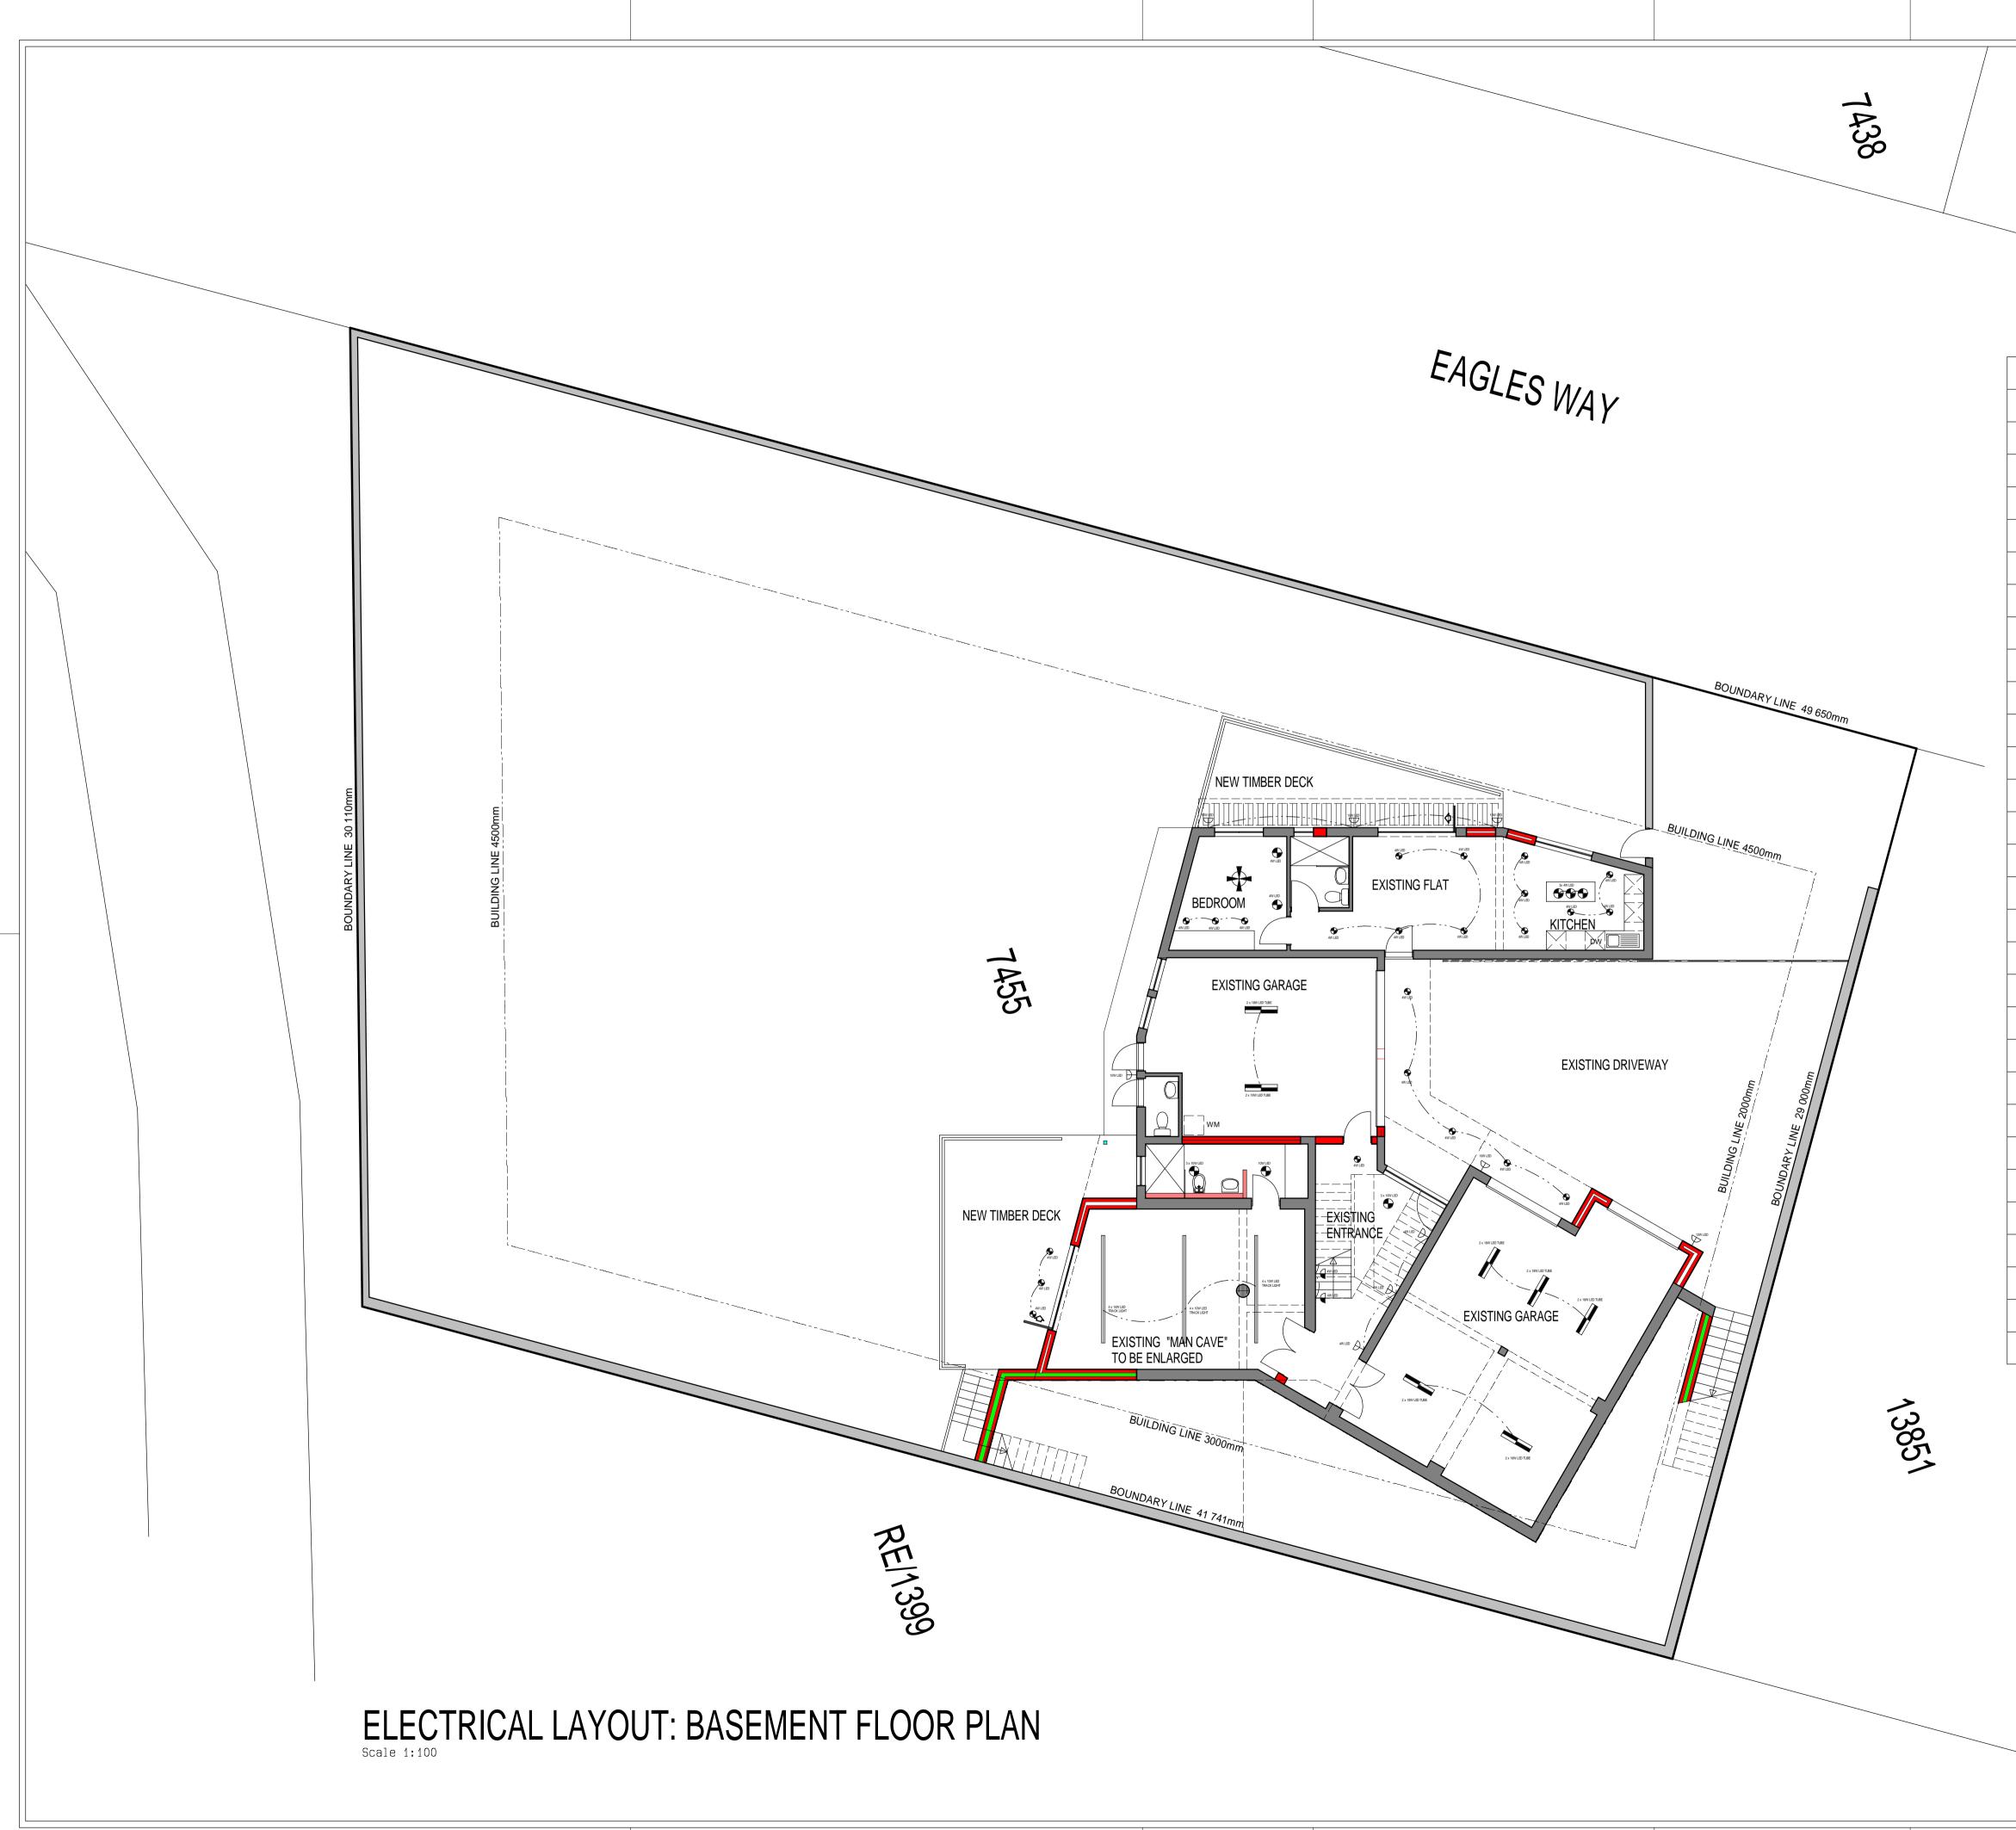

7437

| cad: K19-14-10(01).drw                                                                                                                                                                                                       |
|------------------------------------------------------------------------------------------------------------------------------------------------------------------------------------------------------------------------------|
| NOTES:<br>*ALL CONCRETE FLOORS, STAIRS AND<br>FOUNDATIONS TO ENGINEERS<br>SPECIFICATIONS.<br>*THE SITE MUST AT ALL TIMES BE CLEAN OF<br>ANY BUILDING RUBBLE, TOOLS AND<br>MATERIALS TO THE SATISFACTION OF THE<br>ARCHITECT. |
| NICO VREKEN Pr Arch<br>SACAP Reg no. 5532                                                                                                                                                                                    |
| <ul> <li>NICO VREKEN Pr Arch<br/>SACAP Reg no. 5532</li> <li>P.O. BOX 2180</li> <li>KNYSNA</li> <li>6570</li> <li>Cell: 082 927 6070</li> </ul>                                                                              |
|                                                                                                                                                                                                                              |
| ALTERATIONS AND ADDITIONS TO THE<br>EXISTING HOUSE ON ERF 7455,<br>THE HEADS, KNYSNA                                                                                                                                         |
| TEKENINGE<br>BASEMENT FLOOR PLAN:<br>ELECTRICAL LAYOUT                                                                                                                                                                       |
| UITGEREIK TEKENING NR.                                                                                                                                                                                                       |
| K 19/14/10(01)                                                                                                                                                                                                               |
| SKAAL DATUM GETEKEN                                                                                                                                                                                                          |

- All levels and dimensions to be checked before any work commence.
   Preference to be given to written dimensions above scaling from plan.
   All work must comply with National Building Regulations and Local Authority's By-laws.
   Any discrepancy must be referred to the Architect.
   The owner of this property or the user of this design, plans, details, specifications indemnify the architect of any liability and responsibility against any loss, defect, legal action and/or any claim for costs for damages and expenses which the above parties may suffer as a result of the use of the above design, plans, details, specifications and relevant documentation.
   Copy right reserved. The design on this drawing is the property of NICO VREKEN ARCHITECT.