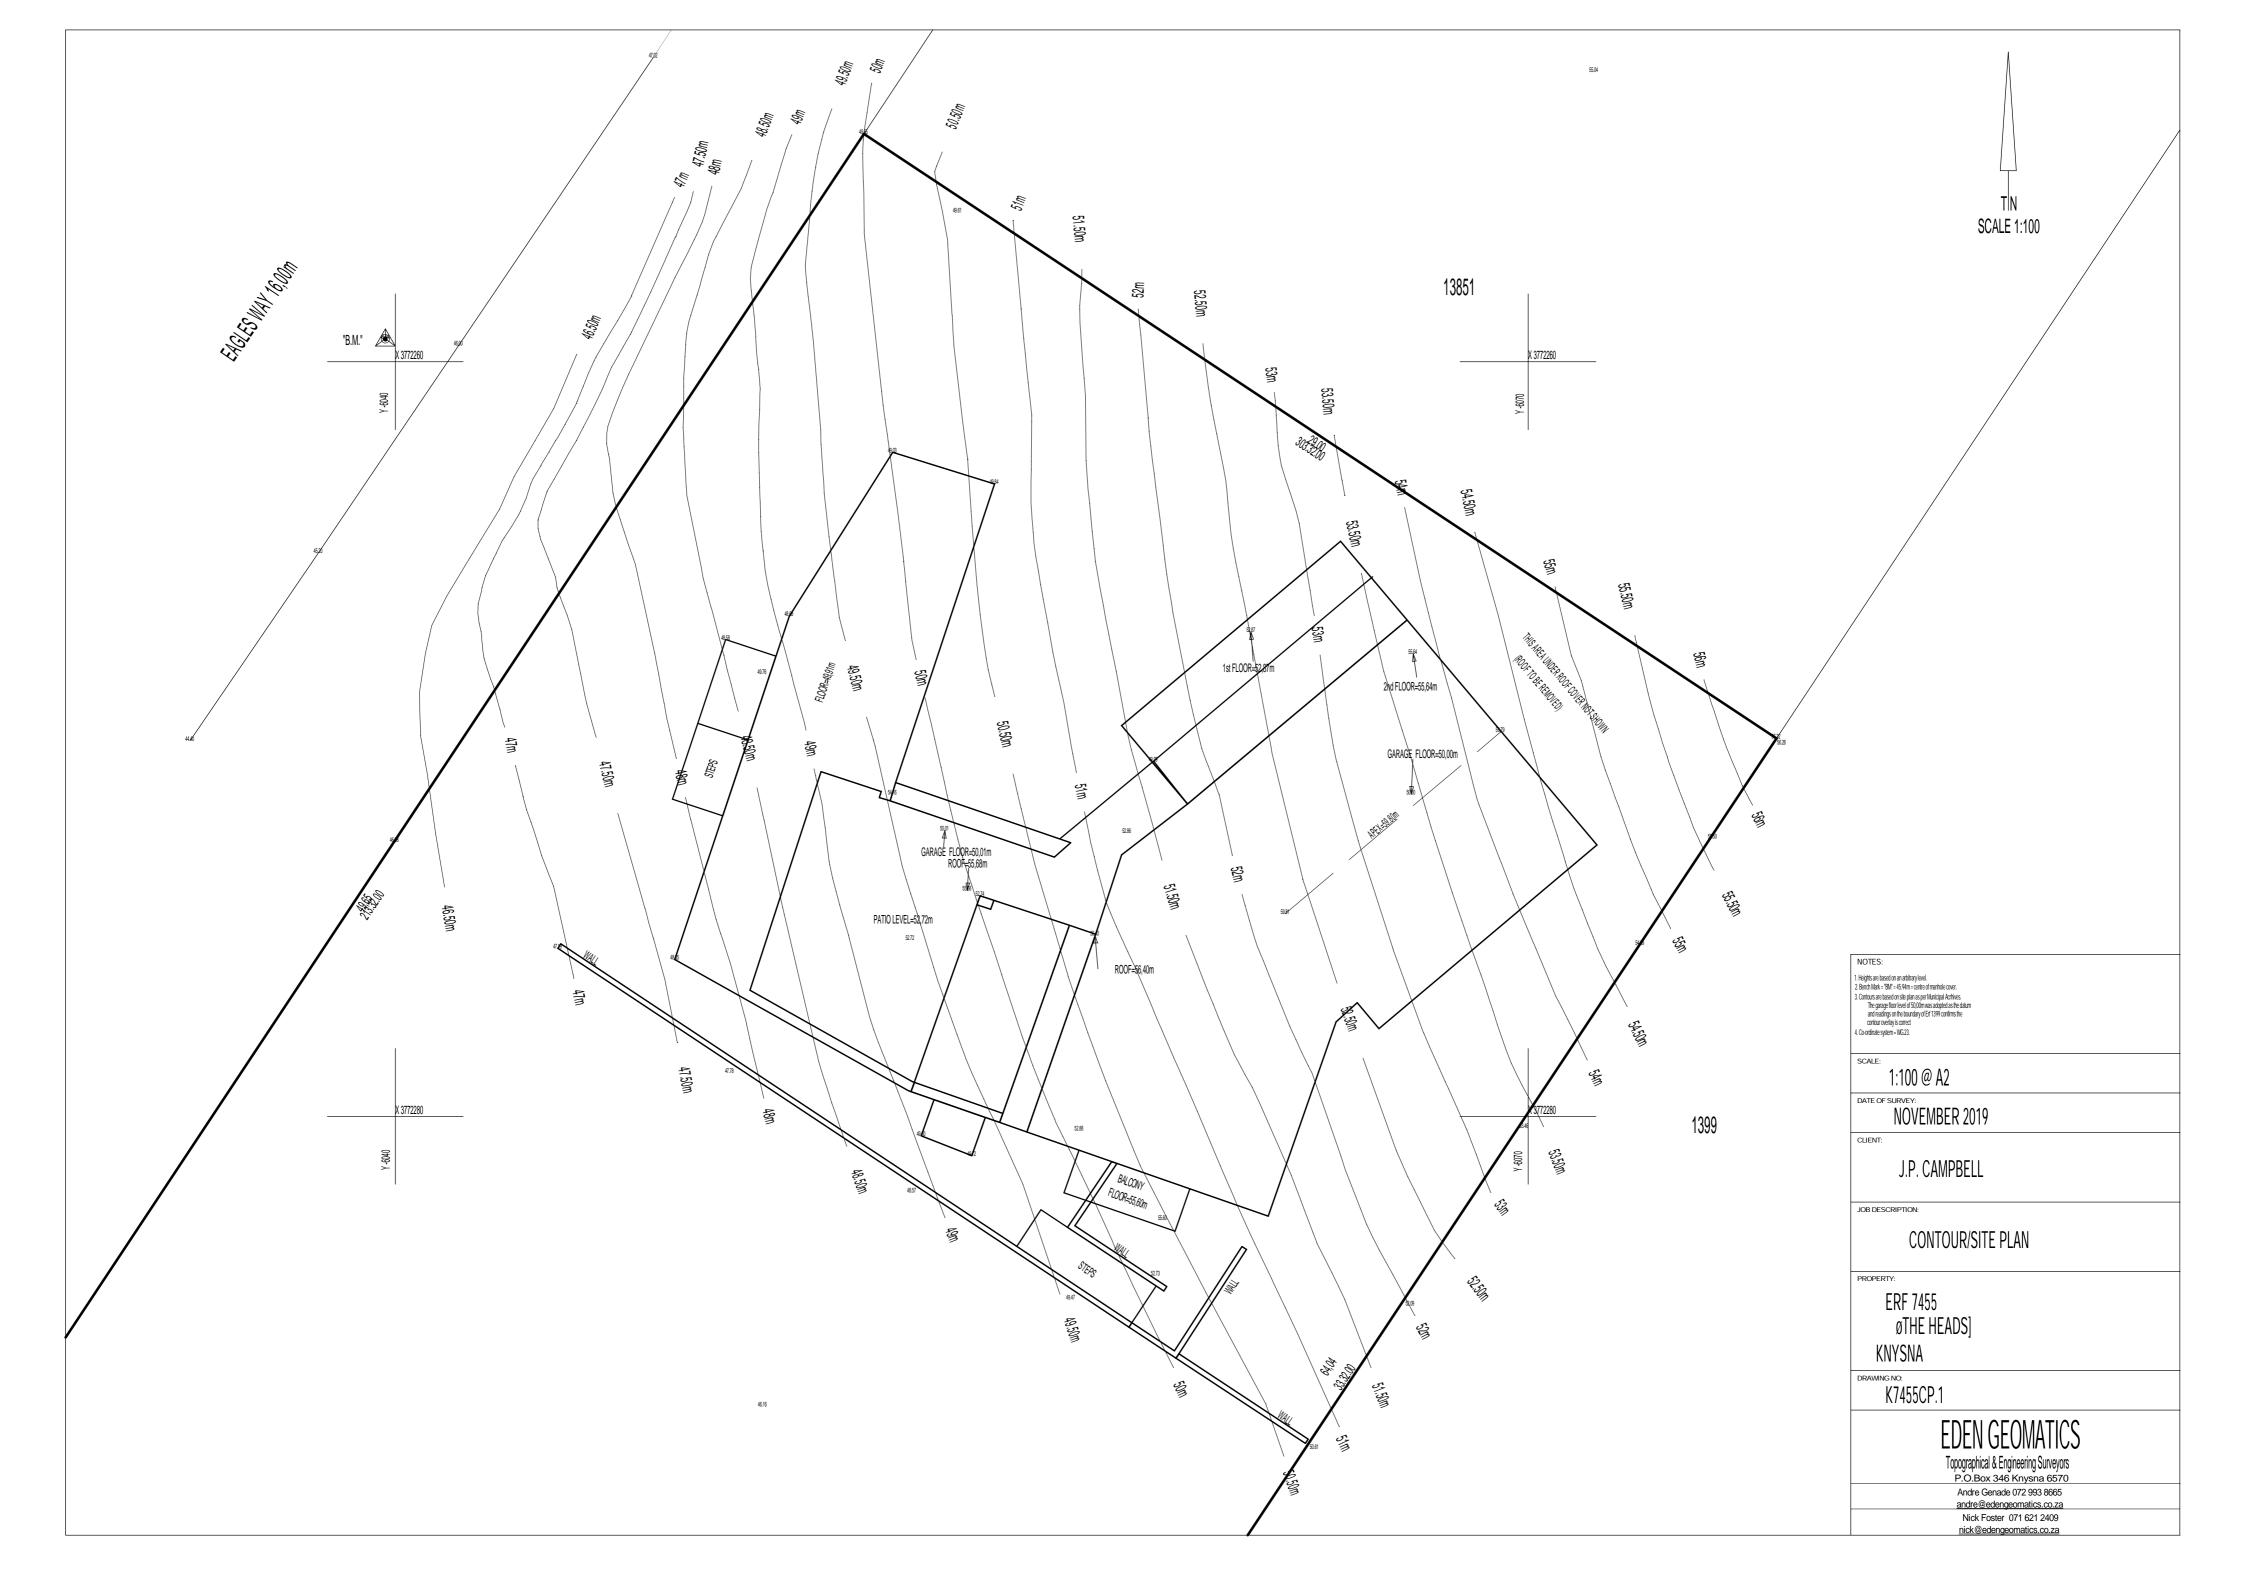

## Existing retaining boundary wall

cad: K19-14-06(01).drw

NOTES: \*ALL CONCRETE FLOORS, STAIRS AND FOUNDATIONS TO ENGINEERS SPECIFICATIONS. \*THE SITE MUST AT ALL TIMES BE CLEAN OF ANY BUILDING RUBBLE, TOOLS AND MATERIALS TO THE SATISFACTION OF THE ARCHITECT. NICO VREKEN Pr Arch SACAP Reg no. 5532 P.O. BOX 2180 KNYSNA 6570 nlco vreken Professional Architect Cell: 082 927 6070 KNYSNA ALTERATIONS AND ADDITIONS TO THE EXISTING HOUSE ON ERF 7455, THE HEADS, KNYSNA TEKENINGE SECTIONS UITGEREIK K 19/14/06(01) GETEKEN DATUM