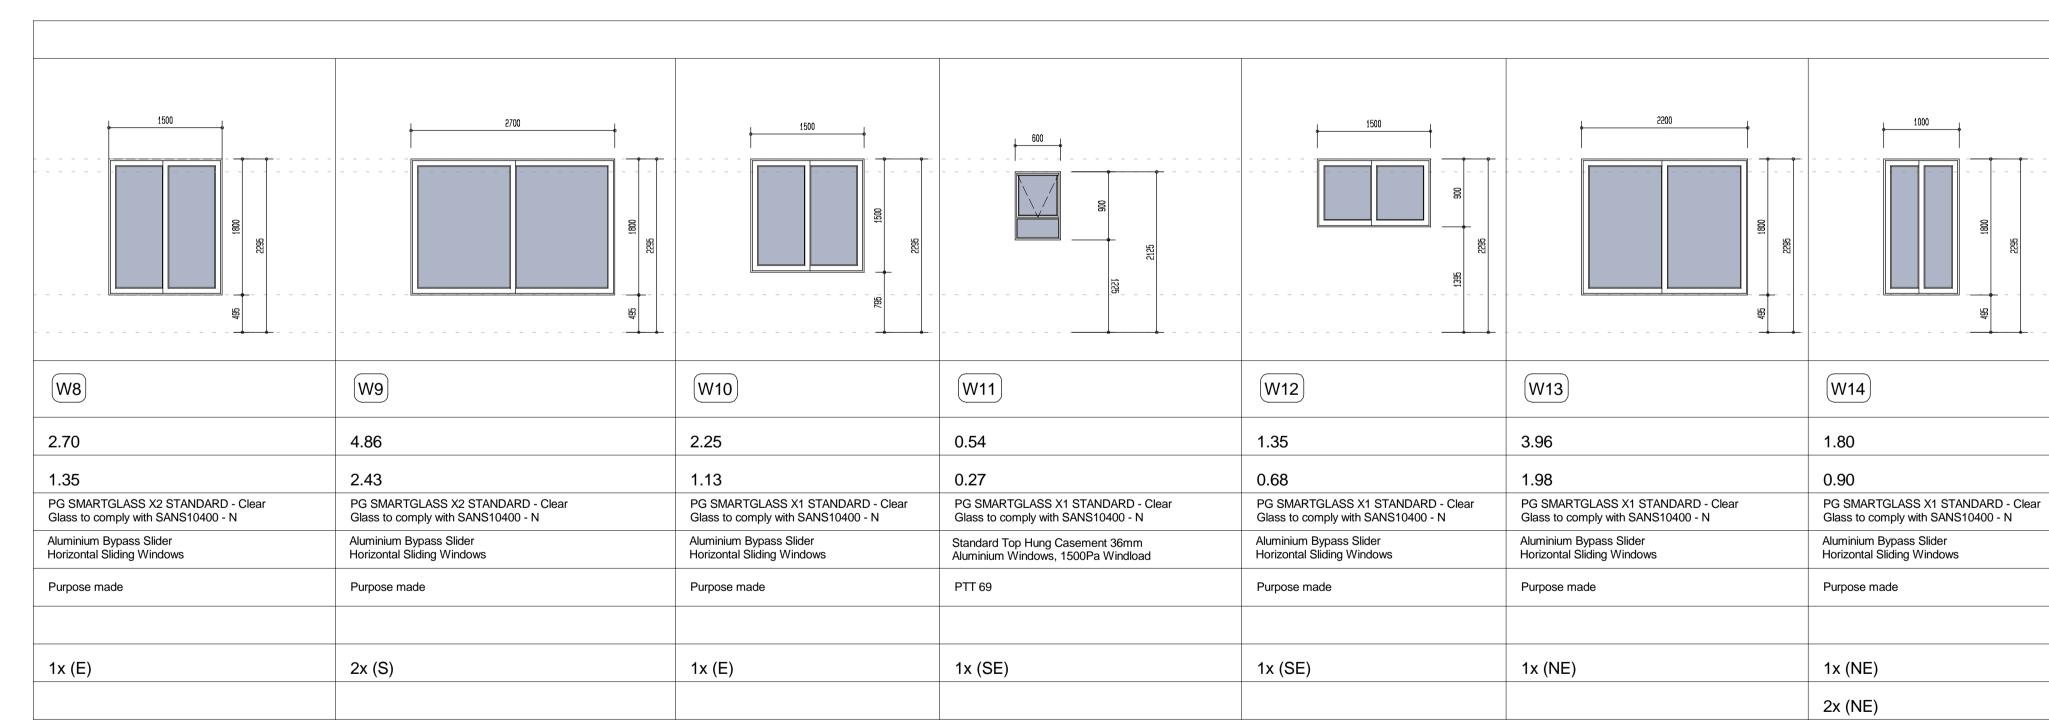

WINDOW SCHEDULE

| $\left( \right)$ | A | L |
|------------------|---|---|
|                  | G | E |
| l                | W | Ι |

|                                                                         |                            | ¢3                                      | 200              | 4        | 4                            | 3.                                         | 225                         | -4   |                                                   |                                  |
|-------------------------------------------------------------------------|----------------------------|-----------------------------------------|------------------|----------|------------------------------|--------------------------------------------|-----------------------------|------|---------------------------------------------------|----------------------------------|
|                                                                         |                            |                                         |                  |          |                              |                                            |                             |      |                                                   | 2400                             |
|                                                                         |                            | Safety<br>Diass                         | Sofet<br>Sides   | Ogo<br>E |                              | Safet<br>Bass                              | 29,85<br>1,98,65<br>1,98,65 | 0306 |                                                   |                                  |
|                                                                         |                            |                                         |                  |          |                              |                                            |                             |      |                                                   |                                  |
| (W4)                                                                    | W5                         |                                         |                  |          | W6                           |                                            |                             |      | W7                                                |                                  |
| 1.28                                                                    | 9.18                       |                                         | 9.87             |          |                              | 4.32                                       |                             |      |                                                   |                                  |
| 1.28                                                                    | 0.00                       |                                         |                  |          | 0.00                         |                                            |                             | 2.16 |                                                   |                                  |
| PG SMARTGLASS X1 STANDARD - Clear<br>Glass to comply with SANS10400 - N | PG SMART<br>Glass to co    | GLASS X2 STANDAR<br>mply with SANS10400 | D - Clear<br>- N |          | PG SMART<br>Glass to cor     | GLASS X2 STANDARD<br>nply with SANS10400 - | - Clear<br>N                |      | PG SMARTGLASS X2<br>Glass to comply with S        | STANDARD - Clear<br>ANS10400 - N |
| Standard Side Hung Casement 36mm<br>Aluminium Windows, 1500Pa Windload  | Standard Al<br>Clip 44 Sho | luminium Fixed Windov<br>pfront         | ν,               |          | Standard Alı<br>Clip 44 Shor | uminium Fixed Window,<br>ofront            |                             |      | Aluminium Bypass Slide<br>Horizontal Sliding Wind | الا<br>Sws                       |
| Purpose made                                                            | Purpose ma                 | ade                                     |                  |          | Purpose ma                   | de                                         |                             |      | Purpose made                                      |                                  |
| 1x (W)                                                                  |                            |                                         |                  |          |                              |                                            |                             |      |                                                   |                                  |
|                                                                         | 1x (NW)                    | )                                       |                  |          | 1x (N)                       |                                            |                             |      | 2x (S)                                            |                                  |
|                                                                         |                            |                                         |                  |          |                              |                                            |                             |      |                                                   |                                  |
|                                                                         | •                          |                                         |                  |          | 1                            |                                            |                             |      |                                                   |                                  |

LL SIZES AND MEASUREMENTS OF WINDOWS, WINDOW FRAME SECTIONS & MOULDS, SLIDING) EAR AND IRON MONGERY TO BE CHECKED WITH OWNER BEFORE ANY MANUFACTURING OF ANY INDOWS AND WINDOW FRAMES.

|                    |      |      |  | <ol> <li>All levels and dimensions to be checked before any work commence.</li> <li>Preference to be given to written dimensions above scaling from plan.</li> <li>All work must comply with National Building Regulations and Local<br/>Authority's By-laws.</li> <li>Any discrepancy must be referred to the Architect.</li> <li>The owner of this property or the user of this design, plans, details,<br/>specifications indemnify the architect of any liability and<br/>responsibility against any loss, defect, legal action and/or any claim<br/>for costs for damages and expenses which the above parties may suffer<br/>as a result of the use of the above design, plans, details,<br/>specifications and relevant documentation.</li> <li>Copy right reserved. The design on this drawing is the property of<br/>NICO VREKEN ARCHITECT.</li> </ol> |
|--------------------|------|------|--|-----------------------------------------------------------------------------------------------------------------------------------------------------------------------------------------------------------------------------------------------------------------------------------------------------------------------------------------------------------------------------------------------------------------------------------------------------------------------------------------------------------------------------------------------------------------------------------------------------------------------------------------------------------------------------------------------------------------------------------------------------------------------------------------------------------------------------------------------------------------|
| <br>•<br>          |      | <br> |  |                                                                                                                                                                                                                                                                                                                                                                                                                                                                                                                                                                                                                                                                                                                                                                                                                                                                 |
| 1800               | 2295 | <br> |  |                                                                                                                                                                                                                                                                                                                                                                                                                                                                                                                                                                                                                                                                                                                                                                                                                                                                 |
| <br>- 492<br>- 495 |      |      |  |                                                                                                                                                                                                                                                                                                                                                                                                                                                                                                                                                                                                                                                                                                                                                                                                                                                                 |