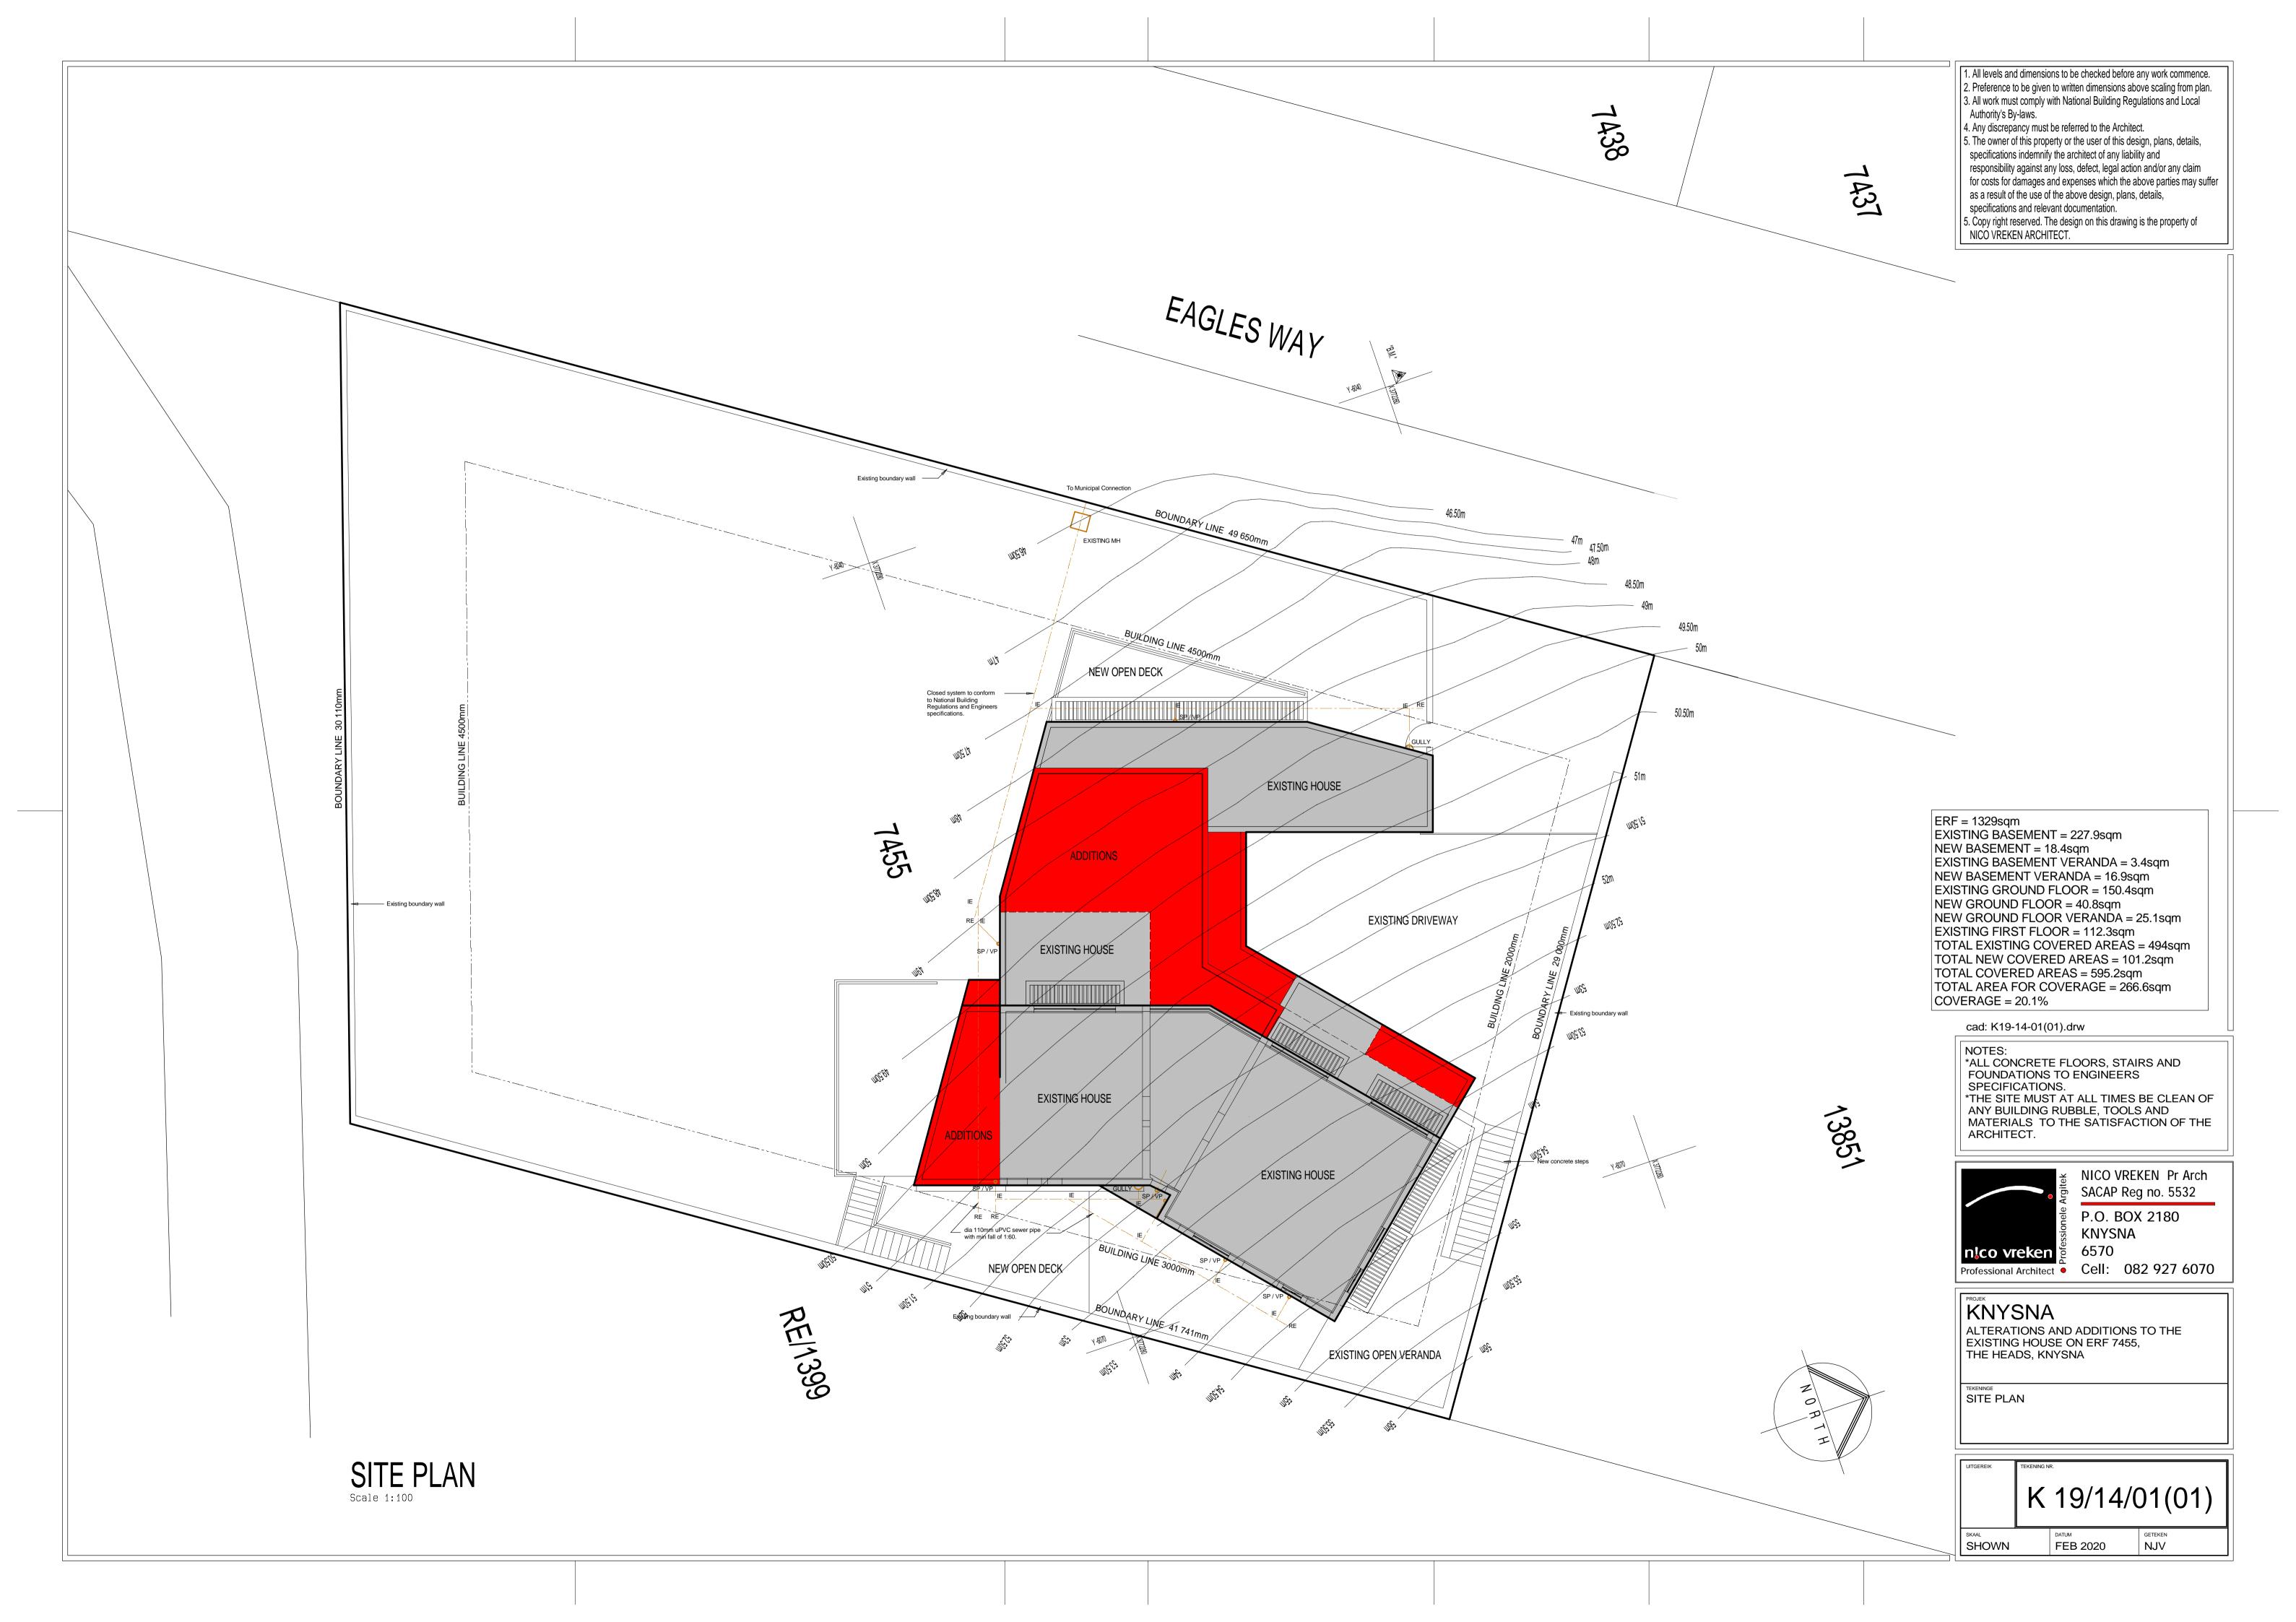

cad: K19-14-02(01).drw

DATUM

FEB 2020

GETEKEN

NJV

13851

SKAAL SHOWN

| >  |
|----|
| دن |
| ß  |
|    |