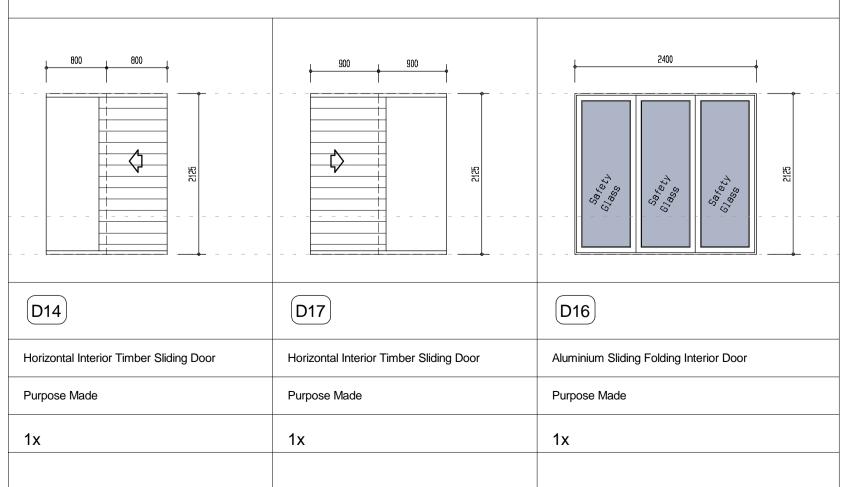

| <b>D</b> 9                 | D10                                                                     | D11                                                                     |
|----------------------------|-------------------------------------------------------------------------|-------------------------------------------------------------------------|
| 0.00                       | 5.10                                                                    |                                                                         |
| none                       | PG SMARTGLASS X2 STANDARD - Clear<br>Glass to comply with SANS10400 - N | PG SMARTGLASS X2 STANDARD - Clear<br>Glass to comply with SANS10400 - N |
| Timber Front Door in Frame | Aluminium Sliding Folding Door                                          | Frameless glass interior door                                           |
| Purpose Made               | Purpose Made                                                            | Purpose Made                                                            |
|                            |                                                                         |                                                                         |
| 1x                         | 1x (W)                                                                  |                                                                         |
|                            |                                                                         | 1x                                                                      |
|                            |                                                                         |                                                                         |

First Floor

- All levels and dimensions to be checked before any work commence.
   Preference to be given to written dimensions above scaling from plan.
   All work must comply with National Building Regulations and Local Authority's By-laws.
   Any discrepancy must be referred to the Architect.
   The owner of this property or the user of this design, plans, details, specifications indemnify the architect of any liability and responsibility against any loss, defect, legal action and/or any claim for costs for damages and expenses which the above parties may suffer as a result of the use of the above design, plans, details, specifications and relevant documentation.
   Copy right reserved. The design on this drawing is the property of NICO VREKEN ARCHITECT.