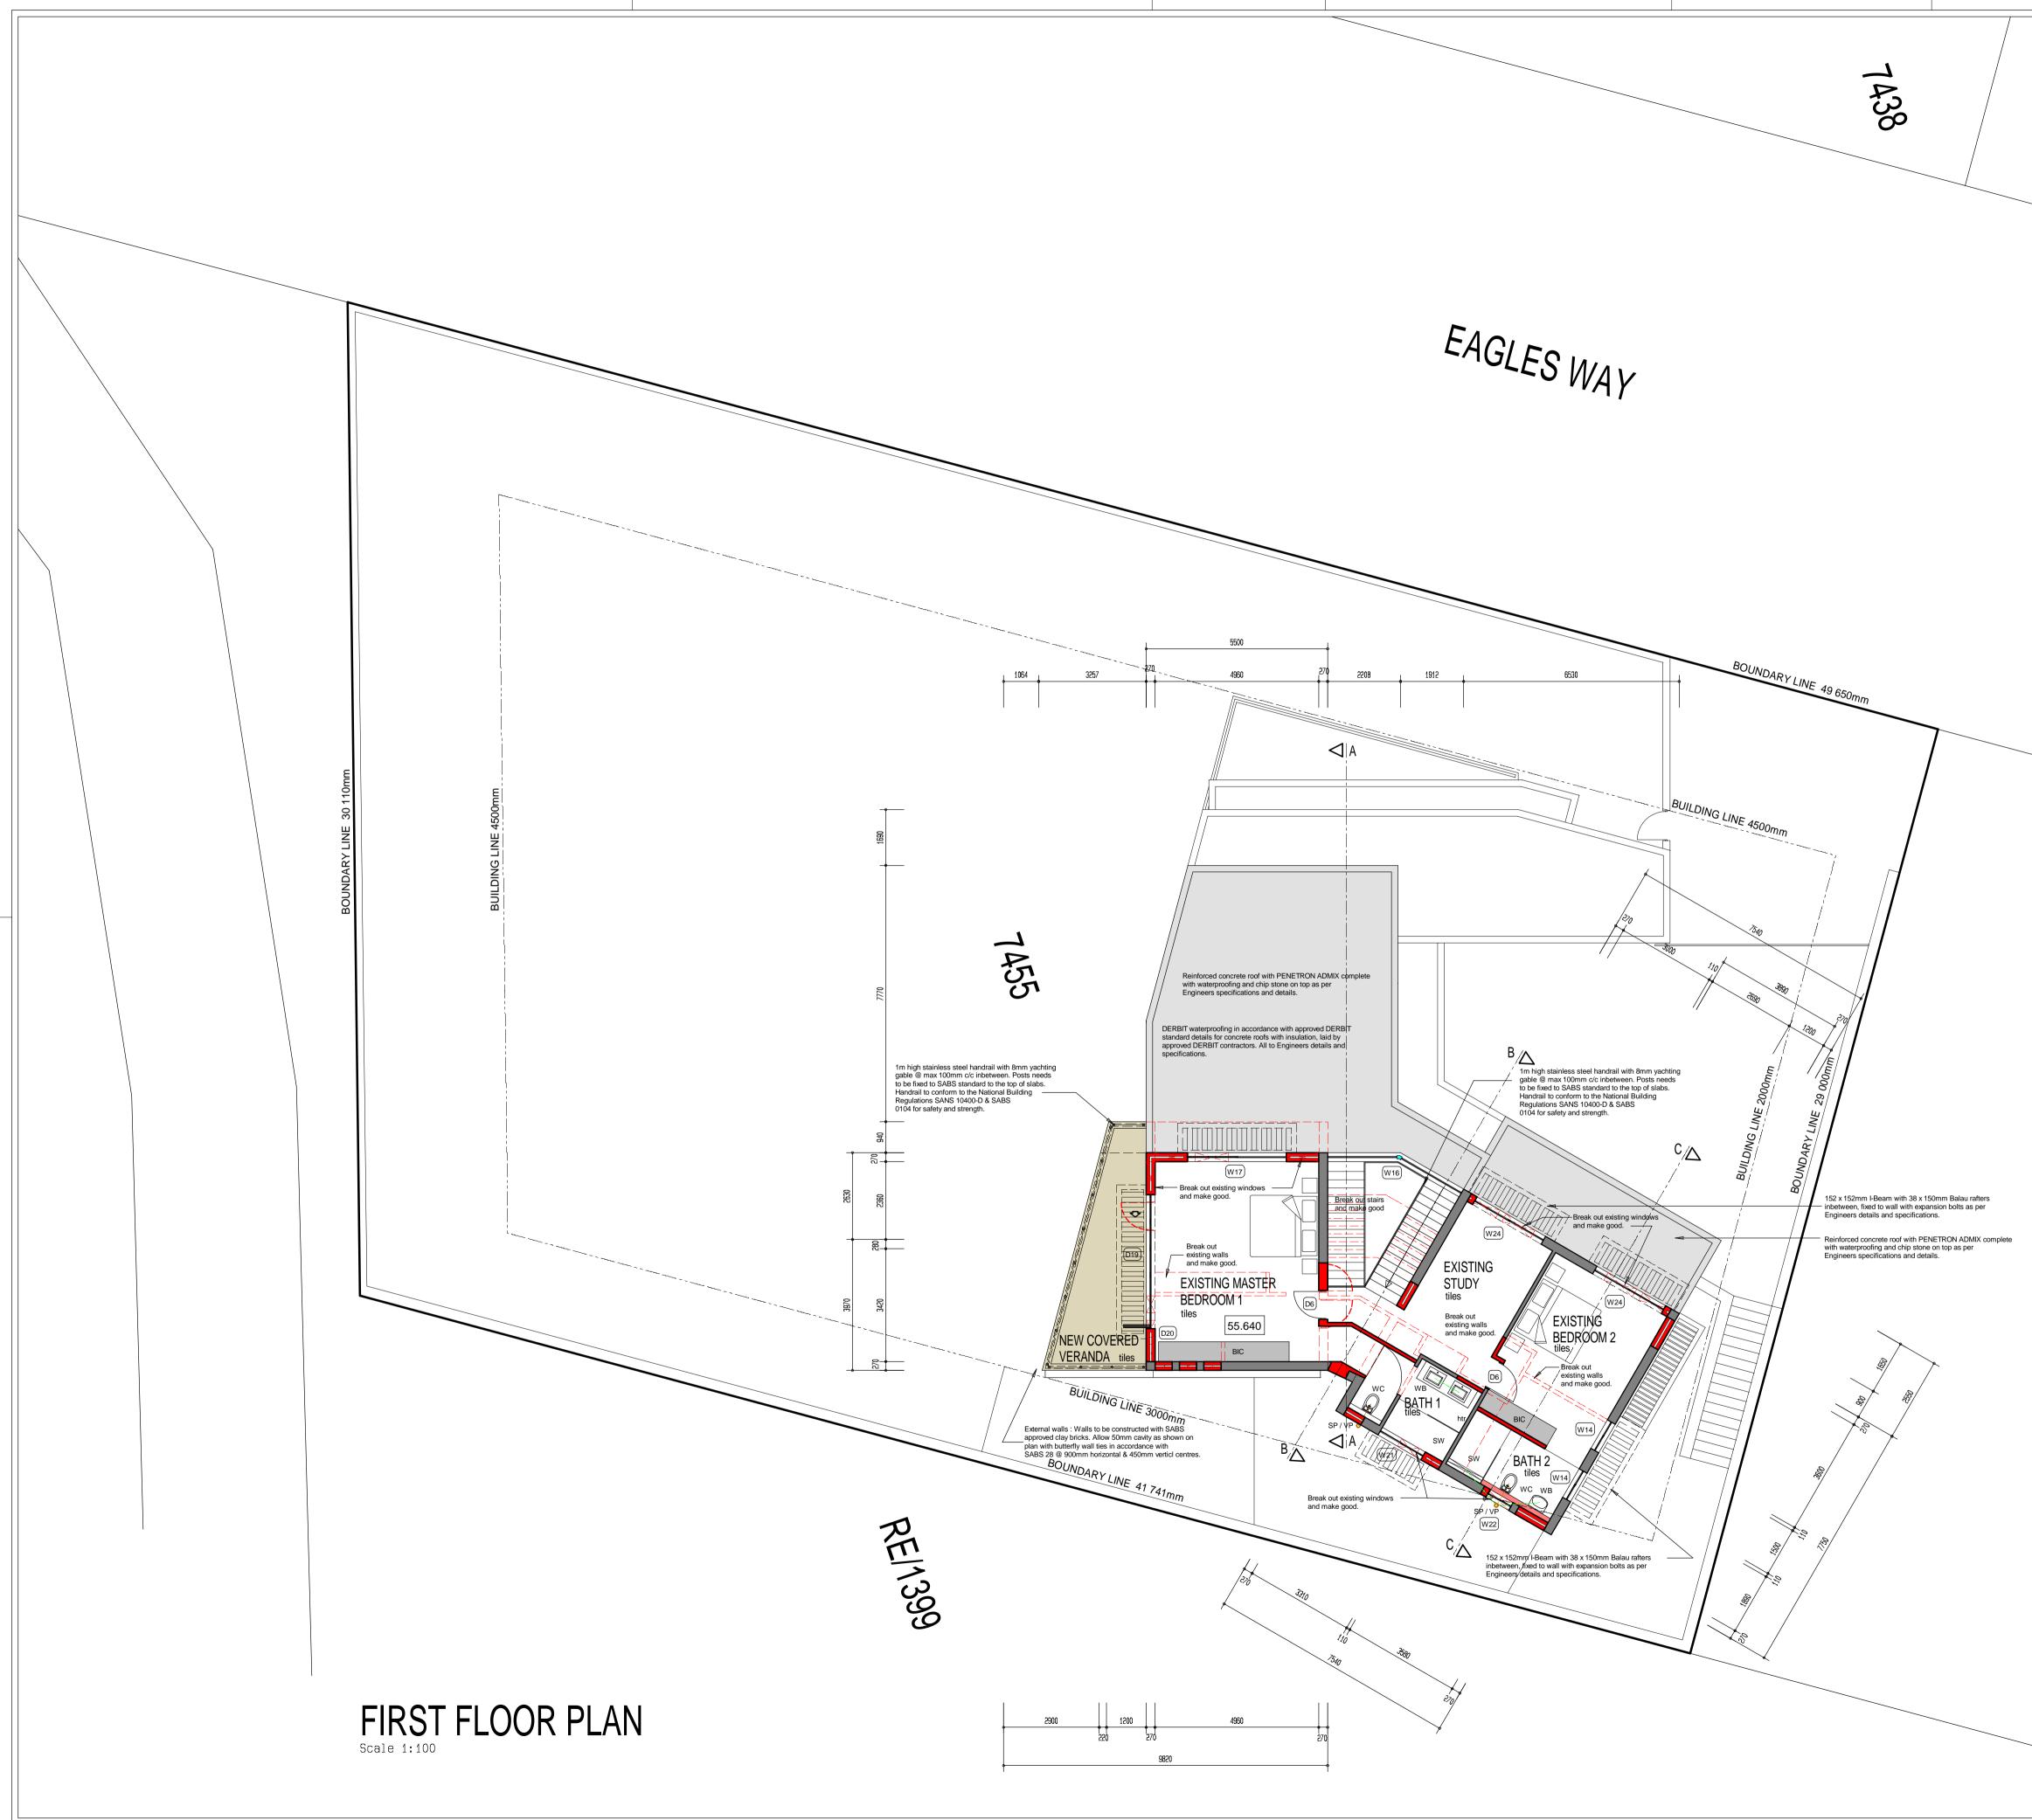

KNYSNA ALTERATIONS AND ADDITIONS TO THE EXISTING HOUSE ON ERF 7455, THE HEADS, KNYSNA FIRST FLOOR PLAN UITGEREIK K 19/14/04(01) DATUM GETEKEN FEB 2020 SHOWN NJV

- 1. All levels and dimensions to be checked before any work commence.
- 2. Preference to be given to written dimensions above scaling from plan. 3. All work must comply with National Building Regulations and Local
- Authority's By-laws.
- 4. Any discrepancy must be referred to the Architect.
- 5. The owner of this property or the user of this design, plans, details,
- specifications indemnify the architect of any liability and responsibility against any loss, defect, legal action and/or any claim
- for costs for damages and expenses which the above parties may suffer as a result of the use of the above design, plans, details,
- specifications and relevant documentation.
- Copy right reserved. The design on this drawing is the property of NICO VREKEN ARCHITECT.