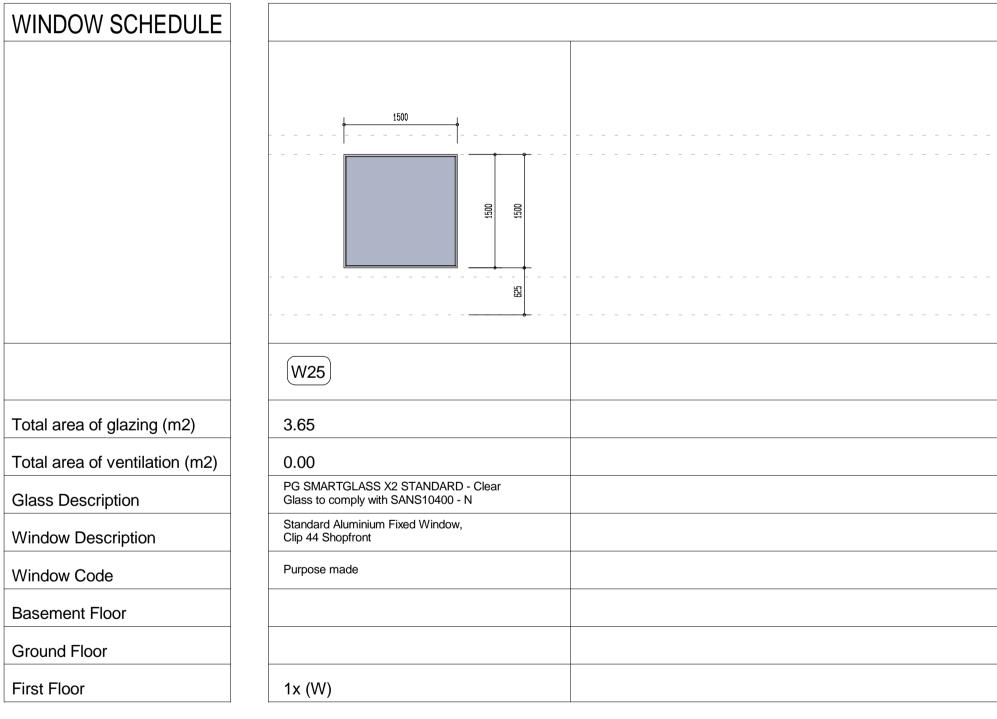

| 3000                                               |                                                                         | 900                                                                     | 2400                                                                    |
|----------------------------------------------------|-------------------------------------------------------------------------|-------------------------------------------------------------------------|-------------------------------------------------------------------------|
| 1225<br>1225<br>2125<br>1225                       | 5252<br>1752<br>1752<br>1752                                            | 900<br>5125<br>1259                                                     |                                                                         |
|                                                    | W21                                                                     | W22                                                                     | W24                                                                     |
|                                                    | 1.35                                                                    | 0.81                                                                    | 3.60                                                                    |
|                                                    | 0.67                                                                    | 0.40                                                                    | 1.80                                                                    |
| LASS X2 STANDARD - Clear<br>ply with SANS10400 - N | PG SMARTGLASS X1 STANDARD - Clear<br>Glass to comply with SANS10400 - N | PG SMARTGLASS X1 STANDARD - Clear<br>Glass to comply with SANS10400 - N | PG SMARTGLASS X2 STANDARD - Clear<br>Glass to comply with SANS10400 - N |
| pass Slider<br>ding Windows                        | Aluminium Bypass Slider<br>Horizontal Sliding Windows                   | Aluminium Bypass Slider<br>Horizontal Sliding Windows                   | Aluminium Bypass Slider<br>Horizontal Sliding Windows                   |
| le                                                 | Purpose made                                                            | Purpose made                                                            | Purpose made                                                            |
|                                                    |                                                                         |                                                                         |                                                                         |
|                                                    |                                                                         |                                                                         |                                                                         |
|                                                    | 1x (SE)                                                                 | 1x (SE)                                                                 | 2x (NW)                                                                 |