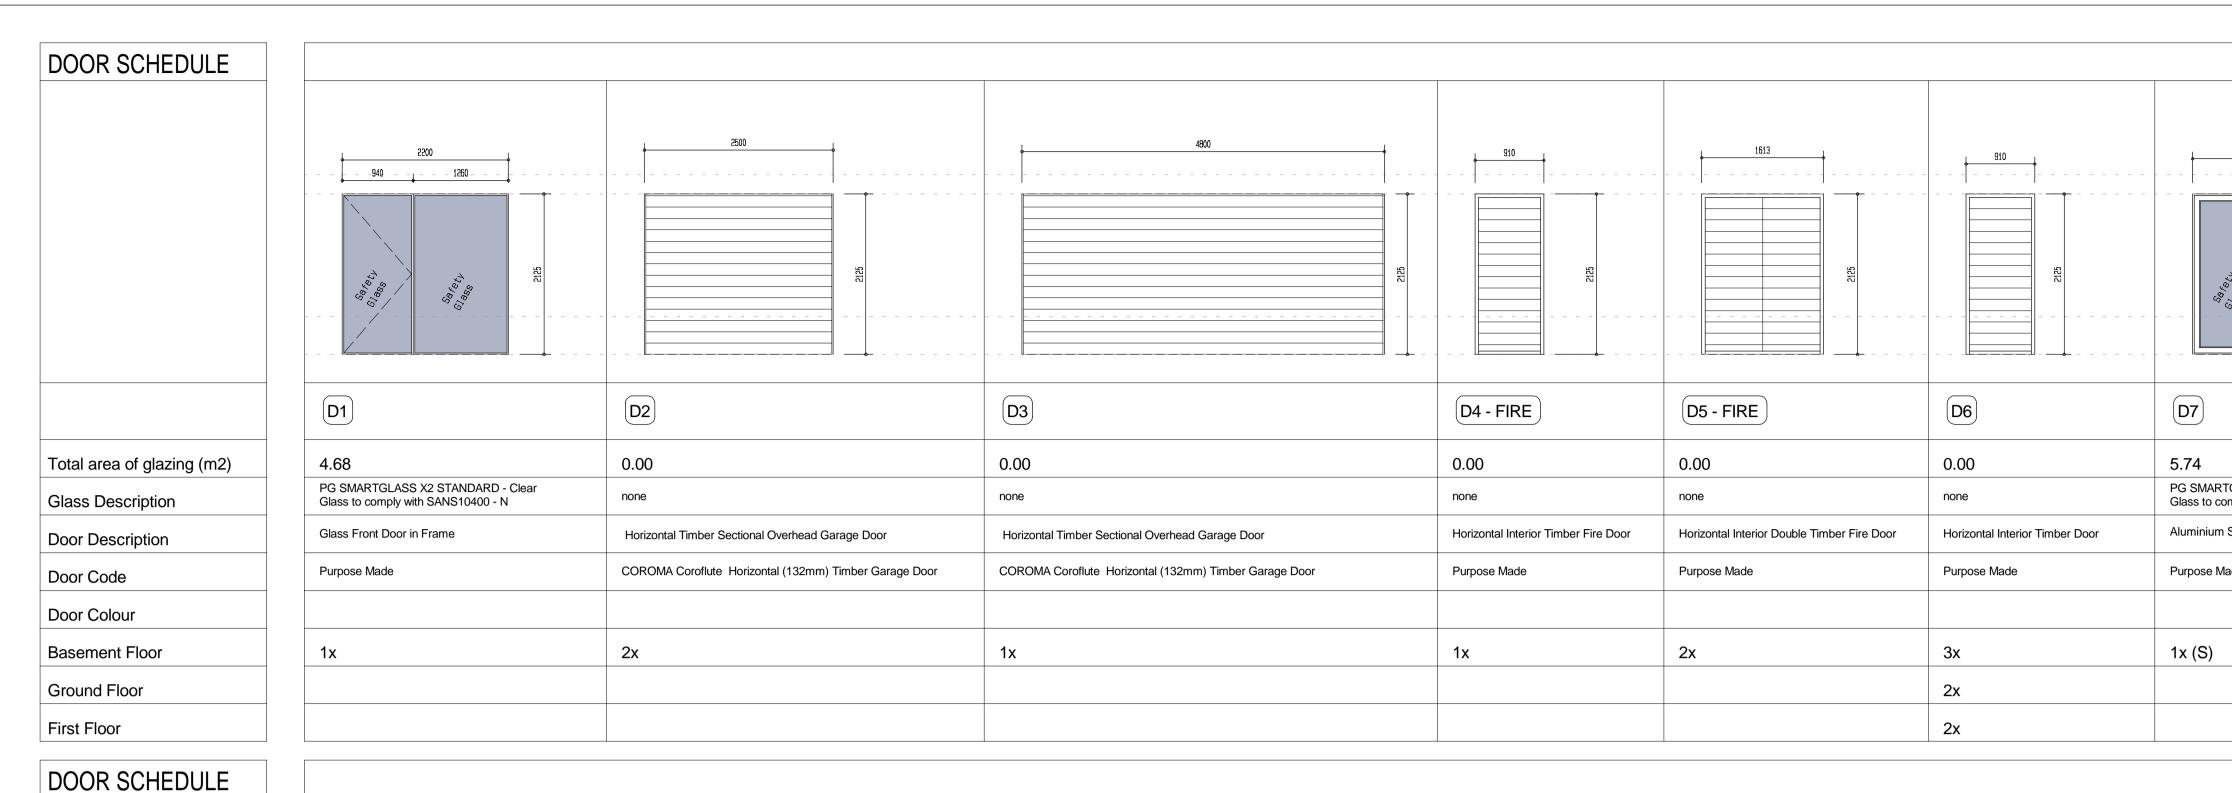

## WINDOW SCHEDULE (W1)(W2) (W3) 0.81 1.35 2.25 Total area of glazing (m2) Total area of ventilation (m2) 0.41 0.68 1.13 PG SMARTGLASS X1 STANDARD - Clear Glass to comply with SANS10400 - N PG SMARTGLASS X1 STANDARD - Clear Glass to comply with SANS10400 - N PG SMARTGLASS X1 STANDARD - Clear Glass Description Glass to comply with SANS10400 - N Standard Top Hung Casement 36mm Aluminium Windows, 1500Pa Windload Standard Top Hung Casement 36mm Aluminium Windows, 1500Pa Windload Standard Top Hung Casement 36mm Aluminium Windows, 1500Pa Windload Window Description PTT 99 PTT 915 PTT 1515 Window Code Basement Floor 1x (W) 2x (S) 1x (W) Ground Floor First Floor

WINDOW SCHEDULE

| $\left( \right)$ | A | L |
|------------------|---|---|
|                  | G | E |
| l                | W | Ι |

|                                                                         |                            | ¢3                                      | 200              | 4        | 4                            | 3.                                         | 225                         | -4   |                                                   |                                  |
|-------------------------------------------------------------------------|----------------------------|-----------------------------------------|------------------|----------|------------------------------|--------------------------------------------|-----------------------------|------|---------------------------------------------------|----------------------------------|
|                                                                         |                            |                                         |                  |          |                              |                                            |                             |      |                                                   | 2400                             |
|                                                                         |                            | Safety<br>Diass                         | Sofet<br>Sides   | Ogo<br>E |                              | Safet<br>Bass                              | 29,85<br>1,98,65<br>1,98,65 | 0306 |                                                   |                                  |
|                                                                         |                            |                                         |                  |          |                              |                                            |                             |      |                                                   |                                  |
| (W4)                                                                    | W5                         |                                         |                  |          | W6                           |                                            |                             |      | W7                                                |                                  |
| 1.28                                                                    | 9.18                       |                                         | 9.87             |          |                              | 4.32                                       |                             |      |                                                   |                                  |
| 1.28                                                                    | 0.00                       |                                         |                  |          | 0.00                         |                                            |                             | 2.16 |                                                   |                                  |
| PG SMARTGLASS X1 STANDARD - Clear<br>Glass to comply with SANS10400 - N | PG SMART<br>Glass to co    | GLASS X2 STANDAR<br>mply with SANS10400 | D - Clear<br>- N |          | PG SMART<br>Glass to cor     | GLASS X2 STANDARD<br>nply with SANS10400 - | - Clear<br>N                |      | PG SMARTGLASS X2<br>Glass to comply with S        | STANDARD - Clear<br>ANS10400 - N |
| Standard Side Hung Casement 36mm<br>Aluminium Windows, 1500Pa Windload  | Standard Al<br>Clip 44 Sho | luminium Fixed Windov<br>pfront         | ν,               |          | Standard Alı<br>Clip 44 Shor | uminium Fixed Window,<br>ofront            |                             |      | Aluminium Bypass Slide<br>Horizontal Sliding Wind | الا<br>Sws                       |
| Purpose made                                                            | Purpose ma                 | ade                                     |                  |          | Purpose ma                   | de                                         |                             |      | Purpose made                                      |                                  |
| 1x (W)                                                                  |                            |                                         |                  |          |                              |                                            |                             |      |                                                   |                                  |
|                                                                         | 1x (NW)                    | )                                       |                  |          | 1x (N)                       |                                            |                             |      | 2x (S)                                            |                                  |
|                                                                         |                            |                                         |                  |          |                              |                                            |                             |      |                                                   |                                  |
|                                                                         | •                          |                                         |                  |          | 1                            |                                            |                             |      |                                                   |                                  |

LL SIZES AND MEASUREMENTS OF WINDOWS, WINDOW FRAME SECTIONS & MOULDS, SLIDING) EAR AND IRON MONGERY TO BE CHECKED WITH OWNER BEFORE ANY MANUFACTURING OF ANY INDOWS AND WINDOW FRAMES.

|                    |      |      |  | <ol> <li>All levels and dimensions to be checked before any work commence.</li> <li>Preference to be given to written dimensions above scaling from plan.</li> <li>All work must comply with National Building Regulations and Local<br/>Authority's By-laws.</li> <li>Any discrepancy must be referred to the Architect.</li> <li>The owner of this property or the user of this design, plans, details,<br/>specifications indemnify the architect of any liability and<br/>responsibility against any loss, defect, legal action and/or any claim<br/>for costs for damages and expenses which the above parties may suffer<br/>as a result of the use of the above design, plans, details,<br/>specifications and relevant documentation.</li> <li>Copy right reserved. The design on this drawing is the property of<br/>NICO VREKEN ARCHITECT.</li> </ol> |
|--------------------|------|------|--|-----------------------------------------------------------------------------------------------------------------------------------------------------------------------------------------------------------------------------------------------------------------------------------------------------------------------------------------------------------------------------------------------------------------------------------------------------------------------------------------------------------------------------------------------------------------------------------------------------------------------------------------------------------------------------------------------------------------------------------------------------------------------------------------------------------------------------------------------------------------|
| <br>•<br>          |      | <br> |  |                                                                                                                                                                                                                                                                                                                                                                                                                                                                                                                                                                                                                                                                                                                                                                                                                                                                 |
| 1800               | 2295 | <br> |  |                                                                                                                                                                                                                                                                                                                                                                                                                                                                                                                                                                                                                                                                                                                                                                                                                                                                 |
| <br>- 492<br>- 495 |      |      |  |                                                                                                                                                                                                                                                                                                                                                                                                                                                                                                                                                                                                                                                                                                                                                                                                                                                                 |

cad: K19-14-07(01).drw

NOTES: \*ALL CONCRETE FLOORS, STAIRS AND FOUNDATIONS TO ENGINEERS SPECIFICATIONS. \*THE SITE MUST AT ALL TIMES BE CLEAN OF ANY BUILDING RUBBLE, TOOLS AND MATERIALS TO THE SATISFACTION OF THE ARCHITECT. NICO VREKEN Pr Arch SACAP Reg no. 5532 P.O. BOX 2180 KNYSNA 6570 nlco vreken Professional Architect Cell: 082 927 6070 KNYSNA ALTERATIONS AND ADDITIONS TO THE EXISTING HOUSE ON ERF 7455, THE HEADS, KNYSNA WINDOW SCHEDULE UITGEREIK K 19/14/07(01)

SHOWN

FEB 2020

DATUM

NJV

GETEKEN

| W15                                                                     | W16                                                                     | W17                                   |
|-------------------------------------------------------------------------|-------------------------------------------------------------------------|---------------------------------------|
| 5.04                                                                    | 1.89                                                                    | 2.70                                  |
| 2.52                                                                    | 0.00                                                                    | 1.35                                  |
| PG SMARTGLASS X2 STANDARD - Clear<br>Glass to comply with SANS10400 - N | PG SMARTGLASS X2 STANDARD - Clear<br>Glass to comply with SANS10400 - N | PG SMARTGLA<br>Glass to comply        |
| Aluminium Bypass Slider<br>Horizontal Sliding Windows                   | Standard Aluminium Fixed Window,<br>Clip 44 Shopfront                   | Aluminium Bypas<br>Horizontal Sliding |
| Purpose made                                                            | Purpose made                                                            | Purpose made                          |
| 2x (NW)                                                                 |                                                                         |                                       |
|                                                                         | 2x (W)                                                                  | 1x (W)                                |

| 3000                                               |                                                                         | 900                                                                     | 2400                                                                    |
|----------------------------------------------------|-------------------------------------------------------------------------|-------------------------------------------------------------------------|-------------------------------------------------------------------------|
| 1225<br>1225<br>2125<br>1225                       | 5252<br>1752<br>1752<br>1752                                            | 900<br>5125<br>1259                                                     |                                                                         |
|                                                    | W21                                                                     | W22                                                                     | W24                                                                     |
|                                                    | 1.35                                                                    | 0.81                                                                    | 3.60                                                                    |
|                                                    | 0.67                                                                    | 0.40                                                                    | 1.80                                                                    |
| LASS X2 STANDARD - Clear<br>ply with SANS10400 - N | PG SMARTGLASS X1 STANDARD - Clear<br>Glass to comply with SANS10400 - N | PG SMARTGLASS X1 STANDARD - Clear<br>Glass to comply with SANS10400 - N | PG SMARTGLASS X2 STANDARD - Clear<br>Glass to comply with SANS10400 - N |
| pass Slider<br>ding Windows                        | Aluminium Bypass Slider<br>Horizontal Sliding Windows                   | Aluminium Bypass Slider<br>Horizontal Sliding Windows                   | Aluminium Bypass Slider<br>Horizontal Sliding Windows                   |
| le                                                 | Purpose made                                                            | Purpose made                                                            | Purpose made                                                            |
|                                                    |                                                                         |                                                                         |                                                                         |
|                                                    |                                                                         |                                                                         |                                                                         |
|                                                    | 1x (SE)                                                                 | 1x (SE)                                                                 | 2x (NW)                                                                 |

(ALL SIZES AND MEASUREMENTS OF WINDOWS, WINDOW FRAME SECTIONS & MOULDS, SLIDING) GEAR AND IRON MONGERY TO BE CHECKED WITH OWNER BEFORE ANY MANUFACTURING OF ANY WINDOWS AND WINDOW FRAMES.

- 1. All levels and dimensions to be checked before any work commence.
- Preference to be given to written dimensions above scaling from plan.
   All work must comply with National Building Regulations and Local Authority's By-laws.
- 4. Any discrepancy must be referred to the Architect.

- 5. The owner of this property or the user of this design, plans, details, specifications indemnify the architect of any liability and responsibility against any loss, defect, legal action and/or any claim for costs for damages and expenses which the above parties may suffer as a result of the use of the above design, plans, details,
- specifications and relevant documentation.
  5. Copy right reserved. The design on this drawing is the property of NICO VREKEN ARCHITECT.

cad: K19-14-08(01).drw

NOTES: \*ALL CONCRETE FLOORS, STAIRS AND FOUNDATIONS TO ENGINEERS SPECIFICATIONS. \*THE SITE MUST AT ALL TIMES BE CLEAN OF ANY BUILDING RUBBLE, TOOLS AND MATERIALS TO THE SATISFACTION OF THE ARCHITECT ARCHITECT. NICO VREKEN Pr Arch SACAP Reg no. 5532 P.O. BOX 2180 KNYSNA 6570 nlco vreken Professional Architect Cell: 082 927 6070 KNYSNA ALTERATIONS AND ADDITIONS TO THE EXISTING HOUSE ON ERF 7455, THE HEADS, KNYSNA TEKENINGE WINDOW SCHEDULE UITGEREIK TEKENING N K 19/14/08(01) GETEKEN DATUM SHOWN FEB 2020 NJV

| <b>D</b> 9                 | D10                                                                     | D11                                                                     |
|----------------------------|-------------------------------------------------------------------------|-------------------------------------------------------------------------|
| 0.00                       | 5.10                                                                    |                                                                         |
| none                       | PG SMARTGLASS X2 STANDARD - Clear<br>Glass to comply with SANS10400 - N | PG SMARTGLASS X2 STANDARD - Clear<br>Glass to comply with SANS10400 - N |
| Timber Front Door in Frame | Aluminium Sliding Folding Door                                          | Frameless glass interior door                                           |
| Purpose Made               | Purpose Made                                                            | Purpose Made                                                            |
|                            |                                                                         |                                                                         |
| 1x                         | 1x (W)                                                                  |                                                                         |
|                            |                                                                         | 1x                                                                      |
|                            |                                                                         |                                                                         |