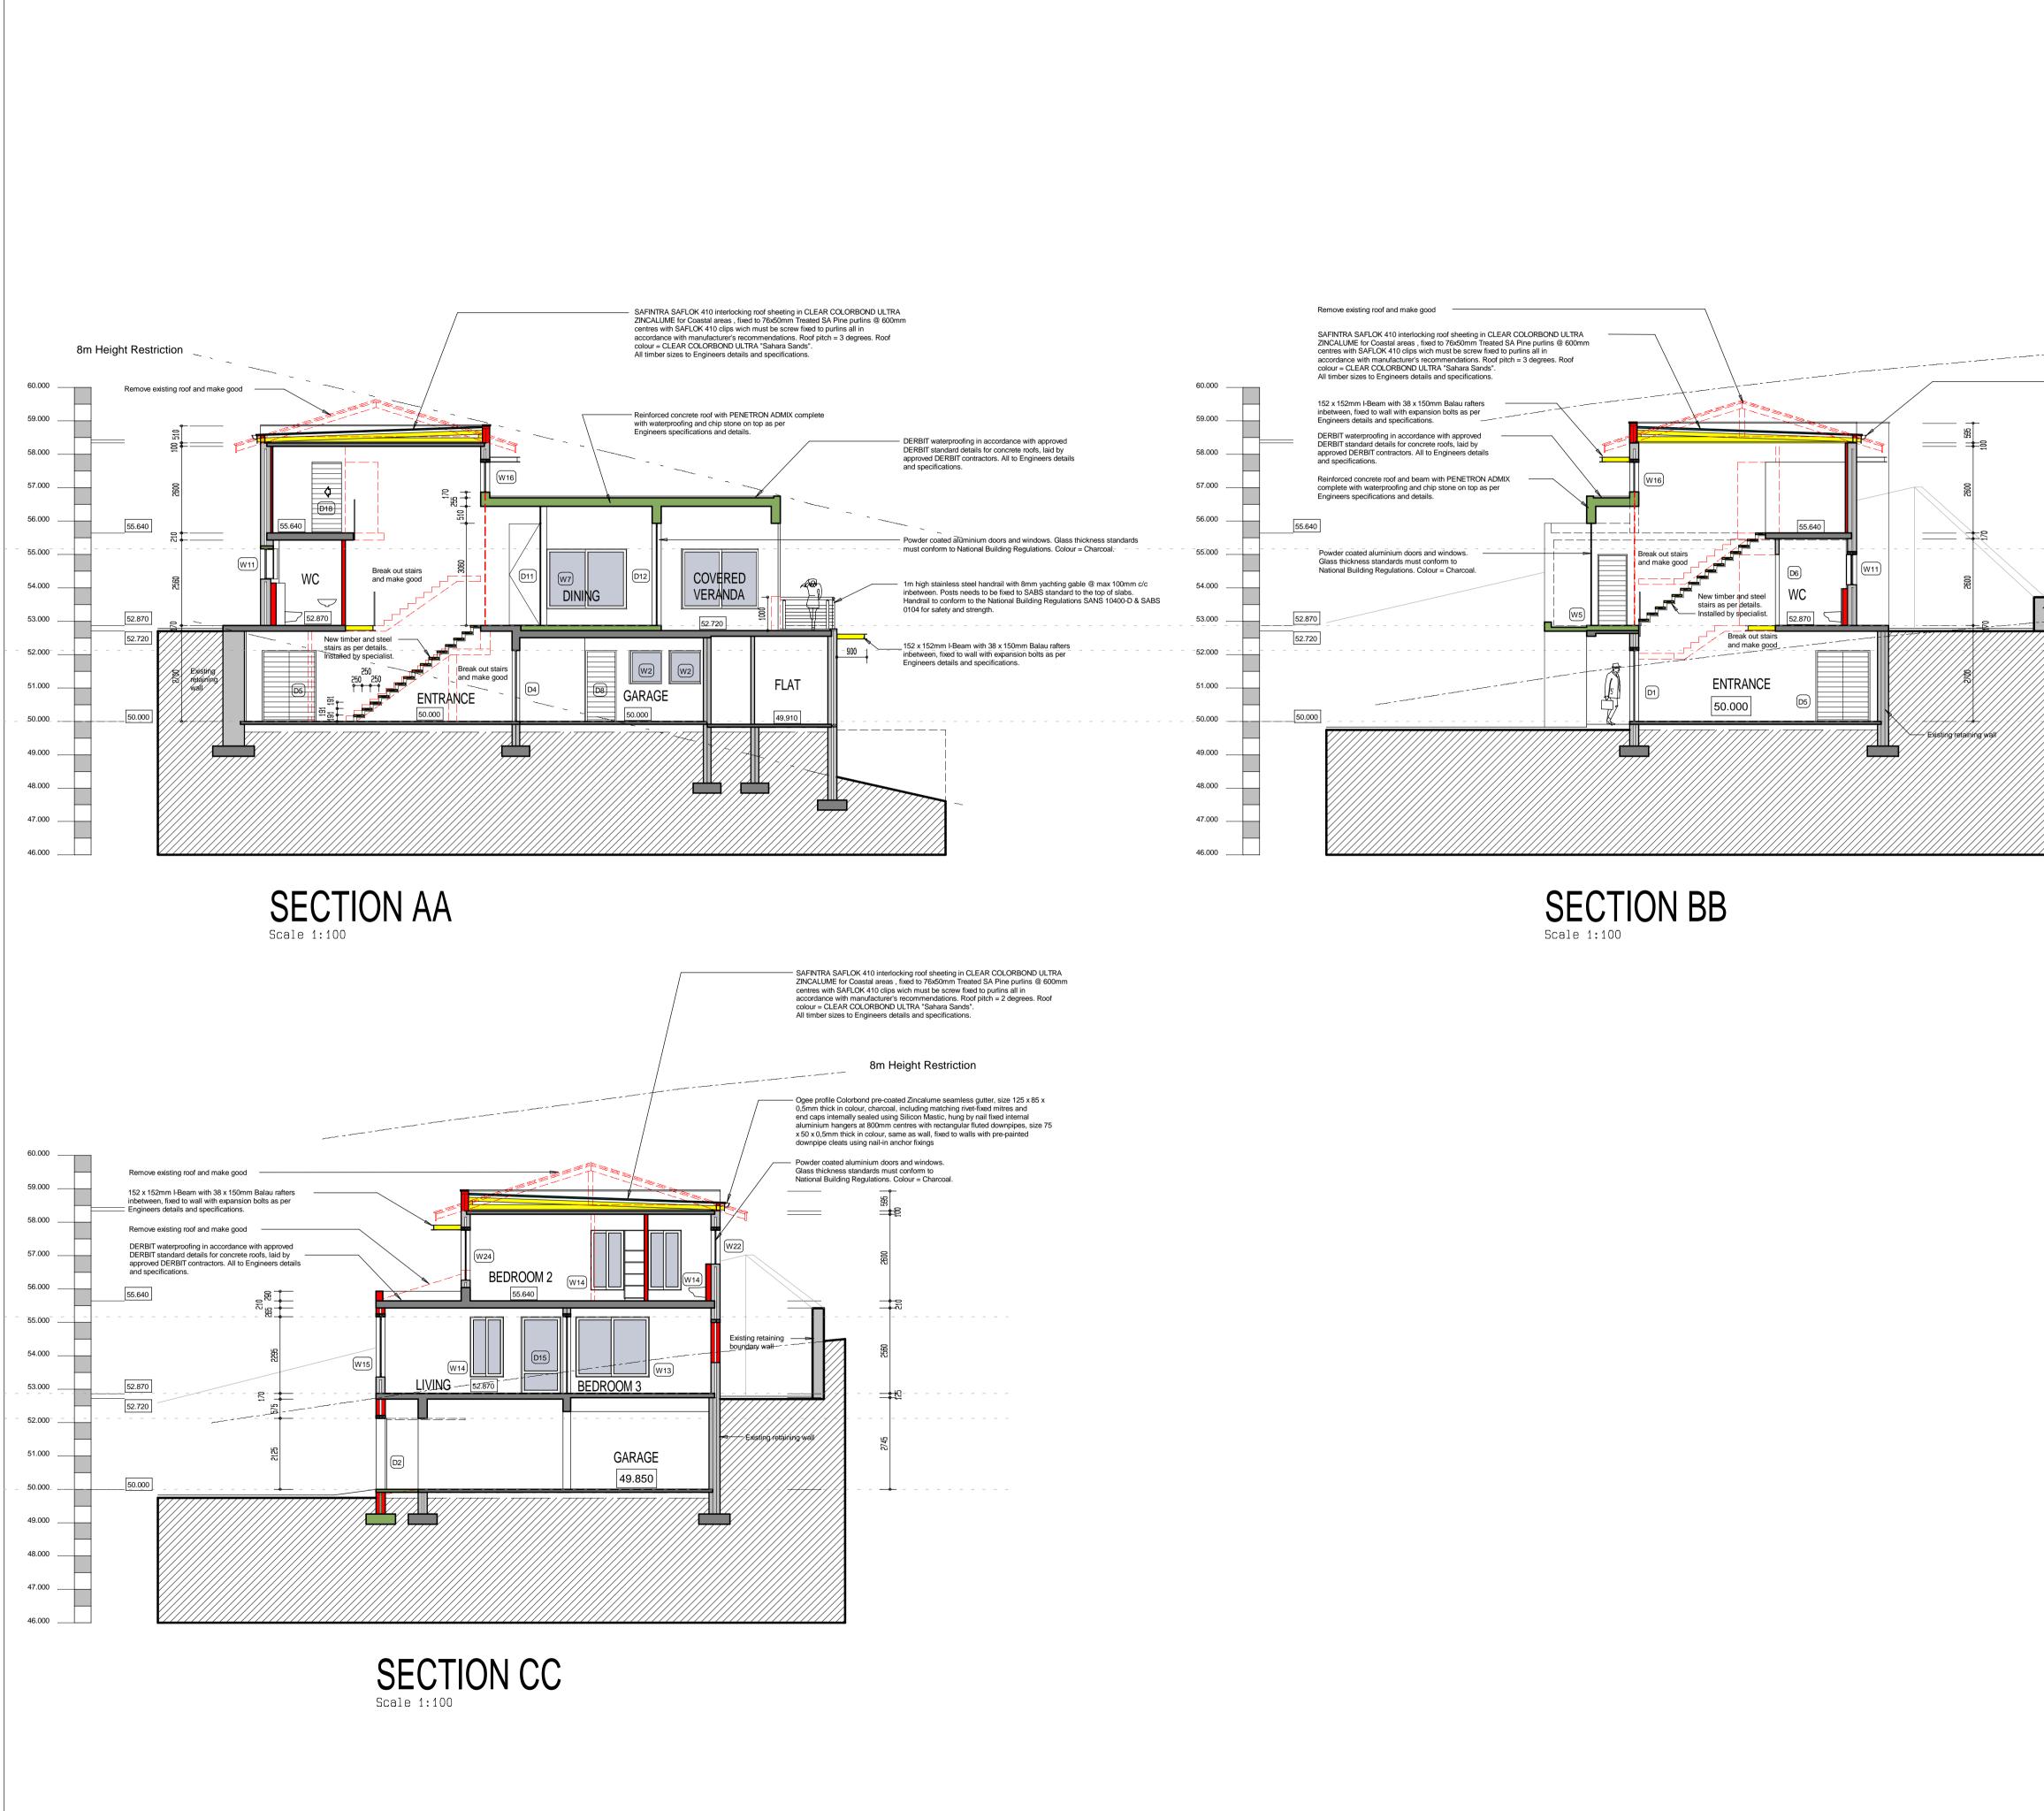

## 8m Height Restriction

 Ogee profile Colorbond pre-coated Zincalume seamless gutter, size 125 x 85 x 0,5mm thick in colour, charcoal, including matching rivet-fixed mitres and end caps internally sealed using Silicon Mastic, hung by nail fixed internal aluminium hangers at 800mm centres with rectangular fluted downpipes, size 75 x 50 x 0,5mm thick in colour, same as wall, fixed to walls with pre-painted downpipes, cleate using anilia anchor firing. downpipe cleats using nail-in anchor fixings

## Existing retaining boundary wall

cad: K19-14-06(01).drw

NOTES: \*ALL CONCRETE FLOORS, STAIRS AND FOUNDATIONS TO ENGINEERS SPECIFICATIONS. \*THE SITE MUST AT ALL TIMES BE CLEAN OF ANY BUILDING RUBBLE, TOOLS AND MATERIALS TO THE SATISFACTION OF THE ARCHITECT. NICO VREKEN Pr Arch SACAP Reg no. 5532 P.O. BOX 2180 KNYSNA 6570 nlco vreken Professional Architect Cell: 082 927 6070 KNYSNA ALTERATIONS AND ADDITIONS TO THE EXISTING HOUSE ON ERF 7455, THE HEADS, KNYSNA TEKENINGE SECTIONS UITGEREIK K 19/14/06(01) GETEKEN DATUM