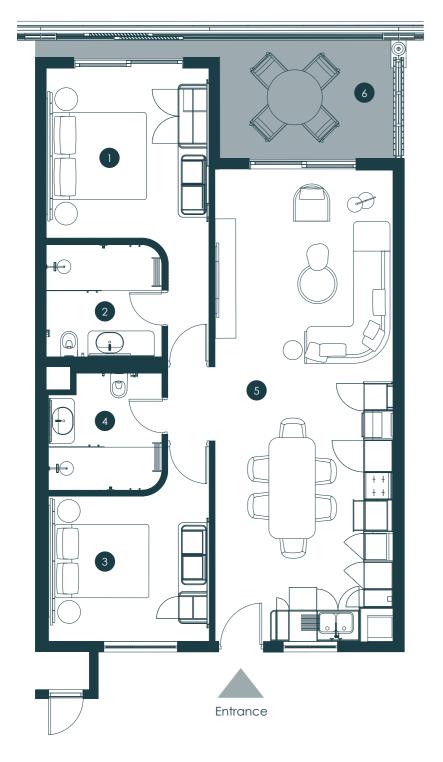

# **UNIT S505**

SOUTH BLOCK

### FLOOR LEVEL

FIFTH FLOOR

#### **APARTMENT**

TYPE - 3A

| Internal Floor Area85.45 m  | 1 <sup>2</sup> |
|-----------------------------|----------------|
| Covered Terrace Area14.83 m | 1 <sup>2</sup> |
| Gross Floor Area 100.28 m   | ) <sup>2</sup> |

### **LEGEND**

| 1  |   |   | ÷ | ÷ |   | ÷ |   |   |   | ÷ | ÷ | ÷ |   | ÷ | ÷ |   |    |    |    | ÷ | ÷ |   | ÷ | ÷ |    | E  | 3e | <b>)</b> | dr     | 00         | ρm | 1   | 1 |
|----|---|---|---|---|---|---|---|---|---|---|---|---|---|---|---|---|----|----|----|---|---|---|---|---|----|----|----|----------|--------|------------|----|-----|---|
| 2. |   |   |   |   |   |   |   |   |   |   |   |   |   |   |   |   |    |    |    |   |   |   |   |   |    |    | ì  | E        | n      | <b>-</b> S | ui | te  | 9 |
| 3. |   |   |   |   |   | · | ŀ | ŀ |   |   |   |   | ŀ | ŀ |   |   |    |    |    |   | ŀ |   | · |   | 1  | В  | e  | d        | rc     | 0          | m  | 2   | 2 |
| 4. |   |   |   |   |   |   |   |   |   |   |   |   |   |   |   |   |    |    |    |   |   |   |   |   |    |    | В  | a        | th     | rc         | 0  | n   | 1 |
| 5. |   |   |   |   |   |   |   |   |   |   |   |   |   |   |   | l | _i | Vİ | in | g | J | R | 0 | 0 | r  | n  | /  | ı        | Κi     | tc         | he | ∋r  | 1 |
| 6. | ı | ı | ı | ı | ı | ı | ı | ı | ı | ı | ı | ı | ı | ı | ı |   |    | ı  |    | ( | 2 | 0 | V | e | re | )∈ | d  | ٦        | -<br>е | rr         | ac | C E | 9 |