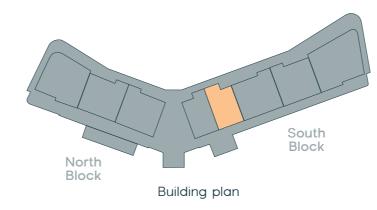

Sea facing elevation



Mountain facing elevation



## THE RESIDENCES

AT MELIÃ SEYCHELLES

# **UNIT S505**

SOUTH BLOCK

### FLOOR LEVEL

FIFTH FLOOR

#### **APARTMENT**

TYPE - 3A

| Internal Floor Area85.45 m  | 1 <sup>2</sup> |
|-----------------------------|----------------|
| Covered Terrace Area14.83 m | 1 <sup>2</sup> |
| Gross Floor Area 100.28 m   | ) <sup>2</sup> |

### **LEGEND**

| 1  |   |   | ÷ | ÷ |   | ÷ |   |   |   | ÷ | ÷ | ÷ |   | ÷ | ÷ |   |    |    |    | ÷ | ÷ |   | ÷ | ÷ |    | E  | 3e | <b>)</b> | dr     | 00         | ρm | 1   | 1 |
|----|---|---|---|---|---|---|---|---|---|---|---|---|---|---|---|---|----|----|----|---|---|---|---|---|----|----|----|----------|--------|------------|----|-----|---|
| 2. |   |   |   |   |   |   |   |   |   |   |   |   |   |   |   |   |    |    |    |   |   |   |   |   |    |    |