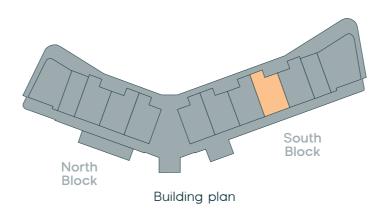

Sea facing elevation



Mountain facing elevation



## THE RESIDENCES

AT MELIÃ SEYCHELLES

# **UNIT SG09**

SOUTH BLOCK

### FLOOR LEVEL

**GROUND FLOOR** 

#### **APARTMENT**

TYPE - 3A

| Internal Floor Area  | 84.45  | $m^2$ |
|----------------------|--------|-------|
| Covered Terrace Area | 14.16  | $m^2$ |
| Gross Floor Area     | .98.61 | $m^2$ |

### **LEGEND**

| 1 Bedroom 1             |
|-------------------------|
| 2 En-suite              |
| 3 Bedroom 2             |
| 4Bathroom               |
| 5 Living Room / Kitchen |
| 6 Covered Terrace       |

Disclaimer: The visuals and information contained in this document are believed to be accurate and reliable at the time of printing, only the information contained in the final Sales and Purchase Agreement will have any legal effect. The areas and measurements are approximate an