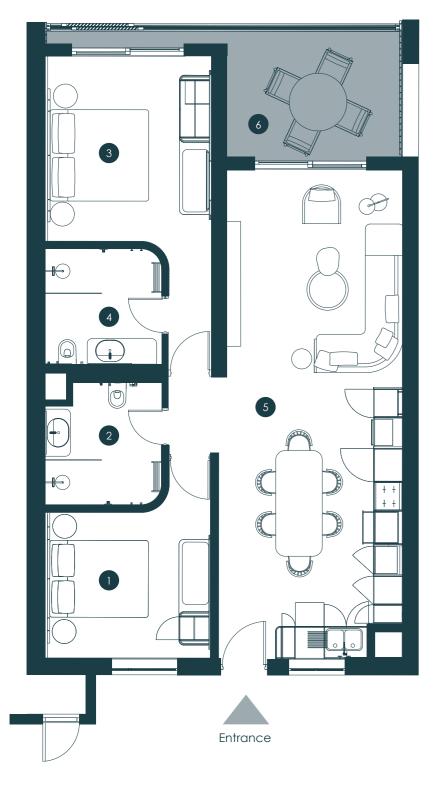

# **UNIT SG09**

SOUTH BLOCK

### FLOOR LEVEL

**GROUND FLOOR** 

#### **APARTMENT**

TYPE - 3A

| Internal Floor Area  | 84.45  | $m^2$ |
|----------------------|--------|-------|
| Covered Terrace Area | 14.16  | $m^2$ |
| Gross Floor Area     | .98.61 | $m^2$ |

### **LEGEND**

| 1 Bedroom 1             |
|-------------------------|
| 2 En-suite              |
| 3 Bedroom 2             |
| 4Bathroom               |
| 5 Living Room / Kitchen |
| 6 Covered Terrace       |