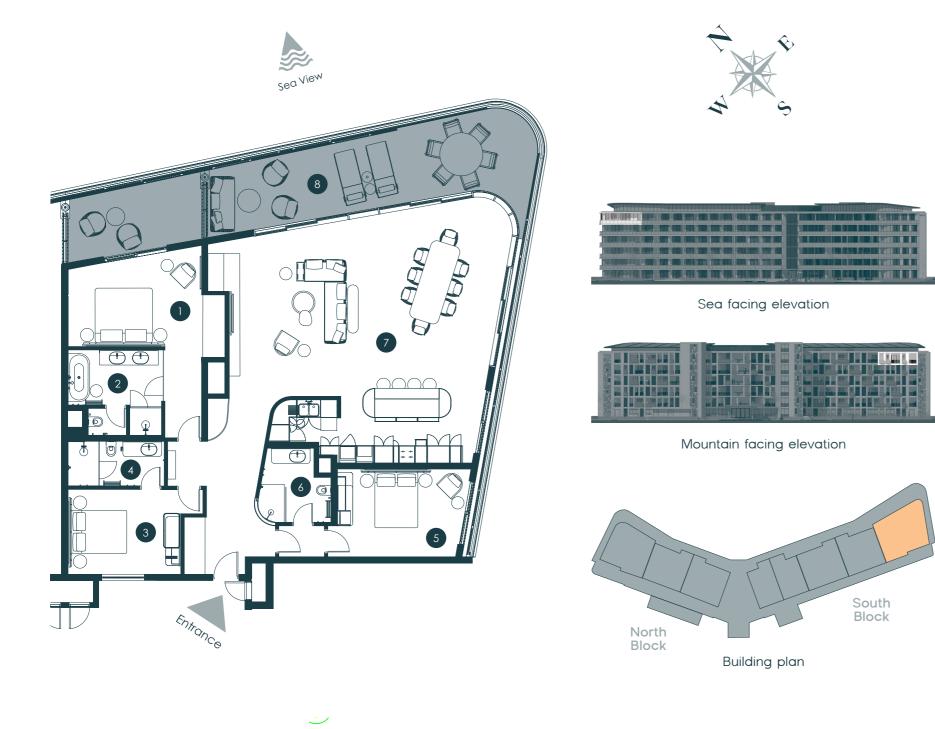

# **UNIT S508**

SOUTH BLOCK

### FLOOR LEVEL

FIFTH FLOOR

#### **APARTMENT**

TYPE - 4B

| Internal Floor Area  | 194.00  | $m^2$ |
|----------------------|---------|-------|
| Covered Terrace Area | . 62.12 | $m^2$ |
| Gross Floor Area     | .256.12 | $m^2$ |

### **LEGEND**

| l  |   |   | · | · |  | · | ÷ | · | ÷ | ÷ | · | · | ÷ | ÷ | ÷  | ·  | · | ÷ | ÷ | ÷          | ·  | ·  | ·  | В  | e   | d  | ro  | on  | $\cap$ | I |
|----|---|---|---|---|--|---|---|---|---|---|---|---|---|---|----|----|---|---|---|------------|----|----|----|----|-----|----|-----|-----|--------|---|
| 2. | ÷ |   |   |   |  |   |   |   |   |   |   |   |   |   |    |    |   |   |   |            |    |    |    |    | . E | Ξι | า-: | su  | ite    | 9 |
| 3. | ÷ |   |   |   |  |   |   |   |   |   |   |   |   |   |    |    |   |   |   |            |    |    | E  | 36 | )C  | dr | 00  | om  | 2      | 2 |
| 4. | ÷ |   |   |   |  |   |   |   |   |   |   |   |   |   |    |    |   |   |   |            |    |    |    |    | . E | Ξι | า-: | su  | ite    | 9 |
| 5. | ÷ |   |   |   |  |   |   |   |   |   |   |   |   |   |    |    |   |   |   |            |    |    | E  | 36 | )C  | dr | 00  | om  | 1 3    | 3 |
| 6. | ÷ |   |   |   |  |   |   |   |   |   |   |   |   |   |    |    |   |   |   |            |    |    |    |    | . E | Ξι | า-: | su  | ite    | 9 |
| 7. |   | ì | ì | ì |  |   | ì | ì | ì | ì |   | ì | ì | L | _i | ۷İ | n | Q | j | R          | 0  | 0  | n  | 1  | /   | K  | ito | ch  | er     | 1 |
| 8  |   |   |   |   |  |   |   |   |   |   |   |   |   |   |    |    |   | ( |   | $\bigcirc$ | \/ | ام | re | 2  | ١.  | T  | ⊃r  | rai | ~ 6    | _ |