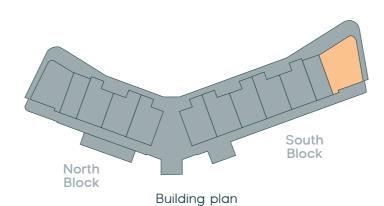

Sea facing elevation



Mountain facing elevation



## THE RESIDENCES

AT MELIÃ SEYCHELLES

# **UNIT S312**

SOUTH BLOCK

### FLOOR LEVEL

THIRD FLOOR

### **APARTMENT**

TYPE - 1B

| Internal Floor Area  | . 130.36 m <sup>2</sup> |
|----------------------|-------------------------|
| Covered Terrace Area | .49.75 m <sup>2</sup>   |
| Gross Floor Area     | . 180.11 m <sup>2</sup> |

### **LEGEND**

| 1 Bedroom               |
|-------------------------|
| 2 En-suite              |
| 3 Bedroom 2             |
| 4Bathroom               |
| 5 Living Room / Kitcher |
| 6 Covered Terrace       |

Disclaimer: The visuals and information contained in this document are believed to be accurate and reliable at the time of printing, only the information contained in the final Sales and Purchase Agreement will have any legal effect. The areas and me