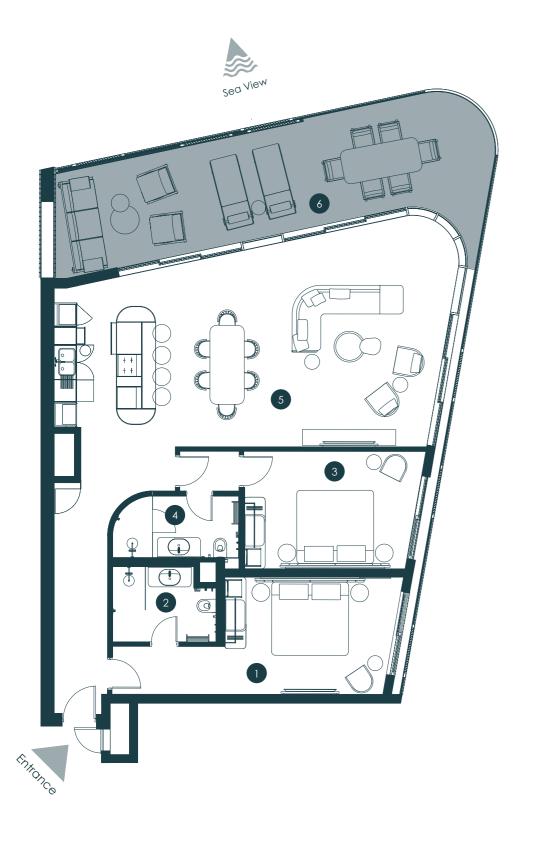

# **UNIT S312**

SOUTH BLOCK

### FLOOR LEVEL

THIRD FLOOR

### **APARTMENT**

TYPE - 1B

| Internal Floor Area  | . 130.36 m <sup>2</sup> |
|----------------------|-------------------------|
| Covered Terrace Area | .49.75 m <sup>2</sup>   |
| Gross Floor Area     | . 180.11 m <sup>2</sup> |

### **LEGEND**

| 1 Bedroom               |
|-------------------------|
| 2 En-suite              |
| 3 Bedroom 2             |
| 4Bathroom               |
| 5 Living Room / Kitcher |
| 6 Covered Terrace       |