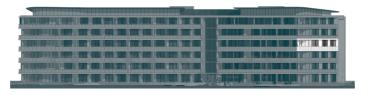

Sea facing elevation



Mountain facing elevation



## THE RESIDENCES

AT MELIÃ SEYCHELLES

# **UNIT N301**

NORTH BLOCK

### FLOOR LEVEL

THIRD FLOOR

#### **APARTMENT**

TYPE - 1A

| Internal Floor Area  | 103.27 m <sup>2</sup>  |
|----------------------|------------------------|
| Covered Terrace Area | . 34.41 m <sup>2</sup> |
| Gross Floor Area     | 137.68 m <sup>2</sup>  |

### **LEGEND**

| 1 Bedroom               |
|-------------------------|
| 2 En-suite              |
| 3 Bedroom 2             |
| 4Bathroom               |
| 5 Living Room / Kitcher |
| 6 Covered Terrace       |

Disclaimer: The visuals and information contained in this document are believed to be accurate and reliable at the time of printing, only the information contained in the final Sales and Purchase Agre