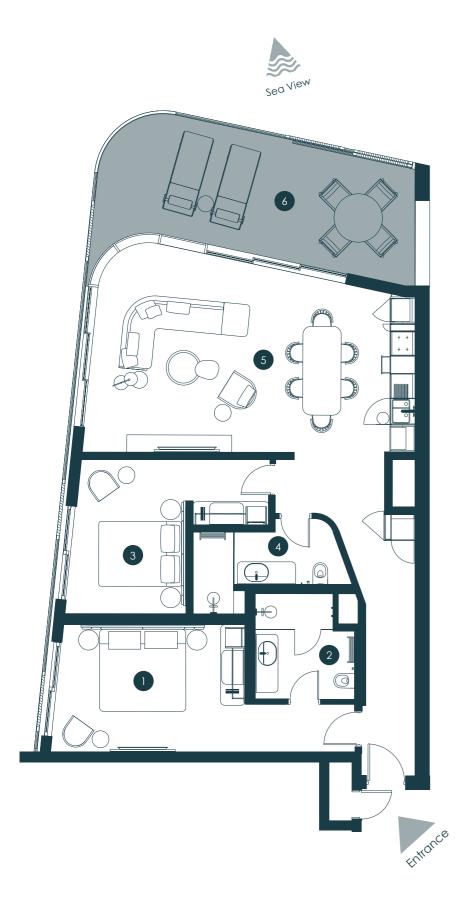

# **UNIT N301**

NORTH BLOCK

### FLOOR LEVEL

THIRD FLOOR

#### **APARTMENT**

TYPE - 1A

| Internal Floor Area  | 103.27 m <sup>2</sup>  |
|----------------------|------------------------|
| Covered Terrace Area | . 34.41 m <sup>2</sup> |
| Gross Floor Area     | 137.68 m <sup>2</sup>  |

### **LEGEND**

| 1 Bedroom               |
|-------------------------|
| 2 En-suite              |
| 3 Bedroom 2             |
| 4Bathroom               |
| 5 Living Room / Kitcher |
| 6 Covered Terrace       |