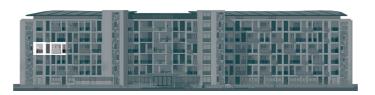

Sea facing elevation



Mountain facing elevation



## THE RESIDENCES

AT MELIÃ SEYCHELLES

# **UNIT N301**

NORTH BLOCK

### FLOOR LEVEL

THIRD FLOOR

#### **APARTMENT**

TYPE - 1A

| Internal Floor Area  | 103.27 m <sup>2</sup>  |
|----------------------|------------------------|
| Covered Terrace Area | . 34.41 m <sup>2</sup> |
| Gross Floor Area     | 137.68 m <sup>2</sup>  |

### **LEGEND**

| 1 Bedroom               |
|-------------------------|
| 2 En-suite              |
| 3 Bedroom 2             |
| 4Bathroom               |
| 5 Living Room / Kitcher |
| 6 Covered Terrace       |

Disclaimer: The visuals and information contained in this document are believed to be accurate and reliable at the time of printing, only the information contained in the final Sales and Purchase Agreement will have any lega