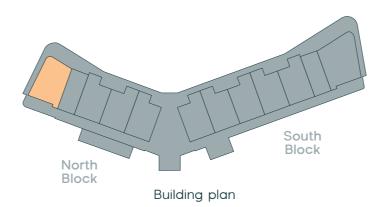

Sea facing elevation



Mountain facing elevation



## THE RESIDENCES

AT MELIÃ SEYCHELLES

# **UNIT N301**

NORTH BLOCK

### FLOOR LEVEL

THIRD FLOOR

#### **APARTMENT**

TYPE - 1A

| Internal Floor Area  | 103.27 m <sup>2</sup>  |
|----------------------|------------------------|
| Covered Terrace Area | . 34.41 m <sup>2</sup> |
| Gross Floor Area     | 137.68 m <sup>2</sup>  |

### **LEGEND**

| 1 Bedroom               |
|-------------------------|
| 2 En-suite              |
| 3 Bedroom 2             |
| 4Bathroom               |
| 5 Living Room / Kitcher |
| 6 Covered Terrace       |

Disclaimer: The visuals and information contained in this document are believed to be accurate and reliable at the time of printing, only the information contained in the final Sales and Purchase Agreement will have any legal effect. The areas and measu