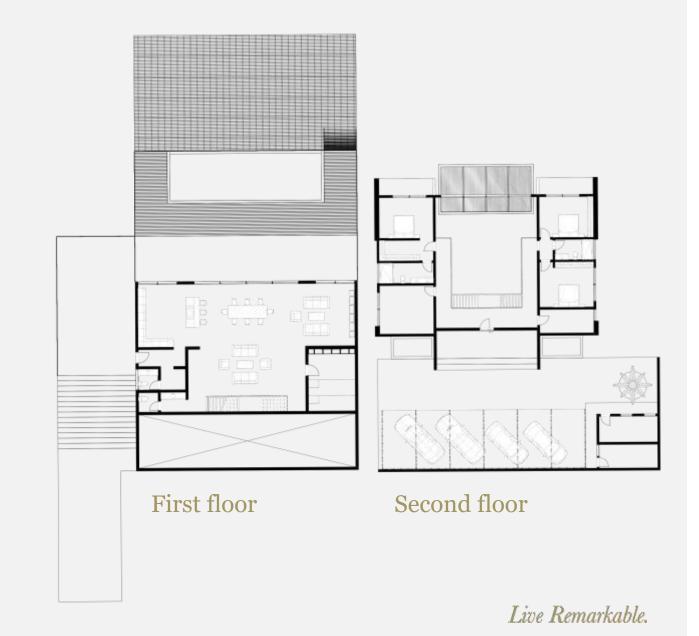

#### **Mansion**

The lush garden has a dining area with a barbecue, and inside era two kitchens, each with their own dining rooms, one bathroom, three suites, and a lounging area.

Upstairs, the master suite, a guest room, and a spacious closet with two more bathrooms.

This elegant residence features a garage able to accommodate various cars, boats and other sports equipments.

First floor

Second floor