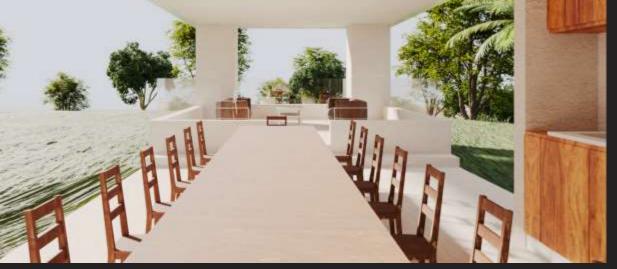

#### Garden bliss

Perfect for relaxation and outdoor gatherings, the mansion's exterior features a beautiful, expansive garden that offers plenty of space for various activities.

#### **Mansion**

The lush garden has a dining area with a barbecue, and inside era two kitchens, each with their own dining rooms, one bathroom, three suites, and a lounging area.

Upstairs, the master suite, a guest room, and a spacious closet with two more bathrooms.

This elegant residence features a garage able to accommodate various cars, boats and other sports equipments.

First floor

Second floor