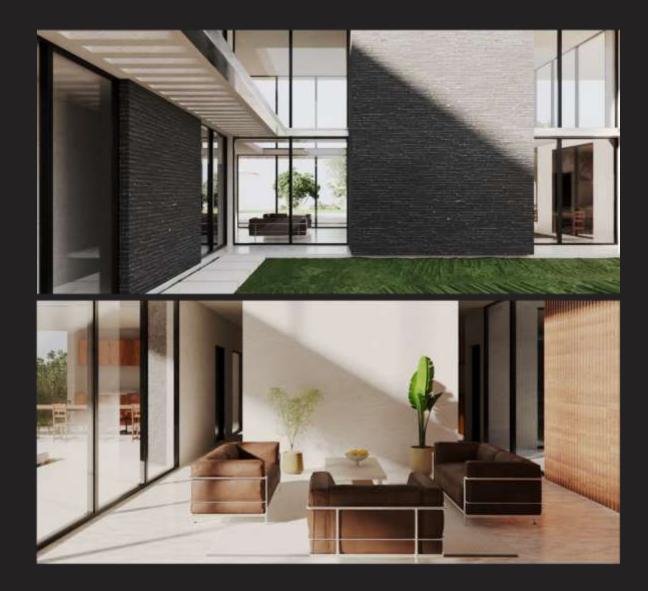

#### **Interior**

#### Modern design

The mansion's interior is modern and minimalist, featuring high ceilings and expansive windows that fill the space with natural light.

Every detail is meticulously crafted to provide a sense of openness and tranquility, blending elegant simplicity with luxurious comfort.