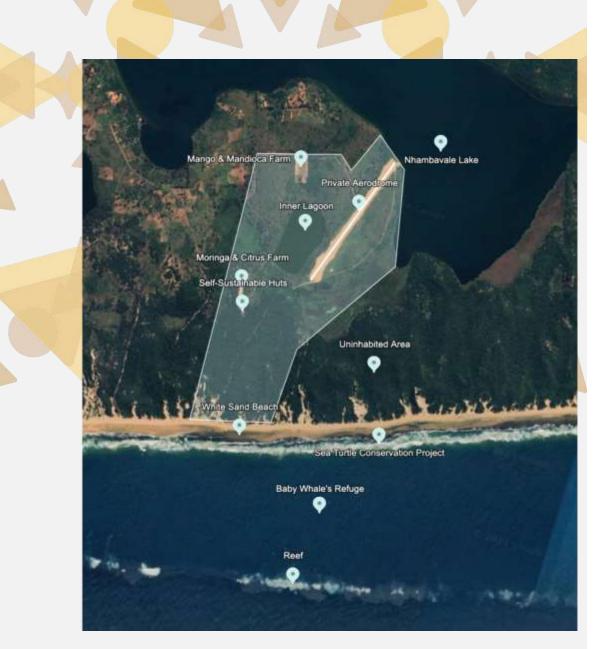

#### Boa Paz

Spanning 100 hectares, Boa Paz features 380 meters of beachfront on the Indian Ocean, access to the Nhambavale Lake and a 400-meter inner lagoon.

It also includes an onsite airfield, 3 farms producing fruits and vegetables, and 3 huts for hosting wildlife conservation volunteers.

The property comes with complete property documentation and CPI investment approval, offering incentives for development, such as tax reductions.