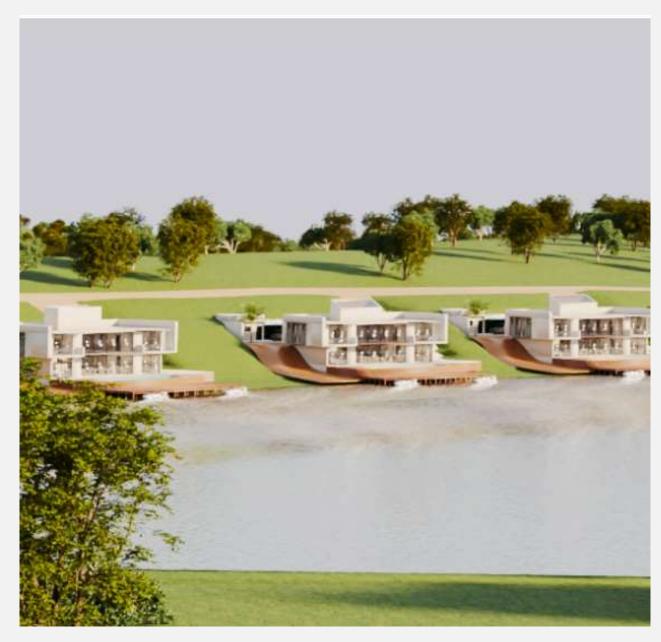

### **Condominium**

#### Lakeside paradise

The condominium at Boa Paz comprises eight two-storey houses, each featuring a deck and slides leading directly to the serene lake waters, offering residents convenient access for leisurely bathing.

#### Condominium

#### Lakeside paradise

These residences provide comfortable living spaces over two levels, catering to the needs of discerning individuals seeking both relaxation and recreation in a tranquil lakeside setting