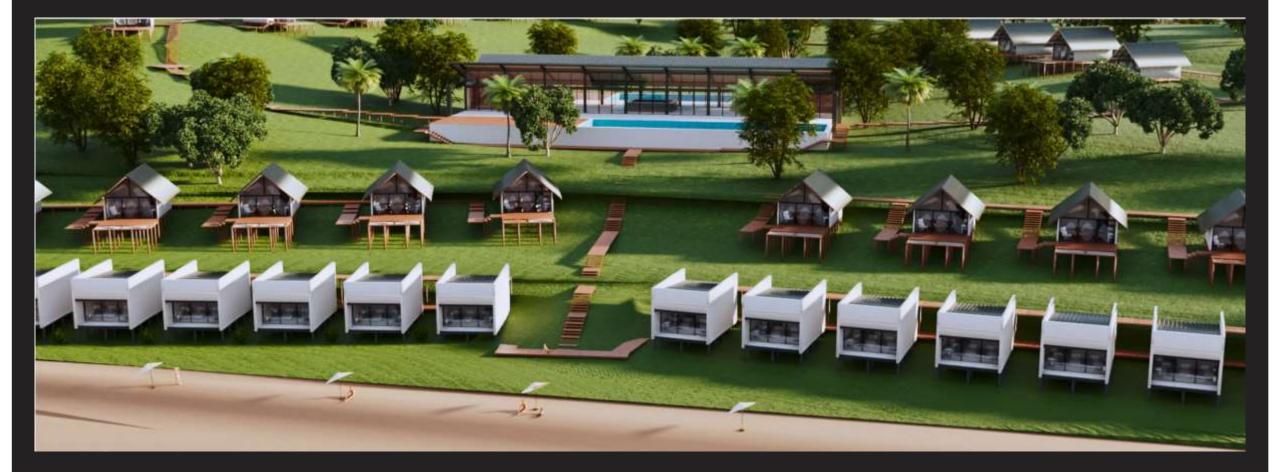

#### Lodge

#### Ocean front oasis

With 40 spacious accommodations, including 16 lined and 24 independent rooms, enjoy direct access to the tranquil shoreline.

There is also an exquisite restaurant and a conference room, all amid the breathtaking beauty of the ocean. Oceanfront oasis

#### Ocean front oasis

Each room offers unforgettable ocean views, where guests can spot passing humpback whales.

#### Lodge

Lined room

#### Ocean front oasis

Designed for comfort and convenience, each house at our lodge offers ample space for relaxation.

The lined rooms include a bed, a desk, and a private bathroom, while the independent rooms feature a deck for the ultimate beachfront experience.