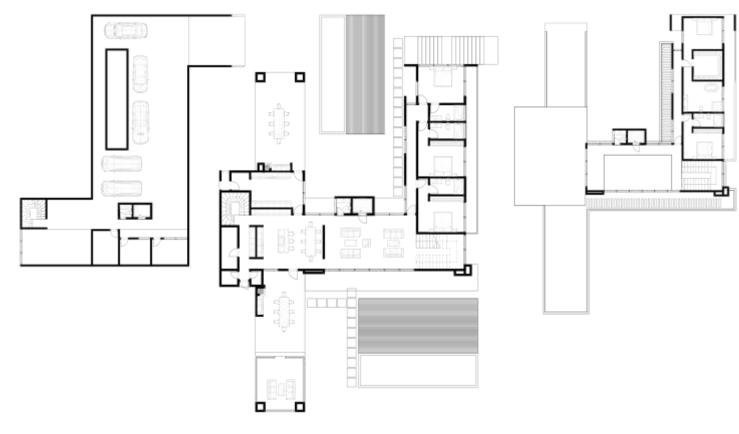

#### **Mansion**

The lush garden has a dining area with a barbecue, and inside era two kitchens, each with their own dining rooms, one bathroom, three suites, and a lounging area.

Upstairs, the master suite, a guest room, and a spacious closet with two more bathrooms.

This elegant residence features a garage able to accommodate various cars, boats and other sports equipments.

First floor

Second floor