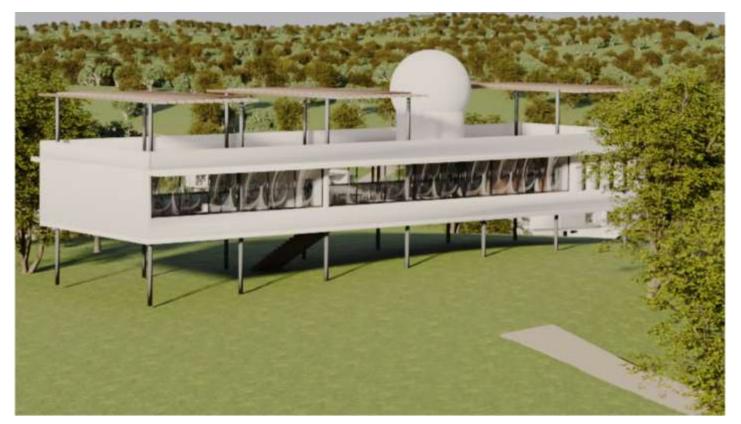

#### **Observatory**

#### A star-gazing wonder

The observatory offers an inspiring and relaxing environment, featuring a café area, a movie theatre, a co-working space and a stunning terrace, perfect for stargazing and taking in the breathtaking views.

Golf enthusiasts will love the amenities surrounding the observatory, including a Golf Clinic Tuition with a natural Bermuda grass Driving Range, a Putting Green, and a Practice Bunker