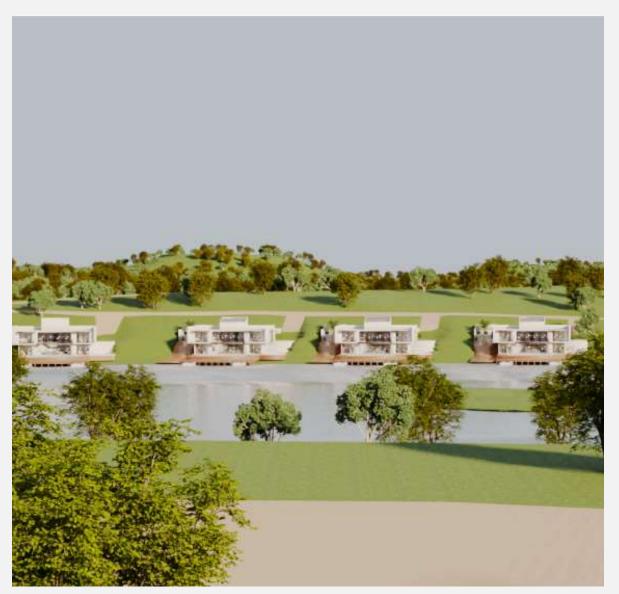

### **Condominium**

#### Lakeside paradise

The condominium at Boa Paz comprises eight two-storey houses, each featuring a deck and slides leading directly to the serene lake waters, offering residents convenient access for leisurely bathing.

#### Condominium

#### Lakeside paradise

These residences provide comfortable living spaces over two levels, catering to the needs of discerning individuals seeking both relaxation and recreation in a tranquil lakeside setting