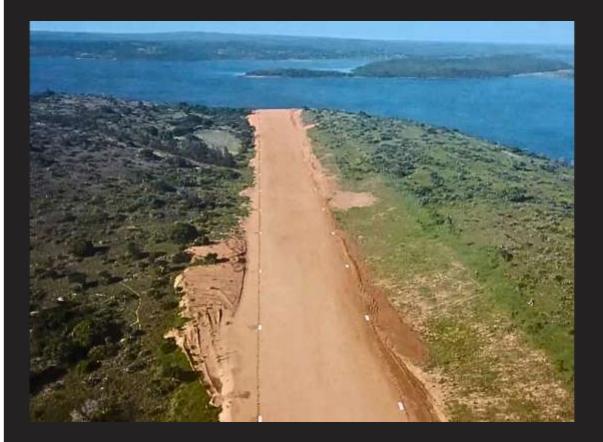

#### Convenient access

The Boa Paz airfield features a 38-meter wide and 800-meter long airfield, suitable for aircraft like the Grand Caravan Ex-Pod.

Located by the private lake, it offers seamless access for guests and visitors, enhancing the connectivity and exclusivity of Boa Paz.