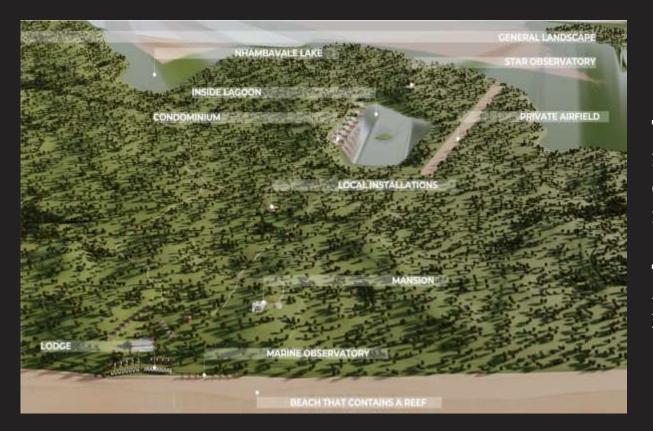

#### The project

#### About

This project aims to expand the existing infrastructures at Boa Paz by constructing a lakeside condominium, a seaside lodge, an observatory, and a mansion.

This is set to amplify tourism in the region, providing a significant economic boost and opening up new opportunities for the local community.