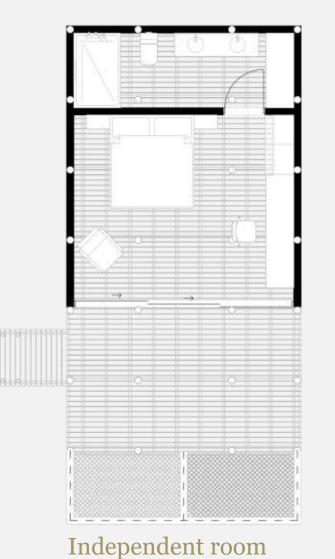

#### Ocean front oasis

With 40 spacious accommodations, including 16 lined and 24 independent rooms, enjoy direct access to the tranquil shoreline.

There is also an exquisite restaurant and a conference room, all amid the breathtaking beauty of the ocean. Oceanfront oasis

#### Ocean front oasis

Designed for comfort and convenience, each house at our lodge offers ample space for relaxation.

The lined rooms include a bed, a desk, and a private bathroom, while the independent rooms feature a deck for the ultimate beachfront experience.