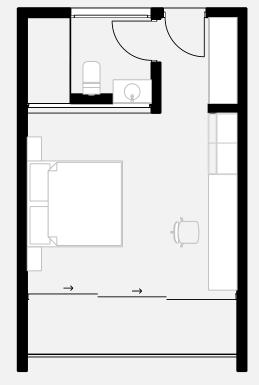

#### Lodge

Lined room

#### Ocean front oasis

Designed for comfort and convenience, each house at our lodge offers ample space for relaxation.

The lined rooms include a bed, a desk, and a private bathroom, while the independent rooms feature a deck for the ultimate beachfront experience.