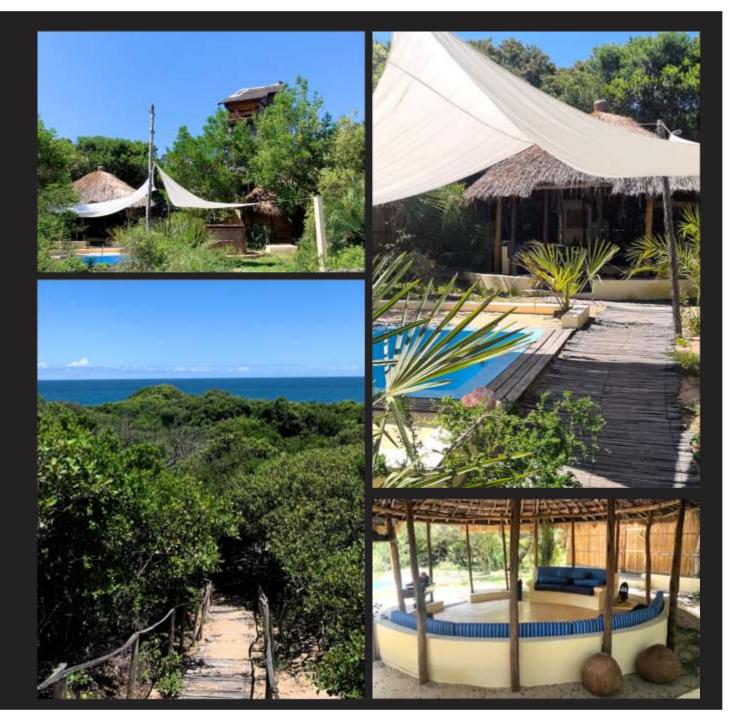

#### Boa Paz

Spanning 100 hectares, Boa Paz features 380 meters of beachfront on the Indian Ocean, access to the Nhambavale Lake and a 400-meter inner lagoon.

It also includes an onsite airfield, 3 farms producing fruits and vegetables, and 3 huts for hosting wildlife conservation volunteers.

#### Self-sustainable

Simple, yet comfortable, Boa Paz can host up to 9 people, with 3 bathrooms, a pool and a 3storey tower with a wildlife observatory room, all powered by solar panels and a potable water borehole.

The facilities are designed to host teams of volunteers engaged in wildlife conservation efforts, such as our sea turtle project.