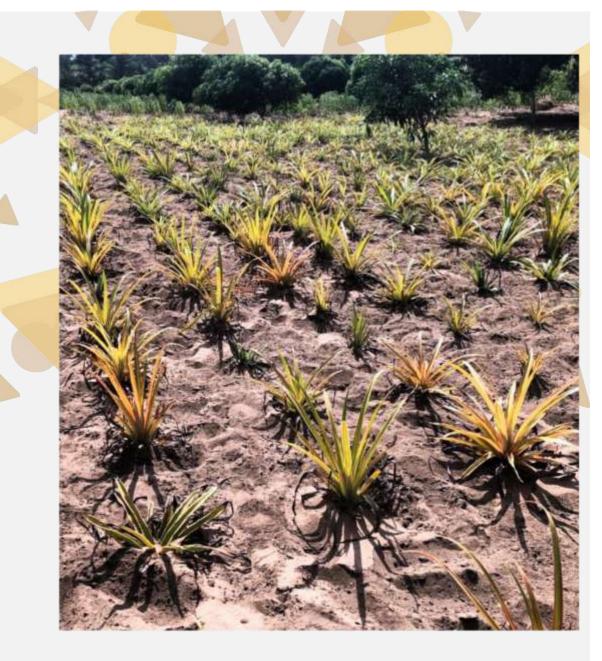

#### The farms

Experience the abundance of Boa Paz with its three flourishing farms.

These farms provide fresh vegetables, cassava, and over 1,500 fruit trees, including coconuts, mangoes, oranges, cashews, bananas, tangerines, lemons, and more.

Developed in collaboration with the local community,

these farms are for our enjoyment, as well as for theirs.