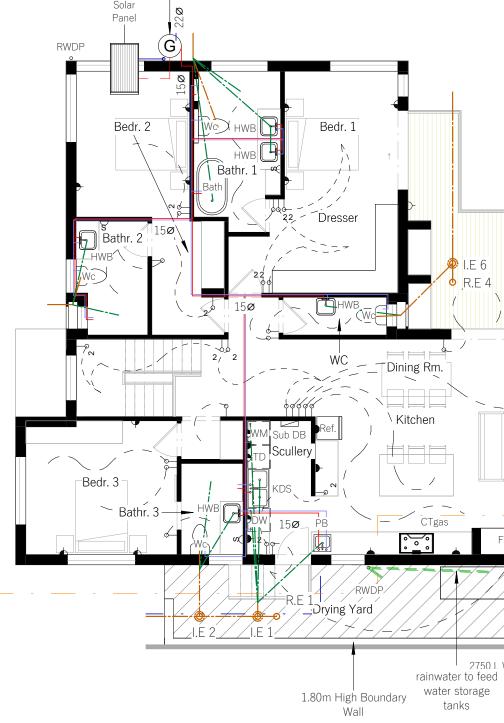

| GL  |
| ۲          | Exterior Ceiling Light                | ECL |
|            | Random LED Starlight / Strip lighting | STL |
|            | Flood Light                           | FL  |
|            |                                       |     |

# Lighting Legend 1 : 100

| Symbol     | Description        | Tag  |
|------------|--------------------|------|
| •<br>      | Rainwater Downpipe | RWDP |
| ۲          | Gulley             |      |
| ٥          | • Stubstack        |      |
| ٥          | Vent Pipe          | VP   |
| Ô          | Inspection Eye     | I.E  |
| 0          | Rodding Eye        | R.E  |
| $\bigcirc$ | Manhole            | MH   |
| 0          | Grease Trap        | GT   |
| Ŷ          | Discharge Arrow    | DC   |

Drainage Legend 1 : 100







02 -First Storey Plumbing & Electrical Layout 1 : 100

| Minimum R-Value of pipe insulation  |  |  |  |
|-------------------------------------|--|--|--|
| 2                                   |  |  |  |
| Minimum R-value*                    |  |  |  |
| 1,00                                |  |  |  |
| 1,50                                |  |  |  |
| face temperature of 60° C of 15° C. |  |  |  |
|                                     |  |  |  |







GAS Installation diagram as per SANS 10087 -Installation by Specialist





# General Notes

#### **Building Works**

All building work components and site operations to comply with the applicable national building regulations, SABS standards and SANS10400, SANS204, SANS10251, SANS10252 and any other manatory standards, regulations and code o