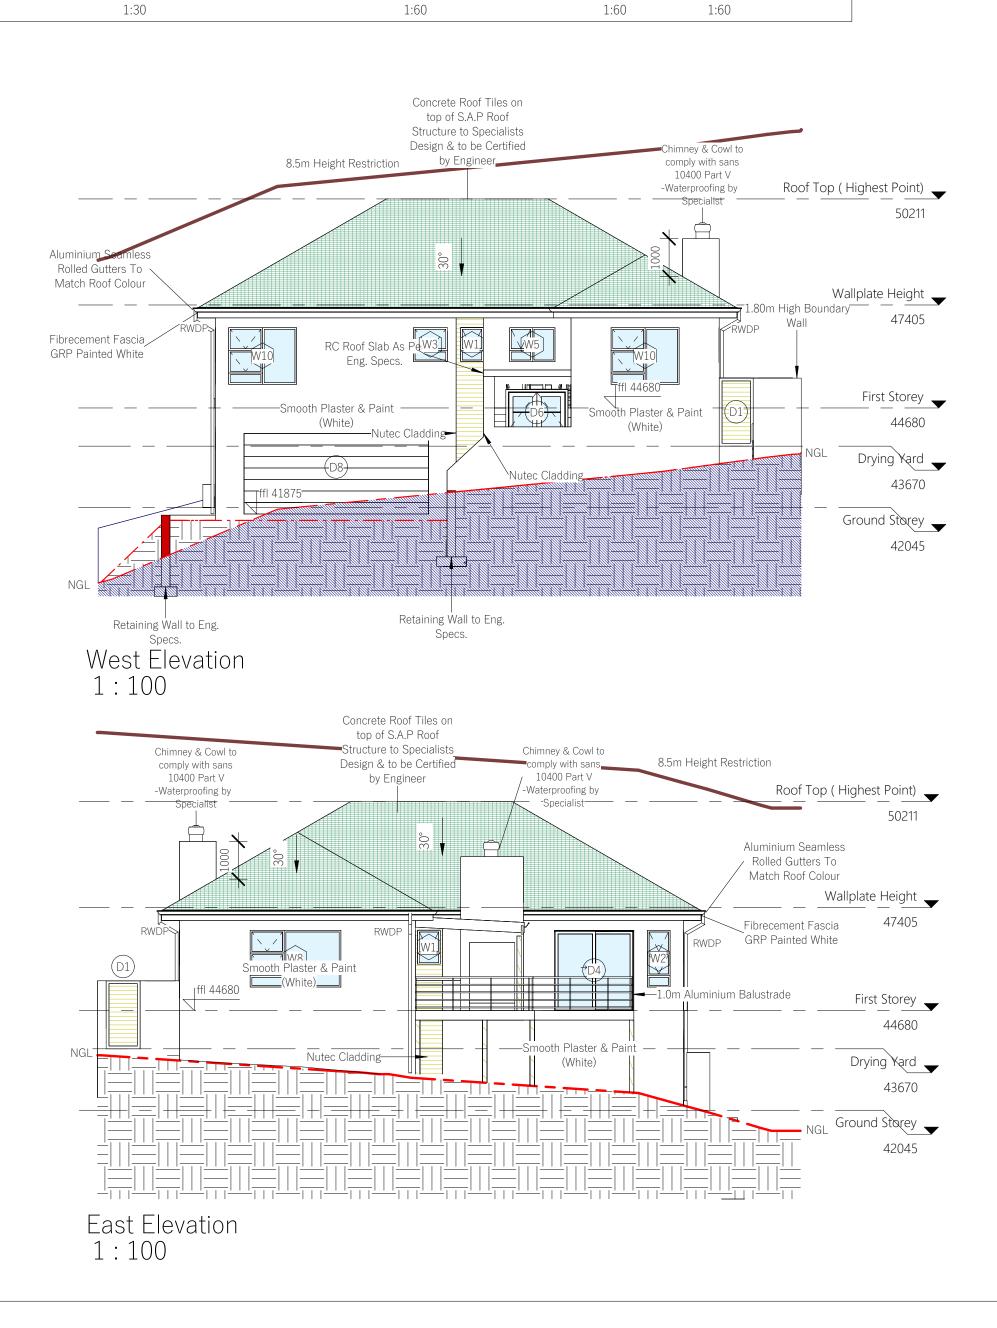

Fall

| N1 1                    | 1.4.14                  | N1 1                    | 140                                    | N1 1                              | 100                            | N1 1           | 1474                   | N 1 1                      | ). N.E                         |
|-------------------------|-------------------------|-------------------------|----------------------------------------|-----------------------------------|--------------------------------|----------------|------------------------|----------------------------|--------------------------------|
| Number                  | W1                      | Number                  | W2                                     | Number                            | W3                             | Number         | W4                     | Number                     | W5                             |
| Dimensions              | 600w x 900h             | Dimensions              | 600w x 1500h                           | Dimensions                        | 900w x 900h                    | Dimensions     | 900w x 1800h           | Dimensions                 | 900w x 1200h                   |
| Elevation               |                         | Elevation               |                                        | Elevation                         |                                | Elevation      |                        | Elevation                  |                                |
| Туре                    | Top Hung                | Туре                    | Top Hung                               | Туре                              | Top Hung                       | Туре           | Top Hung               | Туре                       | Top Hung                       |
| Frame Material          | Aluminium -Powdercoated | Frame Material          | Aluminium -Powdercoated                | Frame Material                    | Aluminium -Powdercoated        | Frame Material | Aluminium -Powdercoate |                            | Aluminium -Powdercoated        |
| Colour                  | Charcoal -Matt          | Colour                  | Charcoal -Matt                         | Colour                            | Charcoal -Matt                 | Colour         | Charcoal -Matt         | Colour                     | Charcoal -Matt                 |
| Ironmongery             | To Clients Choice       | Ironmongery             | To Clients Choice                      | Ironmongery                       | To Clients Choice              | Ironmongery    | To Clients Choice      | Ironmongery                | To Clients Choice              |
| Glazing                 | Single Clear -Safety    | Glazing                 | Single Clear -Safety                   | Glazing                           | Single Clear -Safety           | Glazing        | Single Clear -Safety   | Glazing                    | Single Clear -Safety           |
| Number                  | W6                      | Number                  | W7                                     | Number                            | W8                             | Number         | W9                     | Number                     | W10                            |
| Dimensions              | 1500w x 900h            | Dimensions              | 1500w x 600h                           | Dimensions                        | 2400w x 1500h                  | Dimensions     | 2400w x 600h           | Dimensions                 | 1800w x 1500h                  |
| Elevation               |                         | Elevation               |                                        | Elevation                         |                                | Elevation      |                        | Elevation                  |                                |
| Туре                    | Top Hung                | Туре                    | Top Hung                               | Туре                              | Top Hung                       | Туре           | Top Hung               | Туре                       | Top Hung                       |
| Frame Material          | Aluminium -Powdercoated | Frame Material          | Aluminium -Powdercoated                | Frame Material                    | Aluminium -Powdercoated        | Frame Material | Aluminium -Powdercoate | ed Frame Material          | Aluminium -Powdercoated        |
| Colour                  | Charcoal -Matt          | Colour                  | Charcoal -Matt                         | Colour                            | Charcoal -Matt                 | Colour         | Charcoal -Matt         | Colour                     | Charcoal -Matt                 |
| Ironmongery             | To Clients Choice       | Ironmongery             | To Clients Choice                      | Ironmongery                       | To Clients Choice              | Ironmongery    | To Clients Choice      | Ironmongery                | To Clients Choice              |
| Glazing                 | Single Clear -Safety    | Glazing                 | Single Clear -Safety                   | Glazing                           | Single Clear -Safety           | Glazing        | Single Clear -Safety   | Glazing                    | Single Clear -Safety           |
| Number                  | D1                      | Number                  | D2                                     | Number                            | D3                             | Number         | D4                     | Number                     | D5                             |
| Dimensions              | 900w x 1800h            | Dimensions              | 891w x 2096h                           | Dimensions                        | 891w x 2096h                   | Dimensions     | 2100w x 2125h          | Dimensions                 | 3600 x 2125h                   |
| Elevation               |                         | Elevation               |                                        | Elevation                         |                                | Elevation      | ·                      | Elevation                  |                                |
| Туре                    | Drying Yard Access Door | Туре                    | MDF Horizontal                         | Туре                              | SD20                           | Туре           | Sliding Door           | Туре                       | Sliding Door                   |
| Frame Material          | Galv. Steel             | Frame Material          | Refer To Swartland Codes               | Frame Material                    | Refer To Swartland Codes       | Frame Material | Aluminium -Powdercoate | ed Frame Material          | Aluminium -Powdercoated        |
| Colour                  | White                   | Colour                  | White                                  | Colour                            | To Owners Choice               | Colour         | Charcoal -Matt         | Colour                     | Charcoal -Matt                 |
| Ironmongery             | To Owners Choice        | Ironmongery             | To Owners Choice                       | Ironmongery                       | To Owners Choice               | Ironmongery    | To Clients Choice      | Ironmongery                | To Clients Choice              |
| Glazing                 | Handiplank Cladding     | Glazing                 | Refer To Swartland Codes               | Glazing                           | Single Low E -Safety Glass     | Glazing        | Single Clear -Safety   | Glazing                    | Single Clear -Safety           |
| Number                  | D6                      | Number                  | D7                                     | Number                            | D8                             |                | ,                      |                            | 0,                             |
| Dimensions<br>Elevation | 1550w x 2125h           | Dimensions<br>Elevation | 897w x 2101h                           | Dimensions<br>Elevation           | 4880w x 2130h                  | -              |                        | Door Schedule<br>Door Type | Window Schedule<br>Window Type |
| Туре                    | Front Door              | Туре                    | 30min Class E Fire Door Leaf           | Туре                              | Sectional Overhead Garage Door | -<br>r         | [                      | D1                         | W1                             |
| Frame Material          | Aluminium -Powdercoated | Frame Material          | Refer To Swartland Codes               | Frame Material                    | Steel Galvanized               | -              | -                      | D1                         | W1                             |
| Colour                  | Charcoal -Matt          | Colour                  | White                                  | Colour                            | Matt Charcoal                  | -              |                        | D1: 2                      | W1: 2                          |
| Ironmongery             | To Clients Choice       | Ironmongery             | To Owners Choice                       | Ironmongery                       | To Owners Choice               | -              | -                      | D2                         | W2                             |
| Glazing                 | Single Clear -Safety    | Glazing                 | Refer To Swartland Codes               | Glazing                           | Powdercoated Aluminium         | -              |                        | D2                         | W2: 1                          |
|                         |                         | <b>P</b>                |                                        |                                   |                                | 3              | -                      |                            |                                |
|                         |                         |                         |                                        |                                   |                                |                | -                      | D2                         | W3                             |
| Window                  | & Door Legend           |                         |                                        |                                   |                                |                |                        | D2                         | W3                             |
| 1:200                   |                         |                         |                                        |                                   |                                |                |                        | D2                         | W3                             |
| 1.200                   |                         |                         |                                        |                                   |                                |                |                        | D2                         | W3: 3                          |
|                         |                         |                         |                                        |                                   |                                |                | L                      | D2: 6                      | W4                             |
|                         | 8.5m Height Restriction | 1<br>Co                 | oncrete Roof Tiles on                  |                                   |                                |                | F                      | D3                         | W4: 1                          |
|                         |                         |                         | top of S.A.P Roof                      | Chimney & Cowl to                 |                                |                |                        | D3                         | W5                             |
|                         |                         |                         | ructure to Specialists                 | comply with sans                  |                                |                |                        |                            |                                |
|                         |                         | De                      | esign & to be Certified<br>by Engineer | 10400 Part V<br>-Waterproofing by |                                | Roof Tor       | (Highest Point)        | D3: 2                      | W5: 1                          |
|                         |                         |                         |                                        | Specialist                        |                                |                |                        | D4                         | W6                             |
|                         |                         |                         |                                        |                                   |                                |                | 50211                  | D4: 1                      | W6: 1                          |
|                         |                         |                         |                                        |                                   |                                |                | [                      | D5                         | W7                             |
| less<br>To              |                         |                         | <b>•</b> 30°                           |                                   |                                |                | L                      | <br>D5: 1                  | W7: 1                          |
| To<br>our               |                         |                         |                                        |                                   |                                |                |                        | D6                         | W8                             |
|                         | 1.80m High Scree        | n Wall                  |                                        |                                   |                                |                | Wallplate Height       | D6: 1                      | W8: 1                          |
|                         |                         |                         |                                        |                                   |                                |                |                        |                            |                                |
| icia                    | W7                      |                         |                                        |                                   | RWDP                           |                |                        | D7                         | W9                             |
| nite                    |                         |                         |                                        |                                   | TW47 W8                        |                |                        | D7: 1                      | W9: 1                          |
|                         |                         |                         |                                        |                                   |                                |                |                        |                            |                                |

W10 W10 W10: 4

W10

W10

D8

D8: 1

| KOUGA MUNICIPAL STAMP                                                                                                                                                                                                                                           |                                                                                                                    |
|-----------------------------------------------------------------------------------------------------------------------------------------------------------------------------------------------------------------------------------------------------------------|--------------------------------------------------------------------------------------------------------------------|
| <u>Homestea</u>                                                                                                                                                                                                                                                 | ad Views                                                                                                           |
| Home Owners Assoc                                                                                                                                                                                                                                               |                                                                                                                    |
| Comm<br>CONDITIONALL                                                                                                                                                                                                                                            |                                                                                                                    |
|                                                                                                                                                                                                                                                                 |                                                                                                                    |
|                                                                                                                                                                                                                                                                 | HBezdumunt                                                                                                         |
| HSV HOA                                                                                                                                                                                                                                                         | HSV HOA                                                                                                            |
| Subject to Local Mi<br>Appro                                                                                                                                                                                                                                    |                                                                                                                    |
| All work to be done and all materials to                                                                                                                                                                                                                        | he used have to comply with                                                                                        |
| SANS10400 regulations<br>Part A - General Principles                                                                                                                                                                                                            | be used have to comply with                                                                                        |
| Part B - Structural Design<br>Part C - Dimensions<br>Part D - Public Safety                                                                                                                                                                                     |                                                                                                                    |
| Part E - Demolition work<br>Part F - Site Operations<br>Part G - Excavations                                                                                                                                                                                    |                                                                                                                    |
| Part H - Foundations<br>Part J - Floors<br>Part K - Walls                                                                                                                                                                                                       |                                                                                                                    |
| Part L - Roofs<br>Part M - Stairs<br>Part N - Glazing                                                                                                                                                                                                           |                                                                                                                    |
| Part O - Lighting Ventilation<br>Part P - Drainage                                                                                                                                                                                                              |                                                                                                                    |
| Part R - Storm Water<br>Part S - Disabled                                                                                                                                                                                                                       |                                                                                                                    |
| Part T - Fire Protection<br>Part U - Refuse Disposal<br>Part V - Space Heating                                                                                                                                                                                  |                                                                                                                    |
| Part W - Fire Installations<br>Part X - Energy<br>Energy Efficiency Supplement Documer                                                                                                                                                                          | ats as nor SANS10400 forms part of                                                                                 |
| this set of drawings and specification sh<br>this documentation's.                                                                                                                                                                                              |                                                                                                                    |
| All requirements of municipal and other<br>adhered to. Contractors and Sub-contra<br>and levels on building site before comm<br>Figured dimensions to be taken in prefe<br>large scale details supersedes small sca<br>The design of this drawing is the proper | actors are to check all dimensions<br>nencing with any work.<br>prence to scaled measurements and<br>ale drawings. |
| copyright is reserved by him.<br>Lighting & Energy Usage:<br>all fluorescent light fittings to be SABS a                                                                                                                                                        |                                                                                                                    |
| all other light fittings to min. SABS appro<br>Timber<br>all timber work to comply with SABS sta                                                                                                                                                                |                                                                                                                    |
| all timber work to comply with SABS sta<br>all timber to be treated to SABS specs 1<br>Space Heating                                                                                                                                                            |                                                                                                                    |
| provision of space heating to comply will applicable                                                                                                                                                                                                            | th SANS10400 part V - where                                                                                        |
| The design of this drawing is the proper                                                                                                                                                                                                                        | rty of Hennie Bezuidenhout and                                                                                     |
| copyright is reserved by him.<br>SHEET DESCRIPTION                                                                                                                                                                                                              |                                                                                                                    |
| Elevations, Door & Window Legend & Drair                                                                                                                                                                                                                        | -                                                                                                                  |
| PROPERTY OWNER / AUTHORIZED AGENT<br>The Lifestyle Village (Pty) Ltd                                                                                                                                                                                            | CLIENTS APPROVAL SIGNATURE                                                                                         |
| PROJECT ADDRESS<br>Unit 32                                                                                                                                                                                                                                      |                                                                                                                    |
| Homestead Drive<br>Sea Vista<br>St Francis                                                                                                                                                                                                                      | ERF/HOLDING/PORTION<br>ERF 3896                                                                                    |
| Eastern Cape<br>South Africa                                                                                                                                                                                                                                    | PLAN NUMBER<br>???                                                                                                 |
| NATURE OF PROJECT<br>PROPOSED NEW DWELLING                                                                                                                                                                                                                      | DATE<br>11/08/2023                                                                                                 |
| DRAWN DESIGNED CHECKED BY<br>J.H H.B H.B                                                                                                                                                                                                                        | As indicated                                                                                                       |
| ennie<br>V ezuidenhou                                                                                                                                                                                                                                           | t                                                                                                                  |
| P                                                                                                                                                                                                                                                               | roject Management Services                                                                                         |
| UNIT NULL - VASCO BUILDING                                                                                                                                                                                                                                      | .A.C.A.P.S.A Reg. no ST 1414<br>ate: 11/08/2023                                                                    |
| 0011-002 552 61502                                                                                                                                                                                                                                              | ignature: HBezduuuuut                                                                                              |
| PROFESSIONAL SENIOR<br>TECHNOLO<br>HENNIE HENNIE B                                                                                                                                                                                                              | OGIST                                                                                                              |
| South Mrican Council<br>for the Architectural Profession<br>11:56 AM (Africa/Johannes<br>Professional Indemnity Insurance:                                                                                                                                      | sburg) on 03 Mar 2023                                                                                              |
| Stalker Hutchison Admiral (Pty) Ltd<br>Policy No. 7000/146176 SHA                                                                                                                                                                                               |                                                                                                                    |