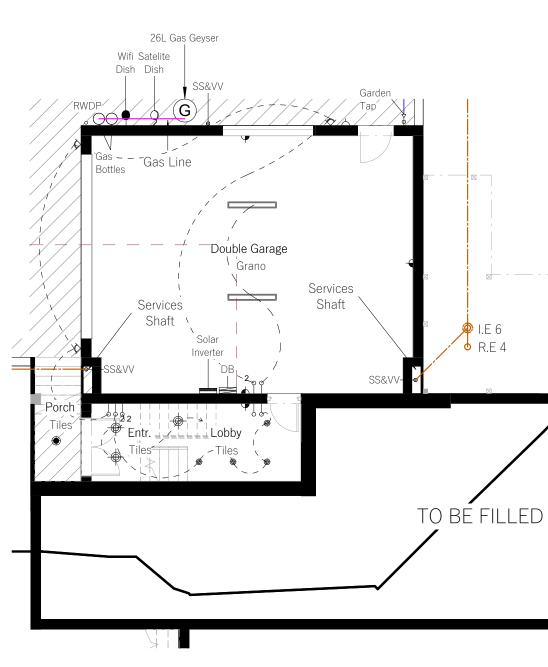

| GL  |
| ۲          | Exterior Ceiling Light                | ECL |
|            | Random LED Starlight / Strip lighting | STL |
|            | Flood Light                           | FL  |
|            |                                       |     |

# Lighting Legend 1 : 100

| Symbol     | Description        | Tag  |
|------------|--------------------|------|
| •<br>      | Rainwater Downpipe | RWDP |
| ۲          | Gulley             |      |
| ٥          | • Stubstack        |      |
| ٥          | Vent Pipe          | VP   |
| Ô          | Inspection Eye     | I.E  |
| 0          | Rodding Eye        | R.E  |
| $\bigcirc$ | Manhole            | MH   |
| 0          | Grease Trap        | GT   |
| Ŷ          | Discharge Arrow    | DC   |

Drainage Legend 1 : 100







02 -First Storey Plumbing & Electrical Layout 1 : 100

| Minimum R-Value of pipe insulation  |  |  |  |
|-------------------------------------|--|--|--|
| 2                                   |  |  |  |
| Minimum R-value*                    |  |  |  |
| 1,00                                |  |  |  |
| 1,50                                |  |  |  |
| face temperature of 60° C of 15° C. |  |  |  |
|                                     |  |  |  |







GAS Installation diagram as per SANS 10087 -Installation by Specialist





# General Notes

#### **Building Works**

All building work components and site operations to comply with the applicable national building regulations, SABS standards and SANS10400, SANS204, SANS10251, SANS10252 and any other manatory standards, regulations and co