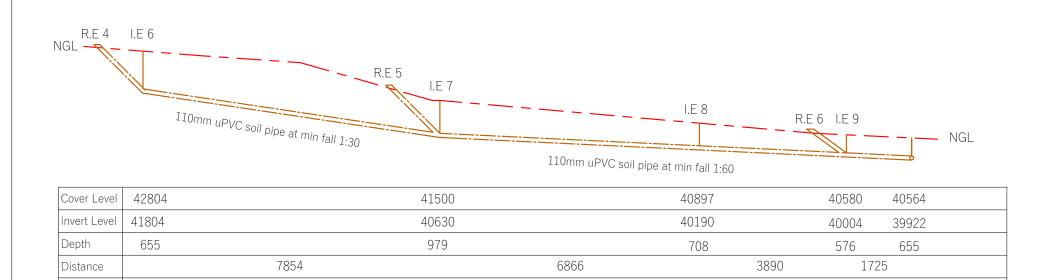

NO

 $\mapsto$ 

4

| Cover Level       | 40564 41790 |       | 43379 | 43670 43670 |
|-------------------|-------------|-------|-------|-------------|
| Invert Level      | 39922 40161 |       | 42310 | 42405 42432 |
| Depth             | 655 1628    |       | 1070  | 1265 1238   |
| Depth<br>Distance | 1710        | 15270 | 5780  | 1540        |
| Fall              | 1:30        | 1:30  | 1:60  | 1:60        |