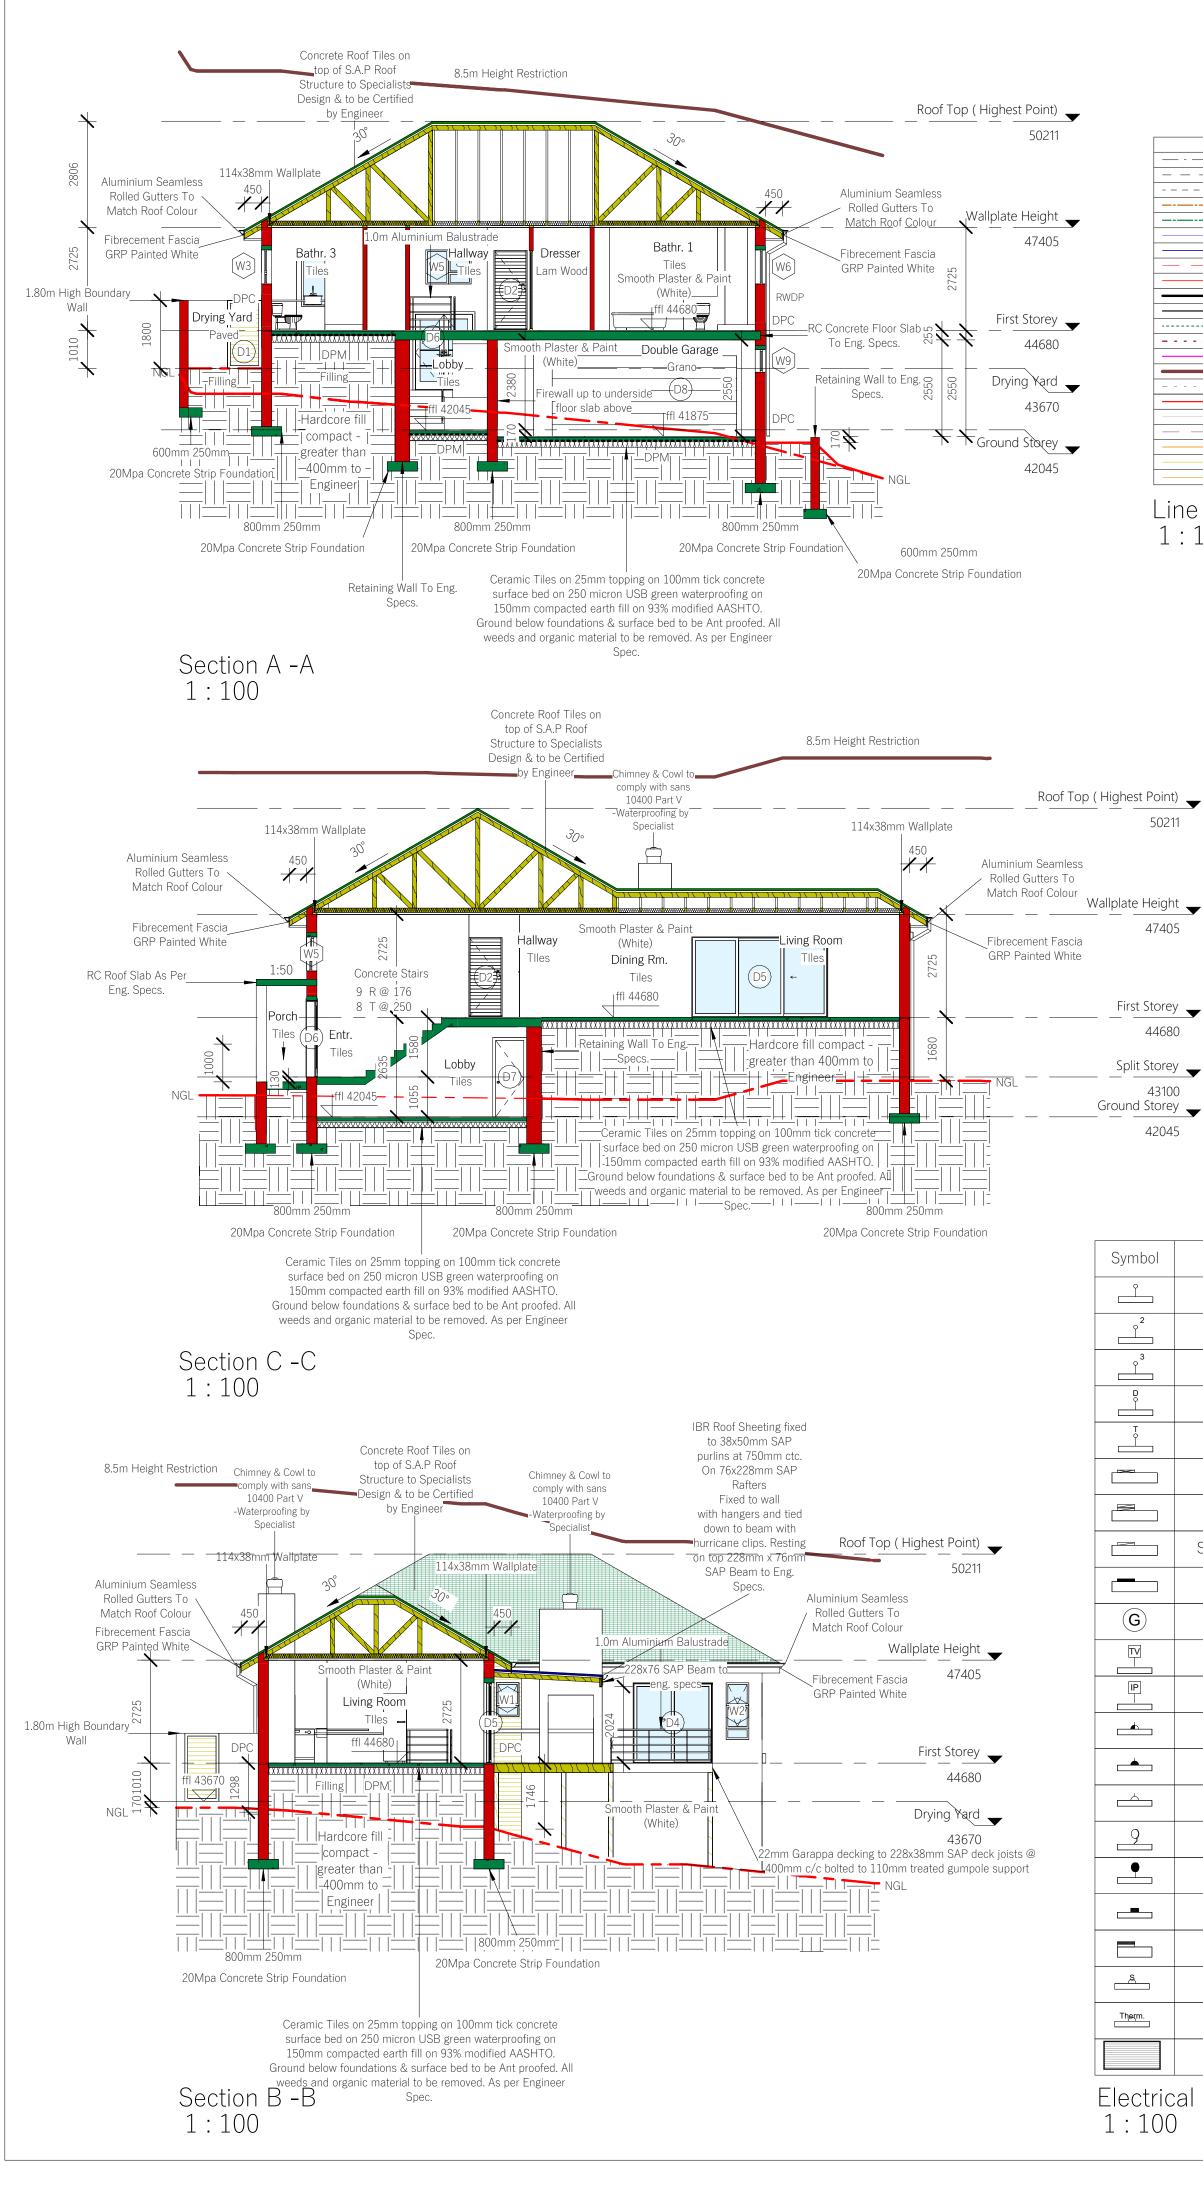

NO

 $\mapsto$ 

4

| Cover Level       | 40564 41790 |       | 43379 | 43670 43670 |
|-------------------|-------------|-------|-------|-------------|
| Invert Level      | 39922 40161 |       | 42310 | 42405 42432 |
| Depth             | 655 1628    |       | 1070  | 1265 1238   |
| Depth<br>Distance | 1710        | 15270 | 5780  | 1540        |
| Fall              | 1:30        | 1:30  | 1:60  | 1:60        |

Fall

| N1 1                    | 1.4.14                  | N1 1                    | 140                                    | N1 1                              | 100                            | N1 1           | 1474                   | N 1 1                      | ). N.E                         |
|-------------------------|-------------------------|-------------------------|----------------------------------------|-----------------------------------|--------------------------------|----------------|------------------------|----------------------------|--------------------------------|
| Number                  | W1                      | Number                  | W2                                     | Number                            | W3                             | Number         | W4                     | Number                     | W5                             |
| Dimensions              | 600w x 900h             | Dimensions              | 600w x 1500h                           | Dimensions                        | 900w x 900h                    | Dimensions     | 900w x 1800h           | Dimensions                 | 900w x 1200h                   |
| Elevation               |                         | Elevation               |                                        | Elevation                         |                                | Elevation      |                        | Elevation                  |                                |
| Туре                    | Top Hung                | Туре                    | Top Hung                               | Туре                              | Top Hung                       | Туре           | Top Hung               | Туре                       | Top Hung                       |
| Frame Material          | Aluminium -Powdercoated | Frame Material          | Aluminium -Powdercoated                | Frame Material                    | Aluminium -Powdercoated        | Frame Material | Aluminium -Powdercoate |                            | Aluminium -Powdercoated        |
| Colour                  | Charcoal -Matt          | Colour                  | Charcoal -Matt                         | Colour                            | Charcoal -Matt                 | Colour         | Charcoal -Matt         | Colour                     | Charcoal -Matt                 |
| Ironmongery             | To Clients Choice       | Ironmongery             | To Clients Choice                      | Ironmongery                       | To Clients Choice              | Ironmongery    | To Clients Choice      | Ironmongery                | To Clients Choice              |
| Glazing                 | Single Clear -Safety    | Glazing                 | Single Clear -Safety                   | Glazing                           | Single Clear -Safety           | Glazing        | Single Clear -Safety   | Glazing                    | Single Clear -Safety           |
| Number                  | W6                      | Number                  | W7                                     | Number                            | W8                             | Number         | W9                     | Number                     | W10                            |
| Dimensions              | 1500w x 900h            | Dimensions              | 1500w x 600h                           | Dimensions                        | 2400w x 1500h                  | Dimensions     | 2400w x 600h           | Dimensions                 | 1800w x 1500h                  |
| Elevation               |                         | Elevation               |                                        | Elevation                         |                                | Elevation      |                        | Elevation                  |                                |
| Туре                    | Top Hung                | Туре                    | Top Hung                               | Туре                              | Top Hung                       | Туре           | Top Hung               | Туре                       | Top Hung                       |
| Frame Material          | Aluminium -Powdercoated | Frame Material          | Aluminium -Powdercoated                | Frame Material                    | Aluminium -Powdercoated        | Frame Material | Aluminium -Powdercoate | ed Frame Material          | Aluminium -Powdercoated        |
| Colour                  | Charcoal -Matt          | Colour                  | Charcoal -Matt                         | Colour                            | Charcoal -Matt                 | Colour         | Charcoal -Matt         | Colour                     | Charcoal -Matt                 |
| Ironmongery             | To Clients Choice       | Ironmongery             | To Clients Choice                      | Ironmongery                       | To Clients Choice              | Ironmongery    | To Clients Choice      | Ironmongery                | To Clients Choice              |
| Glazing                 | Single Clear -Safety    | Glazing                 | Single Clear -Safety                   | Glazing                           | Single Clear -Safety           | Glazing        | Single Clear -Safety   | Glazing                    | Single Clear -Safety           |
| Number                  | D1                      | Number                  | D2                                     | Number                            | D3                             | Number         | D4                     | Number                     | D5                             |
| Dimensions              | 900w x 1800h            | Dimensions              | 891w x 2096h                           | Dimensions                        | 891w x 2096h                   | Dimensions     | 2100w x 2125h          | Dimensions                 | 3600 x 2125h                   |
| Elevation               |                         | Elevation               |                                        | Elevation                         |                                | Elevation      | ·                      | Elevation                  |                                |
| Туре                    | Drying Yard Access Door | Туре                    | MDF Horizontal                         | Туре                              | SD20                           | Туре           | Sliding Door           | Туре                       | Sliding Door                   |
| Frame Material          | Galv. Steel             | Frame Material          | Refer To Swartland Codes               | Frame Material                    | Refer To Swartland Codes       | Frame Material | Aluminium -Powdercoate | ed Frame Material          | Aluminium -Powdercoated        |
| Colour                  | White                   | Colour                  | White                                  | Colour                            | To Owners Choice               | Colour         | Charcoal -Matt         | Colour                     | Charcoal -Matt                 |
| Ironmongery             | To Owners Choice        | Ironmongery             | To Owners Choice                       | Ironmongery                       | To Owners Choice               | Ironmongery    | To Clients Choice      | Ironmongery                | To Clients Choice              |
| Glazing                 | Handiplank Cladding     | Glazing                 | Refer To Swartland Codes               | Glazing                           | Single Low E -Safety Glass     | Glazing        | Single Clear -Safety   | Glazing                    | Single Clear -Safety           |
| Number                  | D6                      | Number                  | D7                                     | Number                            | D8                             |                | ,                      |                            | 0,                             |
| Dimensions<br>Elevation | 1550w x 2125h           | Dimensions<br>Elevation | 897w x 2101h                           | Dimensions<br>Elevation           | 4880w x 2130h                  | -              |                        | Door Schedule<br>Door Type | Window Schedule<br>Window Type |
| Туре                    | Front Door              | Туре                    | 30min Class E Fire Door Leaf           | Туре                              | Sectional Overhead Garage Door | -<br>r         | [                      | D1                         | W1                             |
| Frame Material          | Aluminium -Powdercoated | Frame Material          | Refer To Swartland Codes               | Frame Material                    | Steel Galvanized               | -              | -                      | D1                         | W1                             |
| Colour                  | Charcoal -Matt          | Colour                  | White                                  | Colour                            | Matt Charcoal                  | -              |                        | D1: 2                      | W1: 2                          |
| Ironmongery             | To Clients Choice       | Ironmongery             | To Owners Choice                       | Ironmongery                       | To Owners Choice               | -              | -                      | D2                         | W2                             |
| Glazing                 | Single Clear -Safety    | Glazing                 | Refer To Swartland Codes               | Glazing                           | Powdercoated Aluminium         | -              |                        | D2                         | W2: 1                          |
|                         |                         | <b>P</b>                |                                        |                                   |                                | 3              | -                      |                            |                                |
|                         |                         |                         |                                        |                                   |                                |                | -                      | D2                         | W3                             |
| Window                  | & Door Legend           |                         |                                        |                                   |                                |                |                        | D2                         | W3                             |
| 1:200                   |                         |                         |                                        |                                   |                                |                |                        | D2                         | W3                             |
| 1.200                   |                         |                         |                                        |                                   |                                |                |                        | D2                         | W3: 3                          |
|                         |                         |                         |                                        |                                   |                                |                | L                      | D2: 6                      | W4                             |
|                         | 8.5m Height Restriction | 1<br>Co                 | oncrete Roof Tiles on                  |                                   |                                |                | F                      | D3                         | W4: 1                          |
|                         |                         |                         | top of S.A.P Roof                      | Chimney & Cowl to                 |                                |                |                        | D3                         | W5                             |
|                         |                         |                         | ructure to Specialists                 | comply with sans                  |                                |                |                        |                            |                                |
|                         |                         | De                      | esign & to be Certified<br>by Engineer | 10400 Part V<br>-Waterproofing by |                                | Roof Tor       | (Highest Point)        | D3: 2                      | W5: 1                          |
|                         |                         |                         |                                        | Specialist                        |                                |                |                        | D4                         | W6                             |
|                         |                         |                         |                                        |                                   |                                |                | 50211                  | D4: 1                      | W6: 1                          |
|                         |                         |                         |                                        |                                   |                                |                | [                      | D5                         | W7                             |
| less<br>To              |                         |                         | <b>•</b> 30°                           |                                   |                                |                | L                      | <br>D5: 1                  | W7: 1                          |
| To<br>our               |                         |                         |                                        |                                   |                                |                |                        | D6                         | W8                             |
|                         | 1.80m High Scree        | n Wall                  |                                        |                                   |                                |                | Wallplate Height       | D6: 1                      | W8: 1                          |
|                         |                         |                         |                                        |                                   |                                |                |                        |                            |                                |
| icia                    | W7                      |                         |                                        |                                   | RWDP                           |                |                        | D7                         | W9                             |
| nite                    |                         |                         |                                        |                                   | TW47 W8                        |                |                        | D7: 1                      | W9: 1                          |
|                         |                         |                         |                                        |                                   |                                |                |                        |                            |                                |