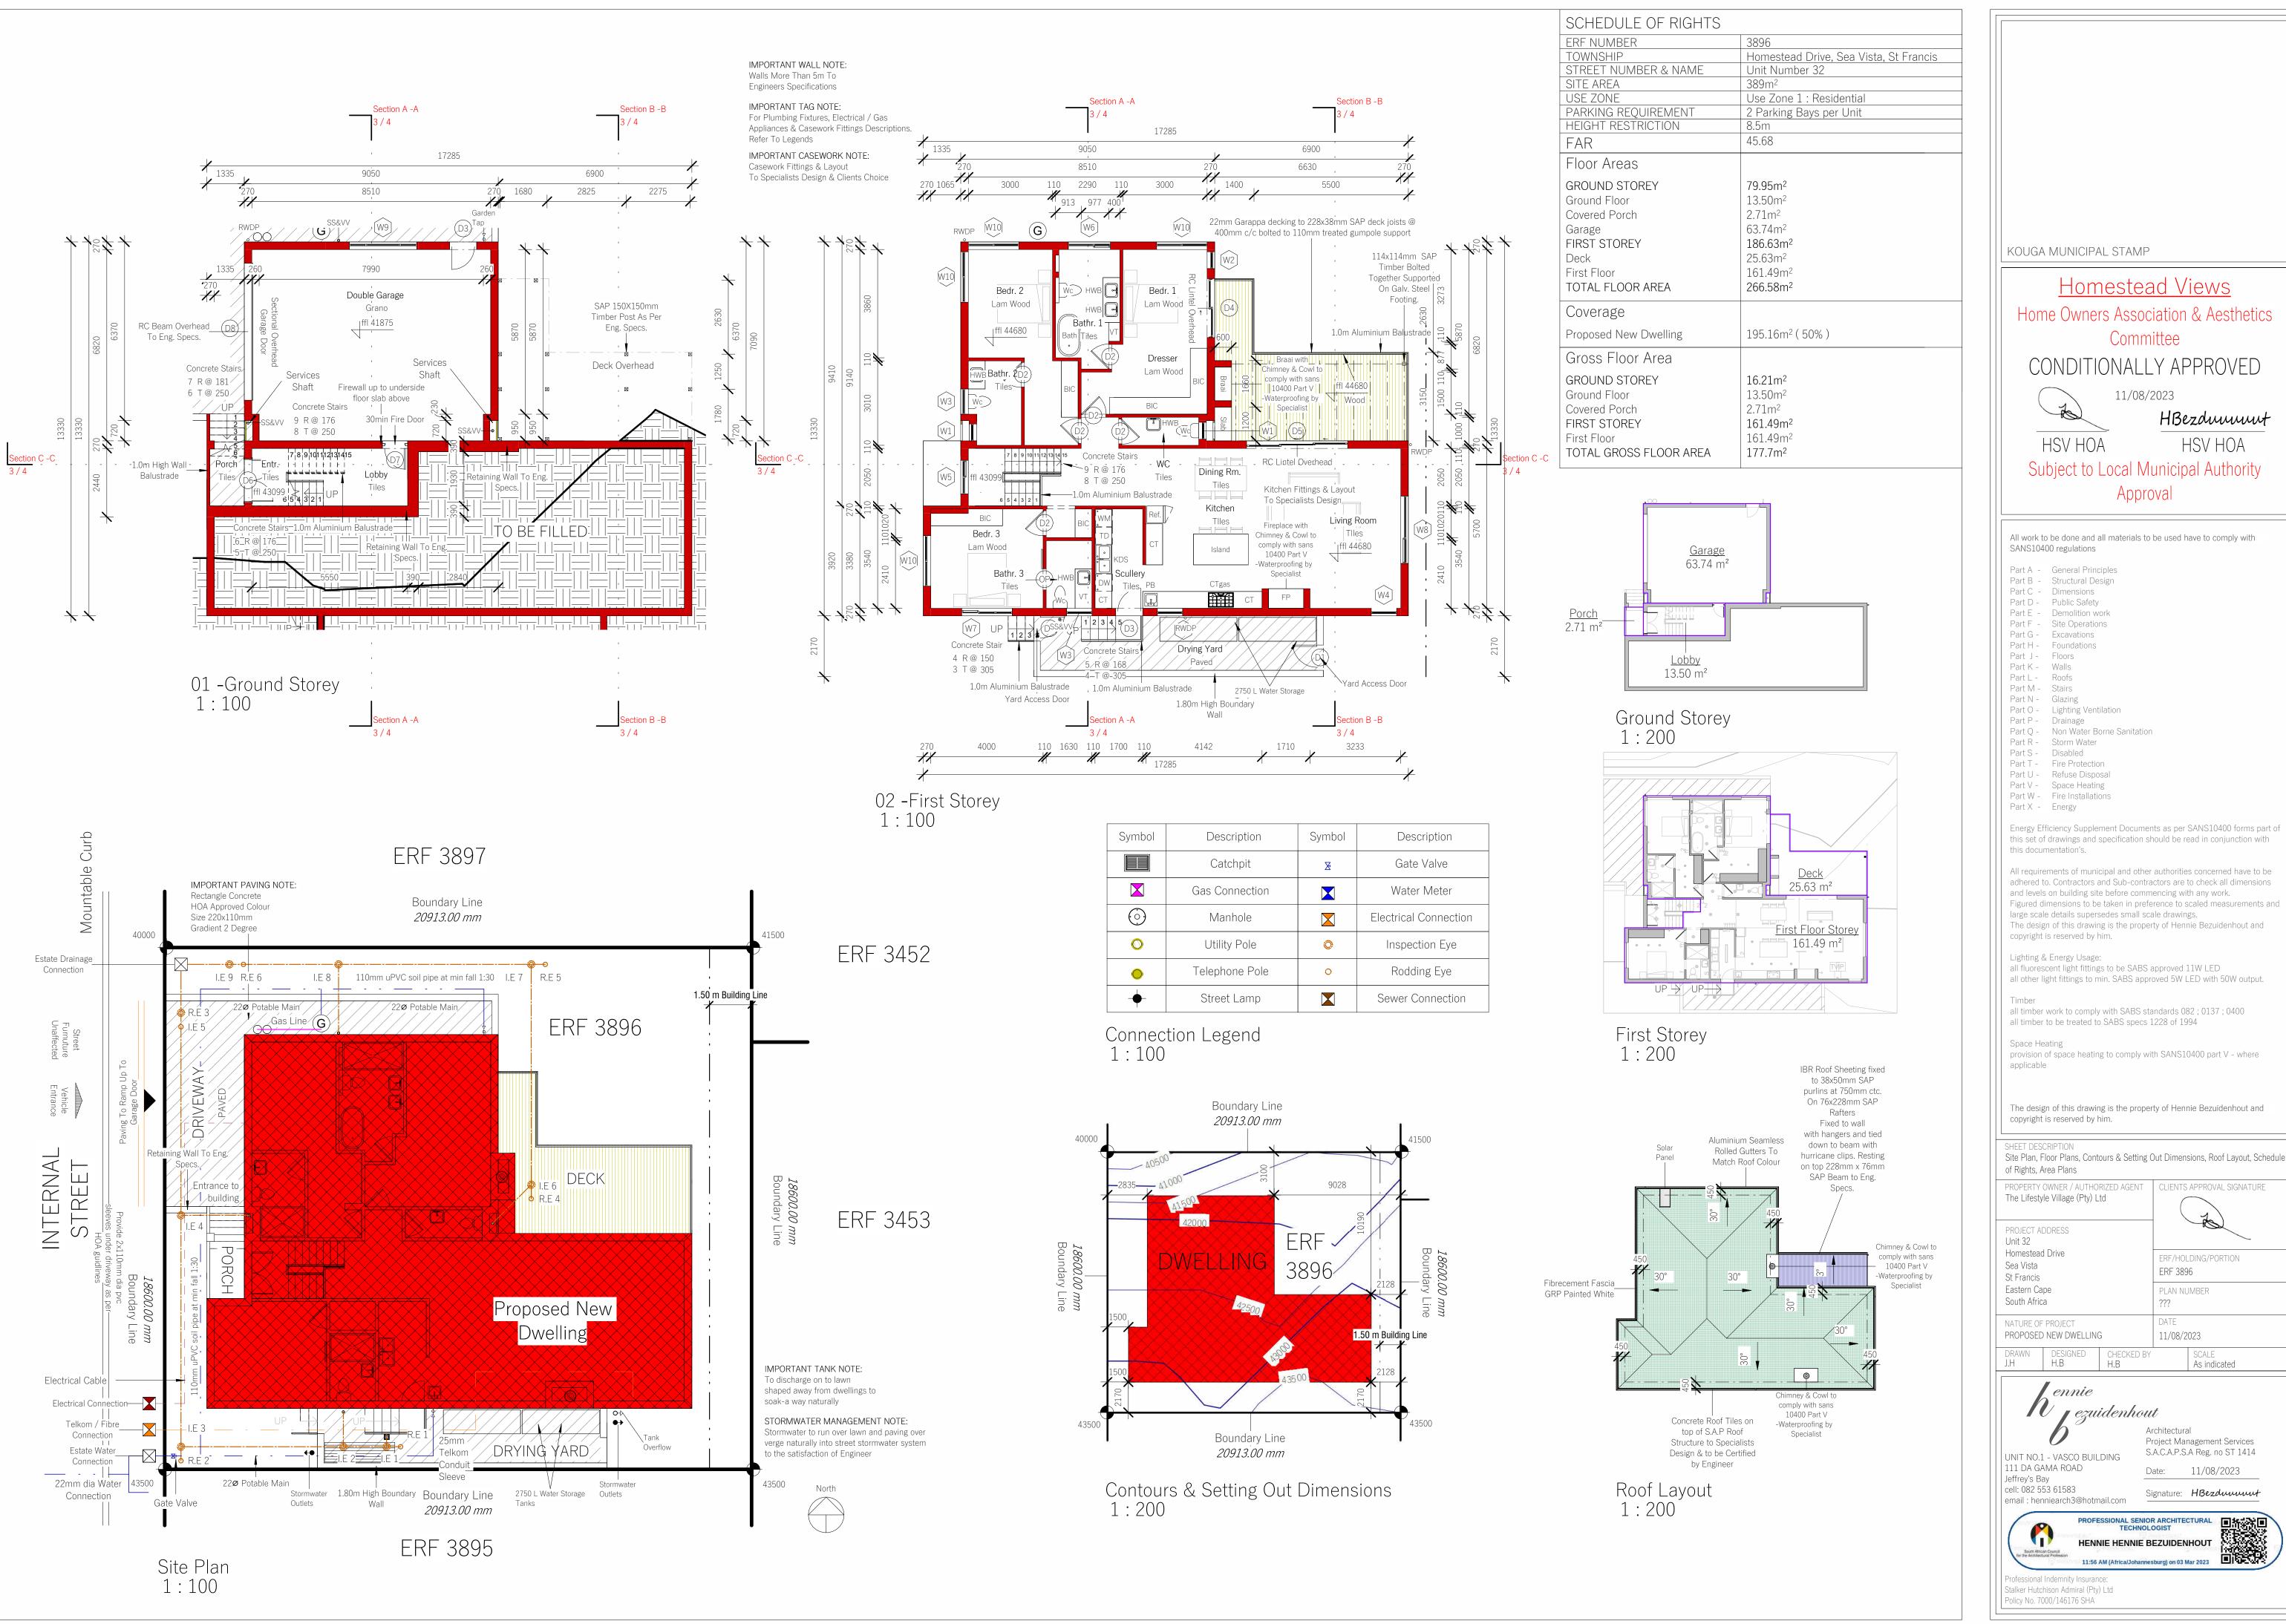

NO

 $\mapsto$ 

4



| Cover Level       | 40564 41790 |       | 43379 | 43670 43670 |
|-------------------|-------------|-------|-------|-------------|
| Invert Level      | 39922 40161 |       | 42310 | 42405 42432 |
| Depth             | 655 1628    |       | 1070  | 1265 1238   |
| Depth<br>Distance | 1710        | 15270 | 5780  | 1540        |
| Fall              | 1:30        | 1:30  | 1:60  | 1:60        |



Fall



| N1 1                    | 1.4.14                  | N1 1                    | 140                                    | N1 1                              | 100                            | N1 1           | 1474                   | N 1 1                      | ). N.E                         |
|-------------------------|-------------------------|----------------------