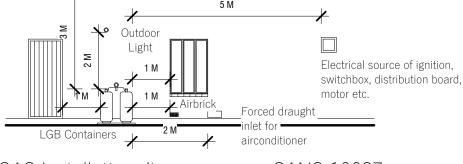

|      |
| ٥          | • Stubstack        |      |
| ٥          | Vent Pipe          | VP   |
| Ô          | Inspection Eye     | I.E  |
| 0          | Rodding Eye        | R.E  |
| $\bigcirc$ | Manhole            | MH   |
| 0          | Grease Trap        | GT   |
| Ŷ          | Discharge Arrow    | DC   |

Drainage Legend 1 : 100







02 -First Storey Plumbing & Electrical Layout 1 : 100

| Minimum R-Value of pipe insulation  |  |  |  |
|-------------------------------------|--|--|--|
| 2                                   |  |  |  |
| Minimum R-value*                    |  |  |  |
| 1,00                                |  |  |  |
| 1,50                                |  |  |  |
| face temperature of 60° C of 15° C. |  |  |  |
|                                     |  |  |  |







GAS Installation diagram as per SANS 10087 -Installation by Specialist





# General Notes

#### **Building Works**

All building work components and site operations to comply with the applicable national building regulations, SABS standards and SANS10400, SANS204, SANS10251, SANS10252 and any other manatory standards, regulations and code of conduct.

### <u>Structure</u>

All applicable structural elements and components to be designed and certified by structural engineer, to comply with the requirements of the national building regulations SANS10400 parts H,J,K,L,M,N.

#### <u>Dimensions</u>

All humanly habitable rooms shall have a minimum floor area of 6m sqm with a min. horizontal dimension of 2,0m and height, floor to ceiling of 2,4m. All dimensions to comply with SANS10400 part