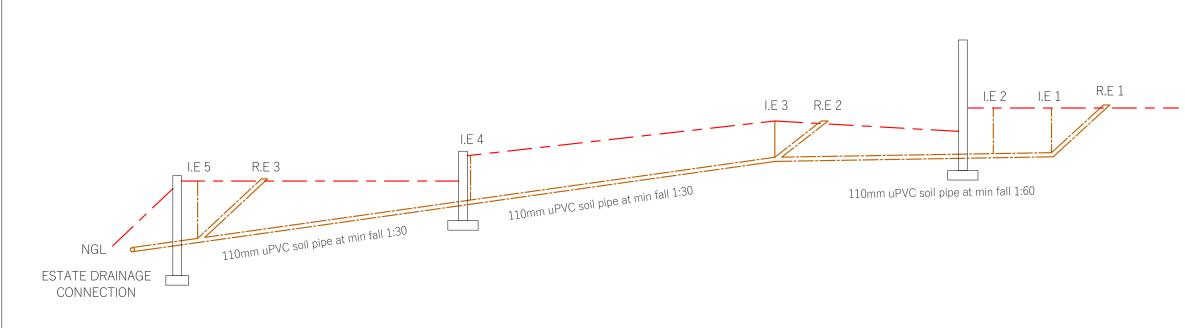

NO

 $\mapsto$ 

4

| Cover Level       | 40564 41790 |       | 43379 | 43670 43670 |
|-------------------|-------------|-------|-------|-------------|
| Invert Level      | 39922 40161 |       | 42310 | 42405 42432 |
| Depth             | 655 1628    |       | 1070  | 1265 1238   |
| Depth<br>Distance | 1710        | 15270 | 5780  | 1540        |
| Fall              | 1:30        | 1:30  | 1:60  | 1:60        |