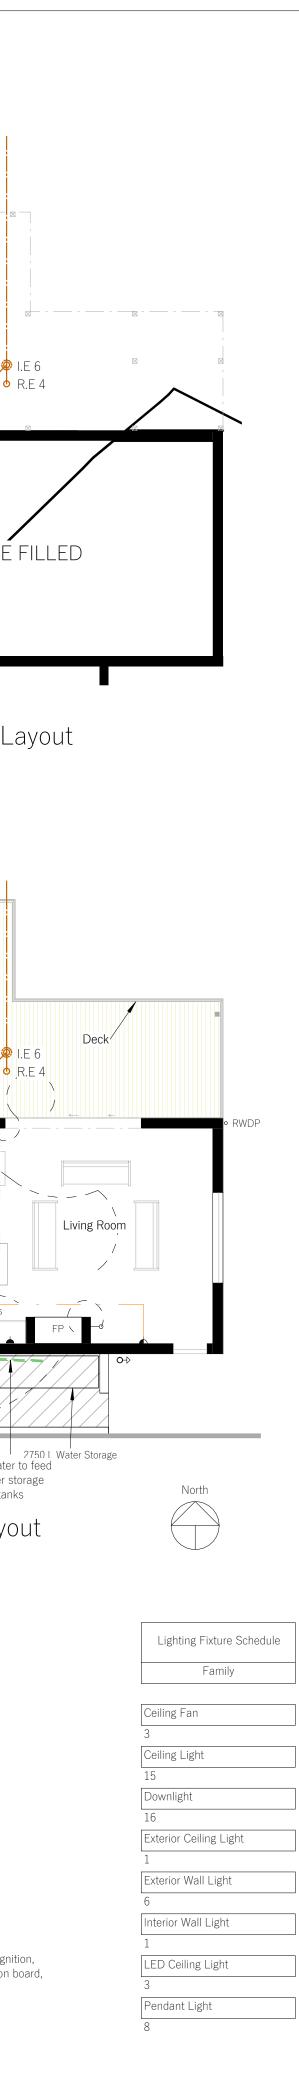

Fall

| N1 1                    | 1.4.14                  | N1 1                    | 140                                    | N1 1                              | 100                            | N1 1           | 1474                   | N 1 1                      | ). N.E                         |
|-------------------------|-------------------------|-------------------------|----------------------------------------|-----------------------------------|--------------------------------|----------------|------------------------|----------------------------|--------------------------------|
| Number                  | W1                      | Number                  | W2                                     | Number                            | W3                             | Number         | W4                     | Number                     | W5                             |
| Dimensions              | 600w x 900h             | Dimensions              | 600w x 1500h                           | Dimensions                        | 900w x 900h                    | Dimensions     | 900w x 1800h           | Dimensions                 | 900w x 1200h                   |
| Elevation               |                         | Elevation               |                                        | Elevation                         |                                | Elevation      |                        | Elevation                  |                                |
| Туре                    | Top Hung                | Туре                    | Top Hung                               | Туре                              | Top Hung                       | Туре           | Top Hung               | Туре                       | Top Hung                       |
| Frame Material          | Aluminium -Powdercoated | Frame Material          | Aluminium -Powdercoated                | Frame Material                    | Aluminium -Powdercoated        | Frame Material | Aluminium -Powdercoate |                            | Aluminium -Powdercoated        |
| Colour                  | Charcoal -Matt          | Colour                  | Charcoal -Matt                         | Colour                            | Charcoal -Matt                 | Colour         | Charcoal -Matt         | Colour                     | Charcoal -Matt                 |
| Ironmongery             | To Clients Choice       | Ironmongery             | To Clients Choice                      | Ironmongery                       | To Clients Choice              | Ironmongery    | To Clients Choice      | Ironmongery                | To Clients Choice              |
| Glazing                 | Single Clear -Safety    | Glazing                 | Single Clear -Safety                   | Glazing                           | Single Clear -Safety           | Glazing        | Single Clear -Safety   | Glazing                    | Single Clear -Safety           |
| Number                  | W6                      | Number                  | W7                                     | Number                            | W8                             | Number         | W9                     | Number                     | W10                            |
| Dimensions              | 1500w x 900h            | Dimensions              | 1500w x 600h                           | Dimensions                        | 2400w x 1500h                  | Dimensions     | 2400w x 600h           | Dimensions                 | 1800w x 1500h                  |
| Elevation               |                         | Elevation               |                                        | Elevation                         |                                | Elevation      |                        | Elevation                  |                                |
| Туре                    | Top Hung                | Туре                    | Top Hung                               | Туре                              | Top Hung                       | Туре           | Top Hung               | Туре                       | Top Hung                       |
| Frame Material          | Aluminium -Powdercoated | Frame Material          | Aluminium -Powdercoated                | Frame Material                    | Aluminium -Powdercoated        | Frame Material | Aluminium -Powdercoate | ed Frame Material          | Aluminium -Powdercoated        |
| Colour                  | Charcoal -Matt          | Colour                  | Charcoal -Matt                         | Colour                            | Charcoal -Matt                 | Colour         | Charcoal -Matt         | Colour                     | Charcoal -Matt                 |
| Ironmongery             | To Clients Choice       | Ironmongery             | To Clients Choice                      | Ironmongery                       | To Clients Choice              | Ironmongery    | To Clients Choice      | Ironmongery                | To Clients Choice              |
| Glazing                 | Single Clear -Safety    | Glazing                 | Single Clear -Safety                   | Glazing                           | Single Clear -Safety           | Glazing        | Single Clear -Safety   | Glazing                    | Single Clear -Safety           |
| Number                  | D1                      | Number                  | D2                                     | Number                            | D3                             | Number         | D4                     | Number                     | D5                             |
| Dimensions              | 900w x 1800h            | Dimensions              | 891w x 2096h                           | Dimensions                        | 891w x 2096h                   | Dimensions     | 2100w x 2125h          | Dimensions                 | 3600 x 2125h                   |
| Elevation               |                         | Elevation               |                                        | Elevation                         |                                | Elevation      | ·                      | Elevation                  |                                |
| Туре                    | Drying Yard Access Door | Туре                    | MDF Horizontal                         | Туре                              | SD20                           | Туре           | Sliding Door           | Туре                       | Sliding Door                   |
| Frame Material          | Galv. Steel             | Frame Material          | Refer To Swartland Codes               | Frame Material                    | Refer To Swartland Codes       | Frame Material | Aluminium -Powdercoate | ed Frame Material          | Aluminium -Powdercoated        |
| Colour                  | White                   | Colour                  | White                                  | Colour                            | To Owners Choice               | Colour         | Charcoal -Matt         | Colour                     | Charcoal -Matt                 |
| Ironmongery             | To Owners Choice        | Ironmongery             | To Owners Choice                       | Ironmongery                       | To Owners Choice               | Ironmongery    | To Clients Choice      | Ironmongery                | To Clients Choice              |
| Glazing                 | Handiplank Cladding     | Glazing                 | Refer To Swartland Codes               | Glazing                           | Single Low E -Safety Glass     | Glazing        | Single Clear -Safety   | Glazing                    | Single Clear -Safety           |
| Number                  | D6                      | Number                  | D7                                     | Number                            | D8                             |                | ,                      |                            | 0,                             |
| Dimensions<br>Elevation | 1550w x 2125h           | Dimensions<br>Elevation | 897w x 2101h                           | Dimensions<br>Elevation           | 4880w x 2130h                  | -              |                        | Door Schedule<br>Door Type | Window Schedule<br>Window Type |
| Туре                    | Front Door              | Туре                    | 30min Class E Fire Door Leaf           | Туре                              | Sectional Overhead Garage Door | -<br>r         | [                      | D1                         | W1                             |
| Frame Material          | Aluminium -Powdercoated | Frame Material          | Refer To Swartland Codes               | Frame Material                    | Steel Galvanized               | -              | -                      | D1                         | W1                             |
| Colour                  | Charcoal -Matt          | Colour                  | White                                  | Colour                            | Matt Charcoal                  | -              |                        | D1: 2                      | W1: 2                          |
| Ironmongery             | To Clients Choice       | Ironmongery             | To Owners Choice                       | Ironmongery                       | To Owners Choice               | -              | -                      | D2                         | W2                             |
| Glazing                 | Single Clear -Safety    | Glazing                 | Refer To Swartland Codes               | Glazing                           | Powdercoated Aluminium         | -              |                        | D2                         | W2: 1                          |
|                         |                         | <b>P</b>                |                                        |                                   |                                | 3              | -                      |                            |                                |
|                         |                         |                         |                                        |                                   |                                |                | -                      | D2                         | W3                             |
| Window                  | & Door Legend           |                         |                                        |                                   |                                |                |                        | D2                         | W3                             |
| 1:200                   |                         |                         |                                        |                                   |                                |                |                        | D2                         | W3                             |
| 1.200                   |                         |                         |                                        |                                   |                                |                |                        | D2                         | W3: 3                          |
|                         |                         |                         |                                        |                                   |                                |                | L                      | D2: 6                      | W4                             |
|                         | 8.5m Height Restriction | 1<br>Co                 | oncrete Roof Tiles on                  |                                   |                                |                | F                      | D3                         | W4: 1                          |
|                         |                         |                         | top of S.A.P Roof                      | Chimney & Cowl to                 |                                |                |                        | D3                         | W5                             |
|                         |                         |                         | ructure to Specialists                 | comply with sans                  |                                |                |                        |                            |                                |
|                         |                         | De                      | esign & to be Certified<br>by Engineer | 10400 Part V<br>-Waterproofing by |                                | Roof Tor       | (Highest Point)        | D3: 2                      | W5: 1                          |
|                         |                         |                         |                                        | Specialist                        |                                |                |                        | D4                         | W6                             |
|                         |                         |                         |                                        |                                   |                                |                | 50211                  | D4: 1                      | W6: 1                          |
|                         |                         |                         |                                        |                                   |                                |                | [                      | D5                         | W7                             |
| less<br>To              |                         |                         | <b>•</b> 30°                           |                                   |                                |                | L                      | <br>D5: 1                  | W7: 1                          |
| To<br>our               |                         |                         |                                        |                                   |                                |                |                        | D6                         | W8                             |
|                         | 1.80m High Scree        | n Wall                  |                                        |                                   |                                |                | Wallplate Height       | D6: 1                      | W8: 1                          |
|                         |                         |                         |                                        |                                   |                                |                |                        |                            |                                |
| icia                    | W7                      |                         |                                        |                                   | RWDP                           |                |                        | D7                         | W9                             |
| nite                    |                         |                         |                                        |                                   | TW47 W8                        |                |                        | D7: 1                      | W9: 1                          |
|                         |                         |                         |                                        |                                   |                                |                |                        |                            |                                |

W10 W10 W10: 4

W10

W10

D8

D8: 1

| KOUGA MUNICIPAL STAMP                                                                                                                                                                                                                                           |                                                                                                                    |
|-----------------------------------------------------------------------------------------------------------------------------------------------------------------------------------------------------------------------------------------------------------------|--------------------------------------------------------------------------------------------------------------------|
| <u>Homestea</u>                                                                                                                                                                                                                                                 | ad Views                                                                                                           |
| Home Owners Assoc                                                                                                                                                                                                                                               |                                                                                                                    |
| Comm<br>CONDITIONALL                                                                                                                                                                                                                                            |                                                                                                                    |
|                                                                                                                                                                                                                                                                 |                                                                                                                    |
|                                                                                                                                                                                                                                                                 | HBezdumunt                                                                                                         |
| HSV HOA                                                                                                                                                                                                                                                         | HSV HOA                                                                                                            |
| Subject to Local Mi<br>Appro                                                                                                                                                                                                                                    |                                                                                                                    |
| All work to be done and all materials to                                                                                                                                                                                                                        | he used have to comply with                                                                                        |
| SANS10400 regulations<br>Part A - General Principles                                                                                                                                                                                                            | be used have to comply with                                                                                        |
| Part B - Structural Design<br>Part C - Dimensions<br>Part D - Public Safety                                                                                                                                                                                     |                                                                                                                    |
| Part E - Demolition work<br>Part F - Site Operations<br>Part G - Excavations                                                                                                                                                                                    |                                                                                                                    |
| Part H - Foundations<br>Part J - Floors<br>Part K - Walls                                                                                                                                                                                                       |                                                                                                                    |
| Part L - Roofs<br>Part M - Stairs<br>Part N - Glazing                                                                                                                                                                                                           |                                                                                                                    |
| Part O - Lighting Ventilation<br>Part P - Drainage                                                                                                                                                                                                              |                                                                                                                    |
| Part R - Storm Water<br>Part S - Disabled                                                                                                                                                                                                                       |                                                                                                                    |
| Part T - Fire Protection<br>Part U - Refuse Disposal<br>Part V - Space Heating                                                                                                                                                                                  |                                                                                                                    |
| Part W - Fire Installations<br>Part X - Energy<br>Energy Efficiency Supplement Documer                                                                                                                                                                          | ats as nor SANS10400 forms part of                                                                                 |
| this set of drawings and specification sh<br>this documentation's.                                                                                                                                                                                              |                                                                                                                    |
| All requirements of municipal and other<br>adhered to. Contractors and Sub-contra<br>and levels on building site before comm<br>Figured dimensions to be taken in prefe<br>large scale details supersedes small sca<br>The design of this drawing is the proper | actors are to check all dimensions<br>nencing with any work.<br>prence to scaled measurements and<br>ale drawings. |
| copyright is reserved by him.<br>Lighting & Energy Usage:<br>all fluorescent light fittings to be SABS a                                                                                                                                                        |                                                                                                                    |
| all other light fittings to min. SABS appro<br>Timber<br>all timber work to comply with SABS sta                                                                                                                                                                |                                                                                                                    |
| all timber work to comply with SABS sta<br>all timber to be treated to SABS specs 1<br>Space Heating                                                                                                                                                            |                                                                                                                    |
| provision of space heating to comply will applicable                                                                                                                                                                                                            | th SANS10400 part V - where                                                                                        |
| The design of this drawing is the proper                                                                                                                                                                                                                        | rty of Hennie Bezuidenhout and                                                                                     |
| copyright is reserved by him.<br>SHEET DESCRIPTION                                                                                                                                                                                                              |                                                                                                                    |
| Elevations, Door & Window Legend & Drair                                                                                                                                                                                                                        | -                                                                                                                  |
| PROPERTY OWNER / AUTHORIZED AGENT<br>The Lifestyle Village (Pty) Ltd                                                                                                                                                                                            | CLIENTS APPROVAL SIGNATURE                                                                                         |
| PROJECT ADDRESS<br>Unit 32                                                                                                                                                                                                                                      |                                                                                                                    |
| Homestead Drive<br>Sea Vista<br>St Francis                                                                                                                                                                                                                      | ERF/HOLDING/PORTION<br>ERF 3896                                                                                    |
| Eastern Cape<br>South Africa                                                                                                                                                                                                                                    | PLAN NUMBER<br>???                                                                                                 |
| NATURE OF PROJECT<br>PROPOSED NEW DWELLING                                                                                                                                                                                                                      | DATE<br>11/08/2023                                                                                                 |
| DRAWN DESIGNED CHECKED BY<br>J.H H.B H.B                                                                                                                                                                                                                        | As indicated                                                                                                       |
| ennie<br>V ezuidenhou                                                                                                                                                                                                                                           | t                                                                                                                  |
| P                                                                                                                                                                                                                                                               | roject Management Services                                                                                         |
| UNIT NULL - VASCO BUILDING                                                                                                                                                                                                                                      | .A.C.A.P.S.A Reg. no ST 1414<br>ate: 11/08/2023                                                                    |
| 0011-002 552 61502                                                                                                                                                                                                                                              | ignature: HBezduuuuut                                                                                              |
| PROFESSIONAL SENIOR<br>TECHNOLO<br>HENNIE HENNIE B                                                                                                                                                                                                              | OGIST                                                                                                              |
| South Mrican Council<br>for the Architectural Profession<br>11:56 AM (Africa/Johannes<br>Professional Indemnity Insurance:                                                                                                                                      | sburg) on 03 Mar 2023                                                                                              |
| Stalker Hutchison Admiral (Pty) Ltd<br>Policy No. 7000/146176 SHA                                                                                                                                                                                               |                                                                                                                    |