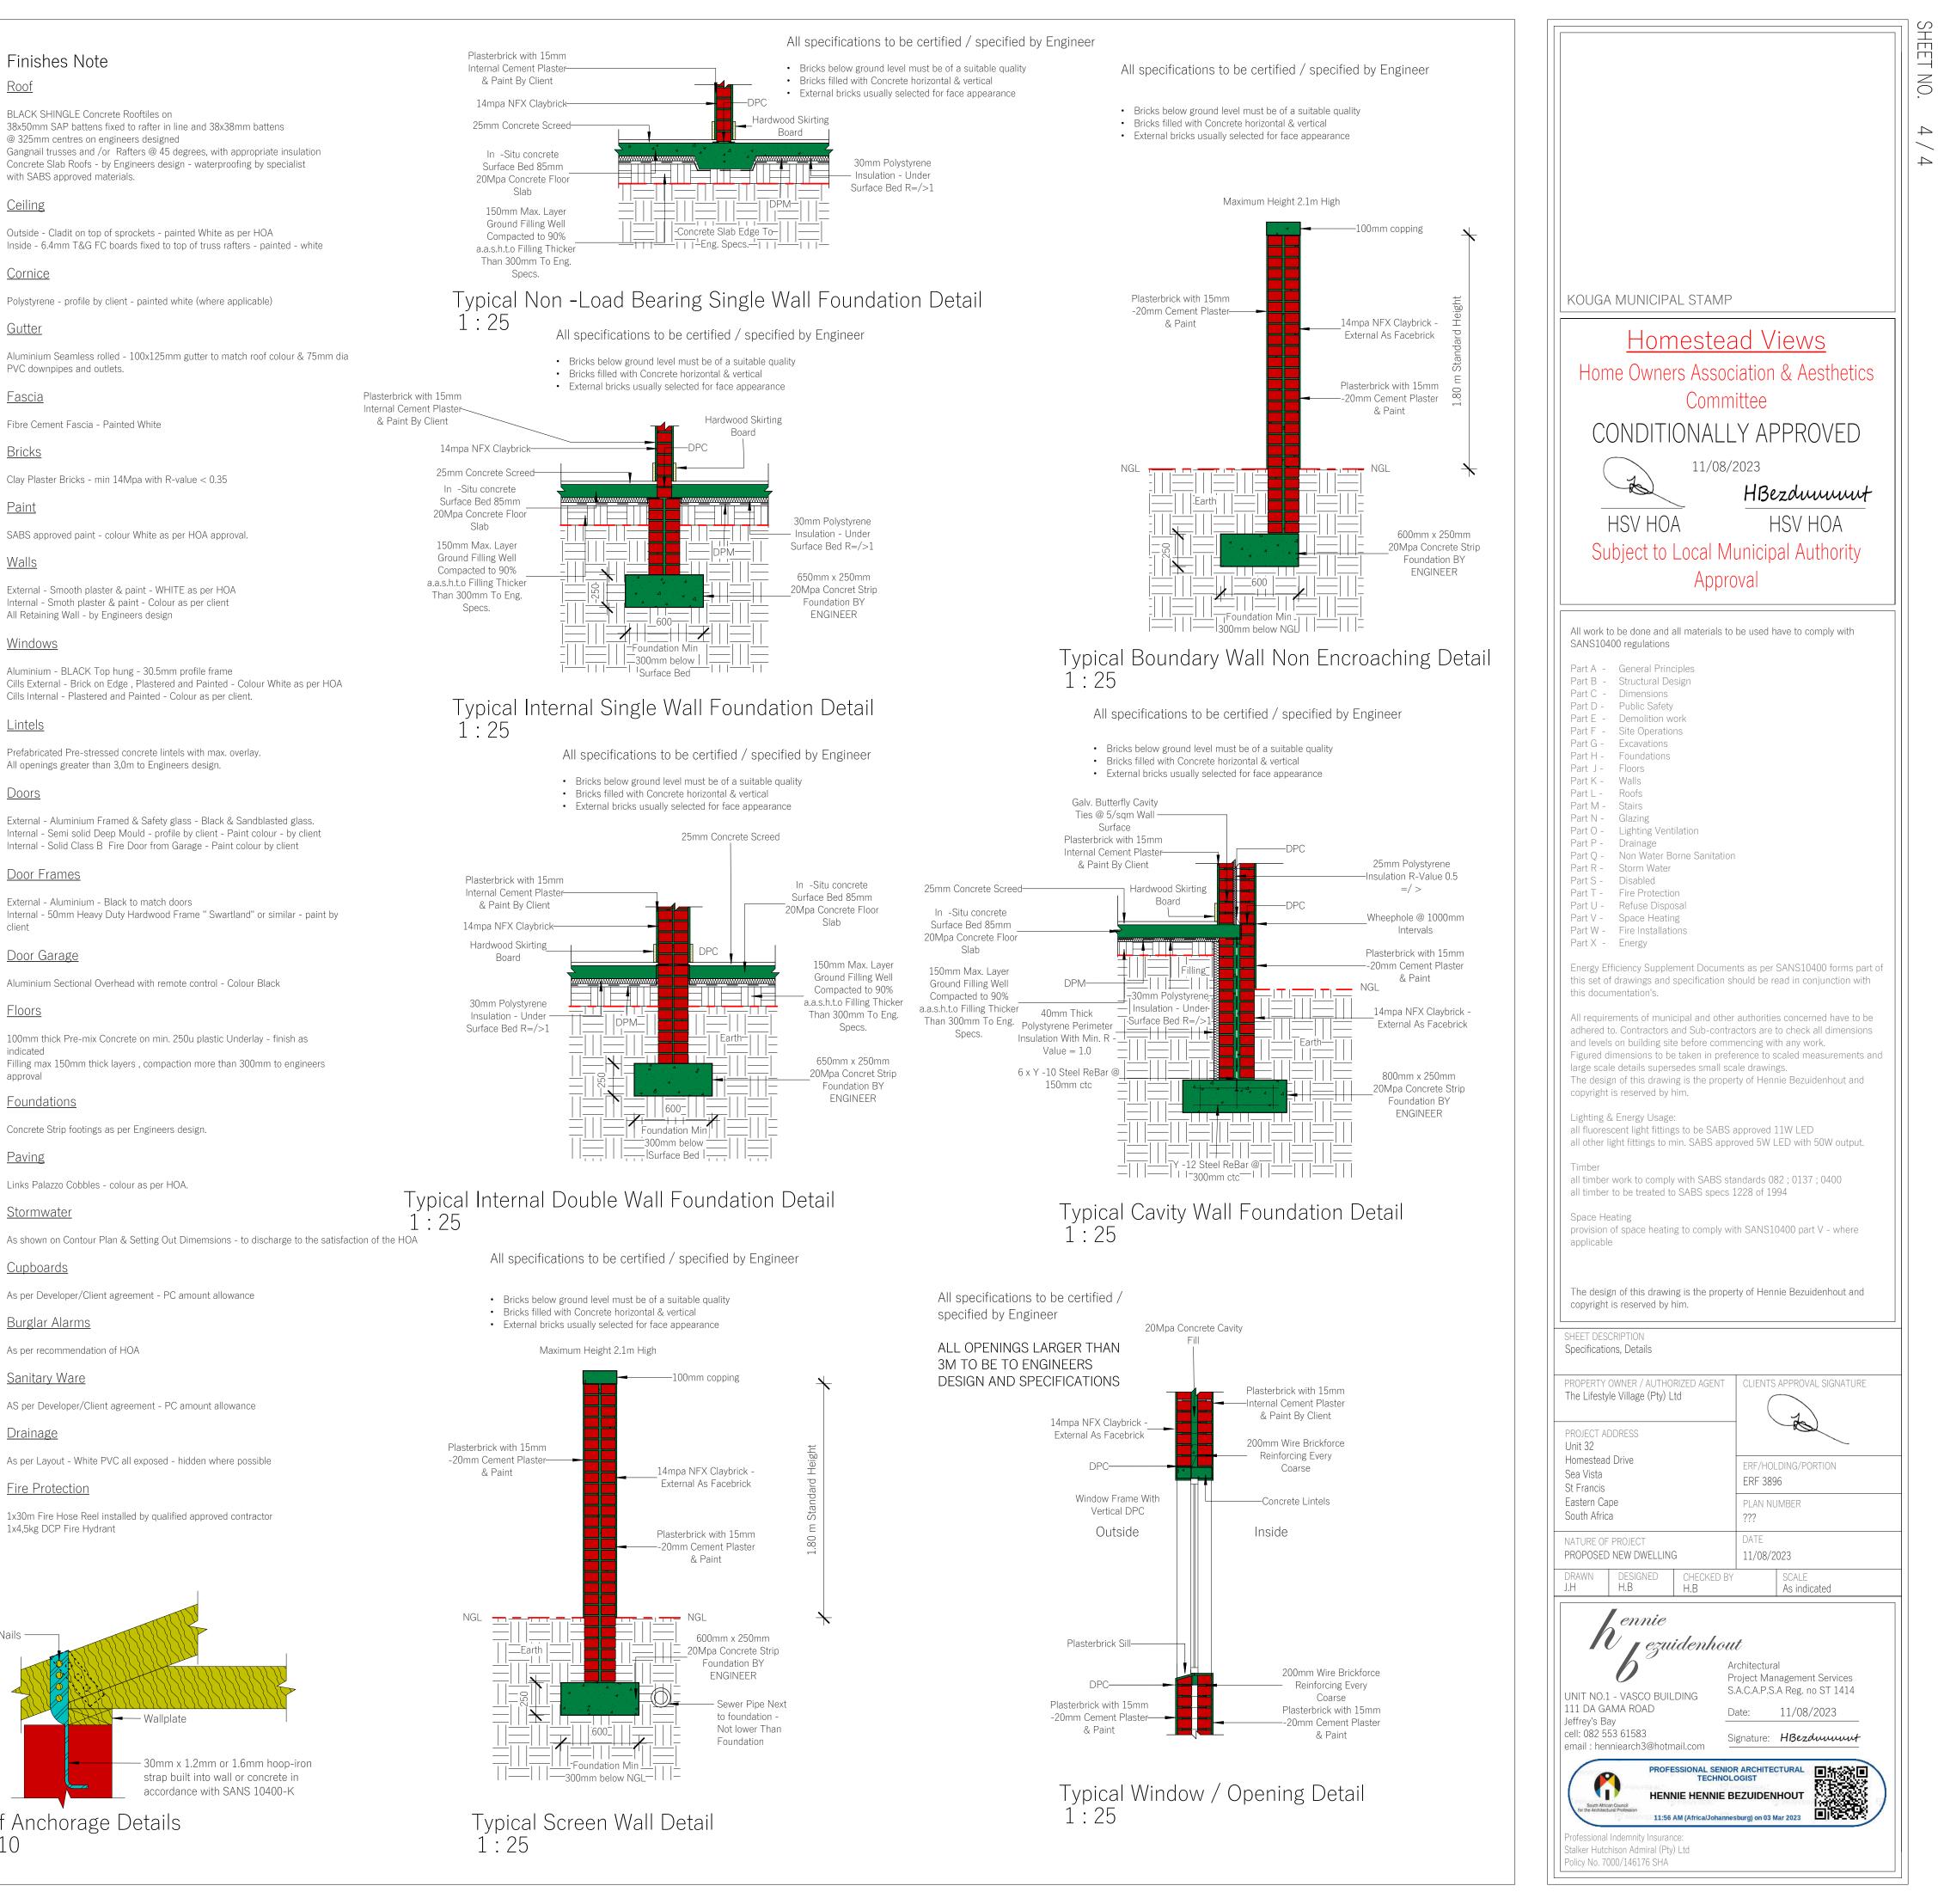

NO

 $\mapsto$ 

4

| Cover Level       | 40564 41790 |       | 43379 | 43670 43670 |
|-------------------|-------------|-------|-------|-------------|
| Invert Level      | 39922 40161 |       | 42310 | 42405 42432 |
| Depth             | 655 1628    |       | 1070  | 1265 1238   |
| Depth<br>Distance | 1710        | 15270 | 5780  | 1540        |
| Fall              | 1:30        | 1:30  | 1:60  | 1:60        |