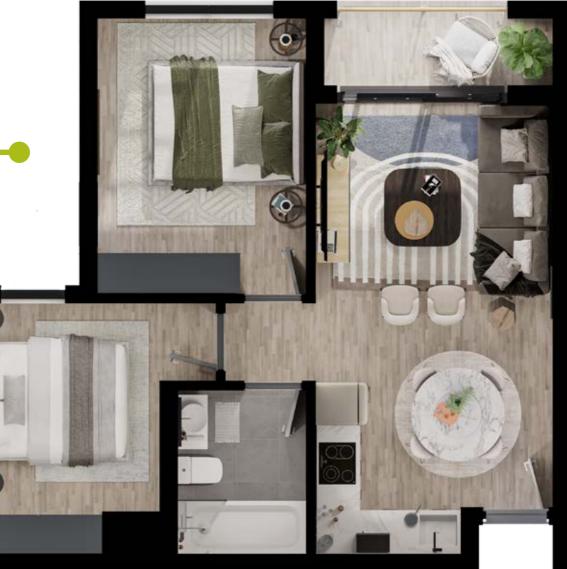

## 2-BEDROOM 1-BATHROOM APARTMENT

Garden unit

# 2-Bedroom, 1-bathroom apartment

2 Parking bays included

| Interior      | 53m <sup>2</sup> |
|---------------|------------------|
| Covered patio | 5m²              |
| Open balcony  | 7m²              |
|               |                  |