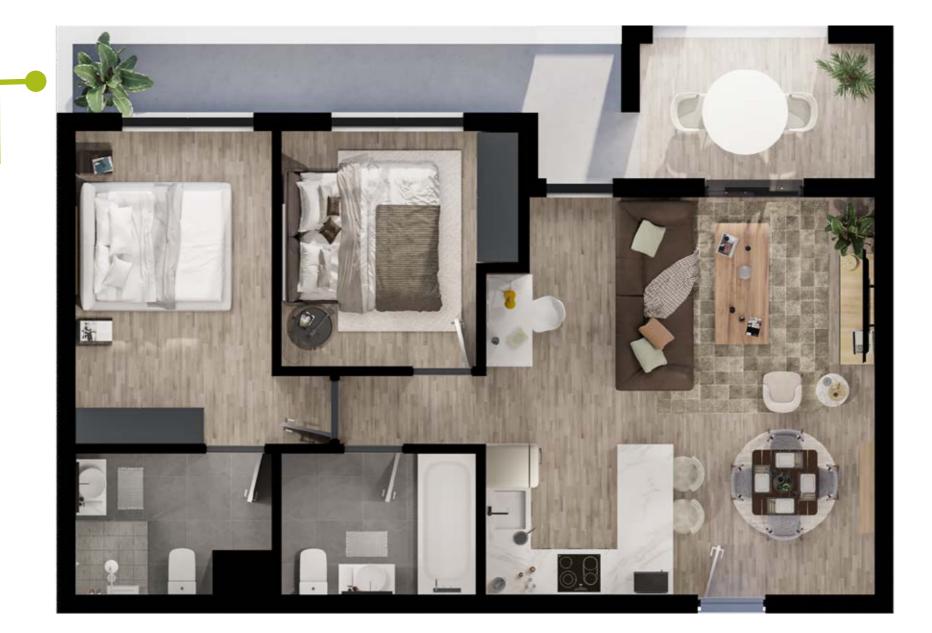

### 2-BEDROOM 1-BATHROOM APARTMENT

Patio and balcony unit

#### 2-Bedroom, 1-bathroom apartment

1 Parking bay included

| Total         | 66m <sup>2</sup> |  |
|---------------|------------------|--|
| Balcony       | 7m <sup>2</sup>  |  |
| Covered patio | 5m <sup>2</sup>  |  |
| Interior      | 54m <sup>2</sup> |  |