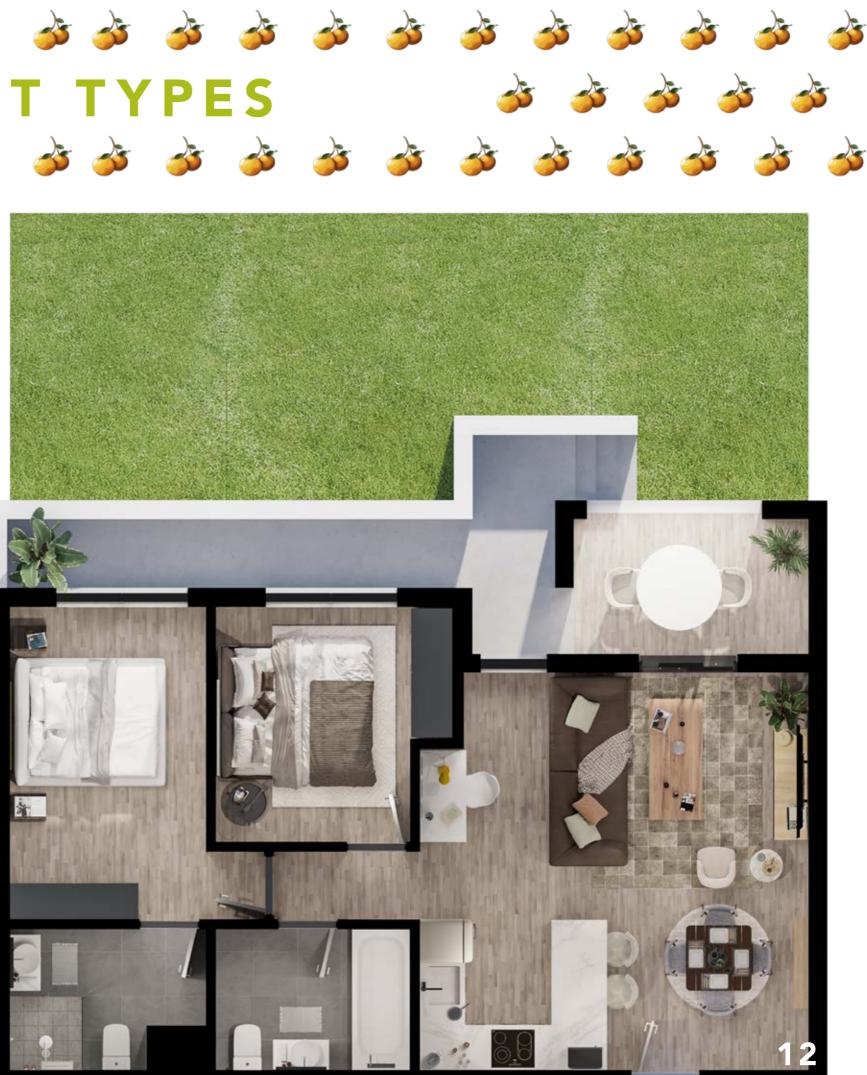

## 2-BEDROOM 1-BATHROOM APARTMENT

Garden unit

# 2-Bedroom, 1-bathroom apartment

2 Parking bays included

| Interior      | 53m <sup>2</sup> |
|---------------|------------------|
| Covered patio | 5m²              |
| Open balcony  | 7m²              |
|               |                  |

65m<sup>2</sup>

Total

| 2-BEDROOM | <b>1-BATHROOM</b> |
|-----------|-------------------|
| APARTMENT |                   |

Patio unit

2-Bedroom, 1-bathroom apartment

2 Parking bays included

Interior53m²Covered patio4m²