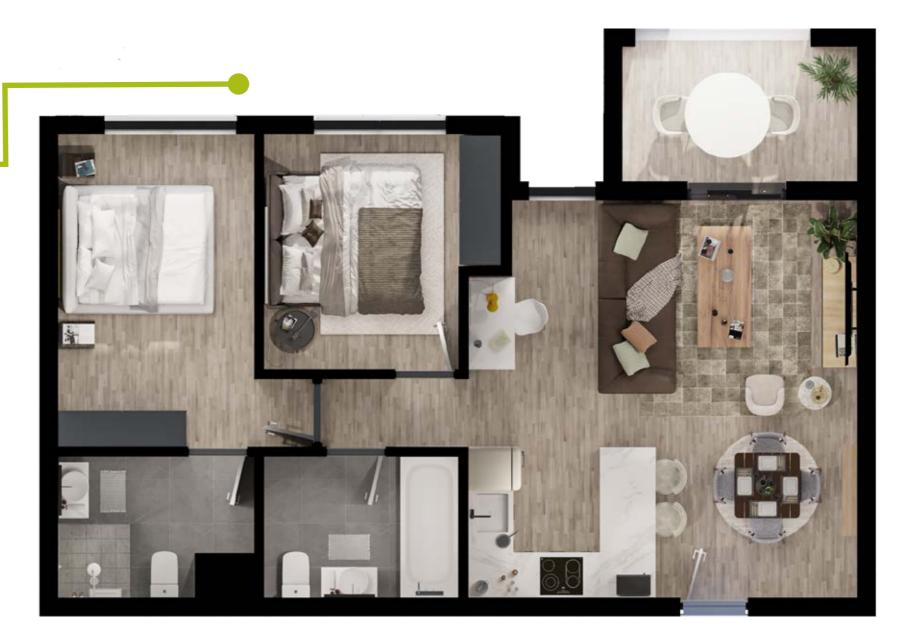

## 2-BEDROOM 1-BATHROOM APARTMENT

Garden unit

# 2-Bedroom, 1-bathroom apartment

2 Parking bays included

| Interior      | 53m <sup>2</sup> |
|---------------|------------------|
| Covered patio | 5m²              |
| Open balcony  | 7m²              |
|               |                  |

65m<sup>2</sup>

Total

| 2-BEDROOM | <b>1-BATHROOM</b> |
|-----------|-------------------|
| APARTMENT |                   |

Patio unit

2-Bedroom, 1-bathroom apartment

2 Parking bays included

Interior53m²Covered patio4m²