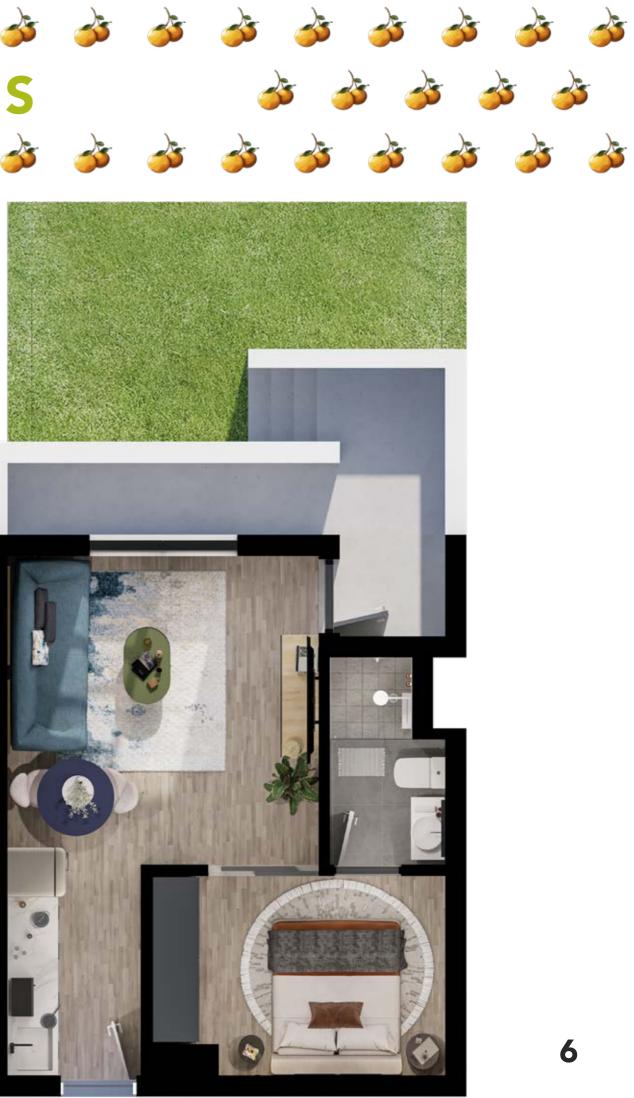

## **1-BEDROOM 1-BATHROOM APARTMENT**

Garden unit

### **1-Bedroom, 1-bathroom apartment**

1 Parking bay included

| Interior      | 34m <sup>2</sup> |
|---------------|------------------|
| Covered patio | 2m <sup>2</sup>  |
| Balcony       | 4m <sup>2</sup>  |
|               |                  |