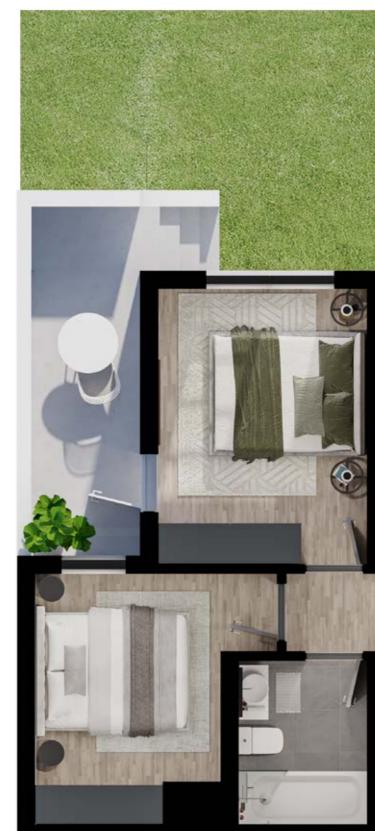

## 2-BEDROOM 1-BATHROOM APARTMENT

Garden unit

# 2-Bedroom, 1-bathroom apartment

2 Parking bays included

| Interior      | 53m <sup>2</sup> |
|---------------|------------------|
| Covered patio | 5m²              |
| Open balcony  | 7m²              |
|               |                  |

65m<sup>2</sup>

Total

| 2-BEDROOM | <b>1-BATHROOM</b> |
|-----------|-------------------|
| APARTMENT |                   |

Patio unit

2-Bedroom, 1-bathroom apartment

2 Parking bays included

Interior53m²Covered patio4m²