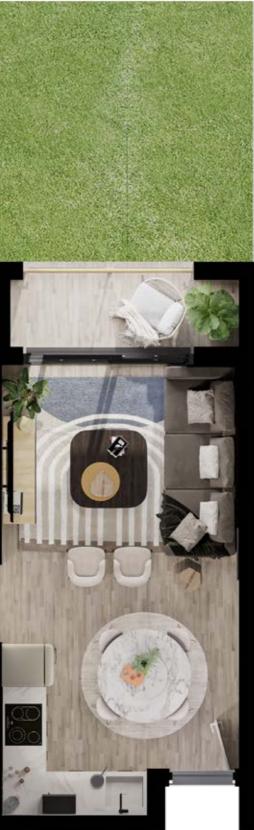

## **1-BEDROOM 1-BATHROOM APARTMENT**

Garden unit

### **1-Bedroom, 1-bathroom apartment**

1 Parking bay included

| Interior      | 34m <sup>2</sup> |
|---------------|------------------|
| Covered patio | 2m <sup>2</sup>  |
| Balcony       | 4m <sup>2</sup>  |
|               |                  |