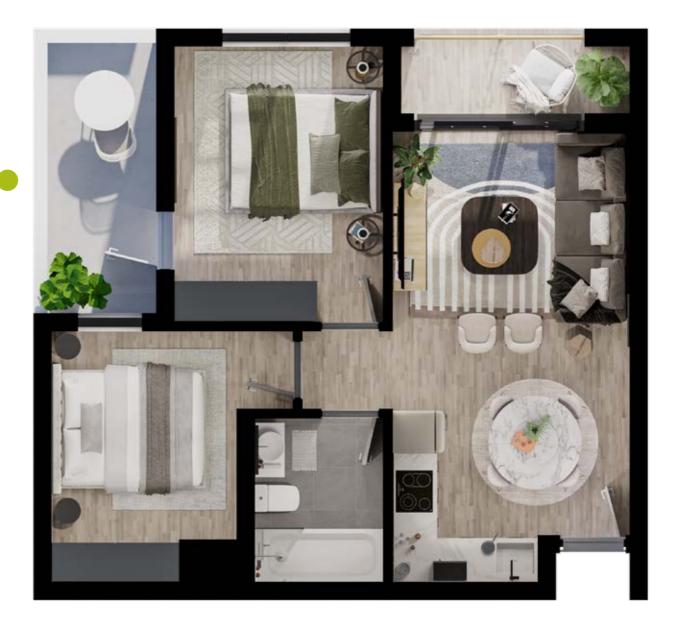

## 2-BEDROOM 1-BATHROOM APARTMENT

Garden unit

# 2-Bedroom, 1-bathroom apartment

2 Parking bays included

| Interior      | 53m <sup>2</sup> |
|---------------|------------------|
| Covered patio | 5m²              |
| Open balcony  | 7m²              |
|               |                  |