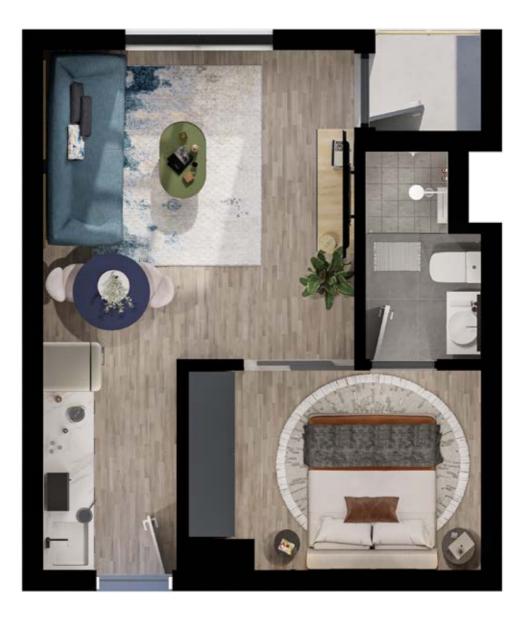

## **1-BEDROOM 1-BATHROOM APARTMENT**

Garden unit

### **1-Bedroom, 1-bathroom apartment**

1 Parking bay included

| Interior      | 34m <sup>2</sup> |
|---------------|------------------|
| Covered patio | 2m <sup>2</sup>  |
| Balcony       | 4m <sup>2</sup>  |
|               |                  |