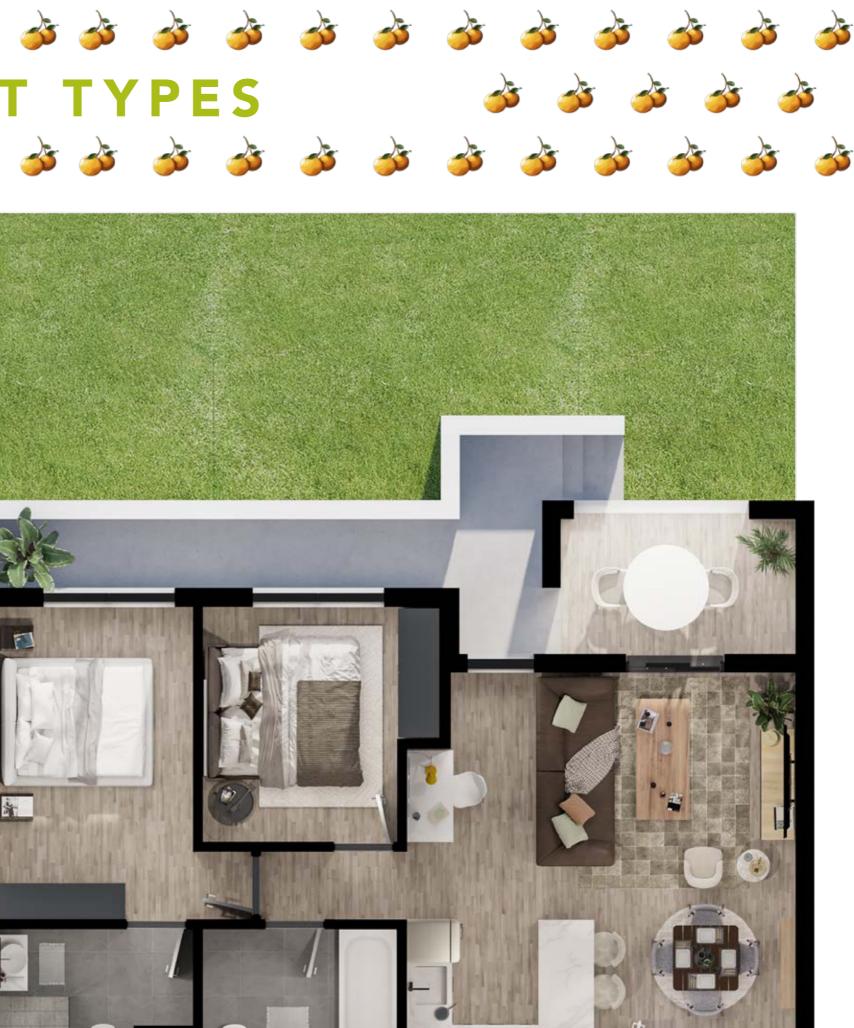

# 2-BEDROOM 2-BATHROOM **APARTMENT**

Garden unit

# 2-Bedroom, 2-bathroom apartment

2 Parking bays included

| Interior      | 67m² |
|---------------|------|
| Covered patio | 6m²  |
| Open balcony  | 7m²  |
|               |      |
| Total         | 80m² |