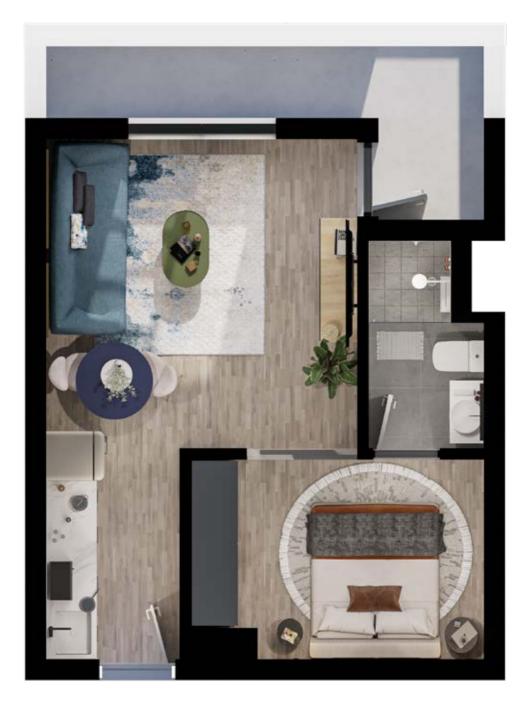

Total

| <b>1-BEDROOM 1-BATHROOM<br/>APARTMENT</b><br>Patio unit |             |
|---------------------------------------------------------|-------------|
| <b>1-Bedroom, 1-bathroom</b><br>1 Parking bay included  | apartment   |
| Interior<br>Covered patio                               | 34m²<br>2m² |
| Total                                                   | 36m²        |