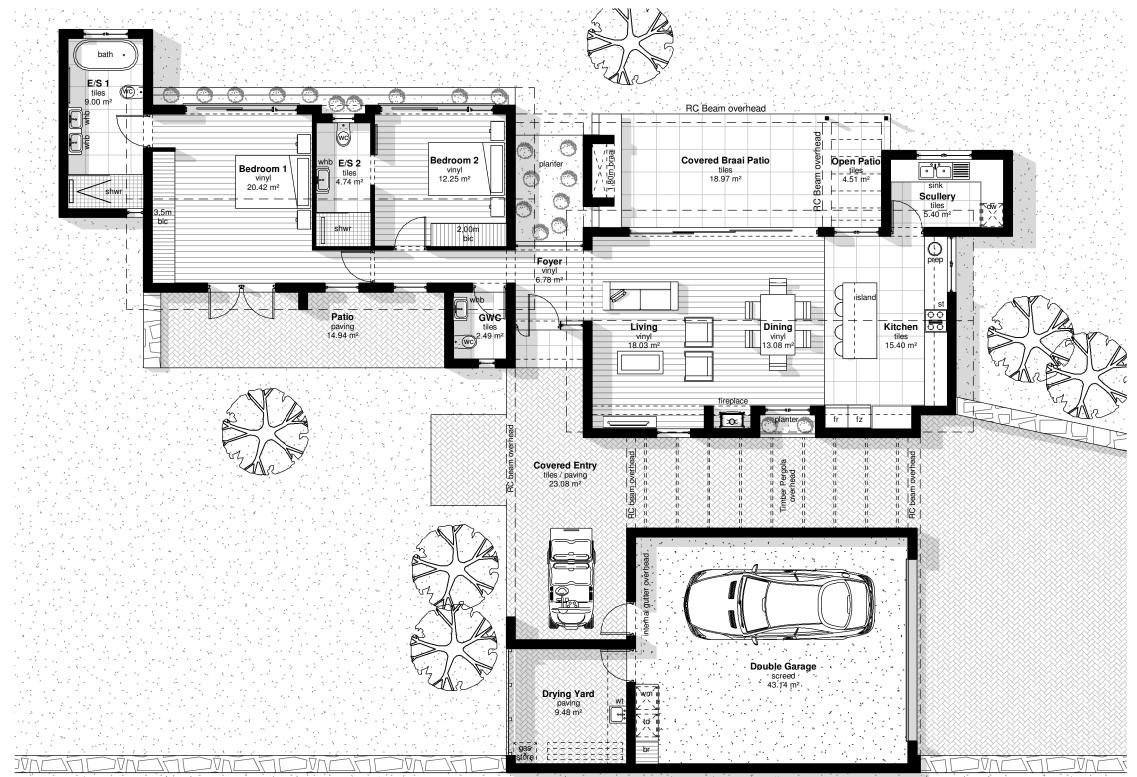

n Menore and so the comparison of seven end of the seven and the comparison of the seven of the seven and seven A seven seven to seven the seven of the seven seven to seven seven as the seven seven seven to seven to seven s GROUND FLOOR PLAN

COPYRIGHT IS RESERVED ON ALL DRAWINGS AND DESIGN.

ALL FINISHES INDICATED ON PLAN TO BE SUPERCEDED BY THE FINISHING SPECIFICATION.

| UNIT TYPE B:                                                |                                                                                           |
|-------------------------------------------------------------|-------------------------------------------------------------------------------------------|
| Dwelling:<br>Garage:<br>Covered Entry:<br>Cov. Braai Patio: | 128,88m <sup>2</sup><br>51,09m <sup>2</sup><br>23,85m <sup>2</sup><br>19,97m <sup>2</sup> |
| TOTAL:                                                      | 223,79m²                                                                                  |
| All Open Patios:<br>Drying Yard:                            | 17,27m²<br>8,79m²                                                                         |

## PROPOSED NEW HOUSE **GROUND STOREY PLAN**

PEZULA ESTATE - KNYSNA **KNYSNA** 

Drawing

## **MARKETING PLANS**

GROUND FLOOR PLAN & 3D PERSPECTIVES