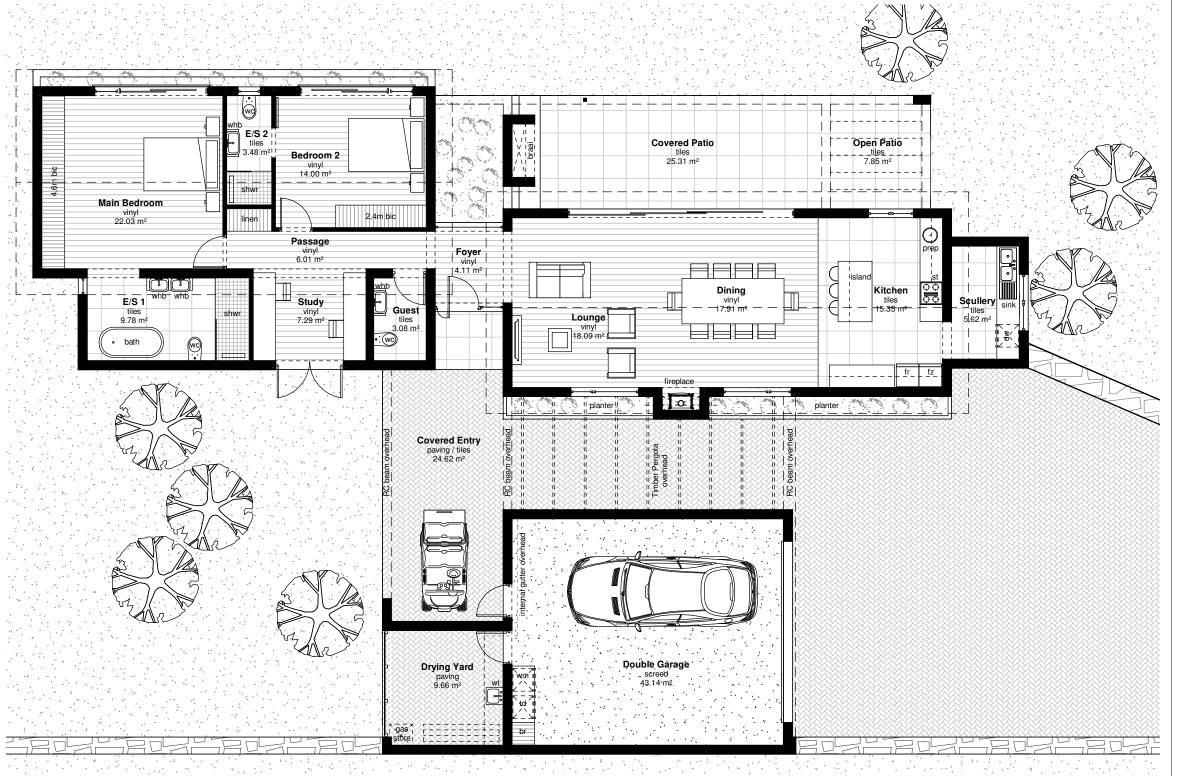

## GROUND FLOOR PLAN SCALE: 1:100

3D - PERSPECTIVE VIEW 1

Notes:

ALL DIMENSIONS AND LEVELS TO BE CHECKED AND VERIFIED ON SITE BY THE CONTRACTOR/S PRIOR TO COMMENCEMENT OF ANY WORKS.

FIGURED DIMENSIONS ARE TO TAKE PREFERENCES TO SCALING. ALL DISCREPANCIES ON DRAWINGS OR INTENDED VARIATIONS FROM THIS DRAWING/S ARE TO BE CLEARED WITH ARCHITECH BEFORE PUTTING ANY WORK TO HAND.

COPYRIGHT IS RESERVED ON ALL DRAWINGS AND DESIGN.

ALL FINISHES INDICATED ON PLAN TO BE SUPERCEDED BY THE FINISHING SPECIFICATION.

**UNIT TYPE C:** 

 Dwelling:
 147,64m²

 Garage:
 51,09m²

 Covered Entry:
 25,44m²

 Cov. Braai Patio:
 24,60m²

TOTAL: 248,77m<sup>2</sup>

All Open Patios: 8,64m<sup>2</sup>
Drying Yard: 8,79m<sup>2</sup>

THIS DRAWING TO BE STAMPED BY ARCHITECH FOR CONSTRUCTION. ARCHITECH CAN NOT BE HELD LIABLE, RESPONSIBLE OR ACCOUNTABLE FOR ANY UNAUTHORIZED DRAWINGS USED FOR CONSTRUCTION. THE CONTRACTOR AND/OR EMPLOYER TO ENSURE THAT ALL DRAWINGS ARE STAMPED.

UNIT 1, PARK CENTRAL 21 NEW STREET DURBANVILLE 7550 021 823 7676 info@architech.co.za

Project

PROPOSED NEW HOUSE GROUND STOREY PLAN PEZULA ESTATE - KNYSNA KNYSNA

Drawing

## **MARKETING PLANS**

GROUND FLOOR PLAN & 3D PERSPECTIVES

## **UNIT TYPE C**

SACAP PAGE SIZE ST1460 А3 DATE DRAWN NL 28.06.2021 SCALE DESIGNED CHECKED AS INDICATED ND YEAR DRAWING Nr REVISION

020 | 1809 |

1809/M/01

1

0