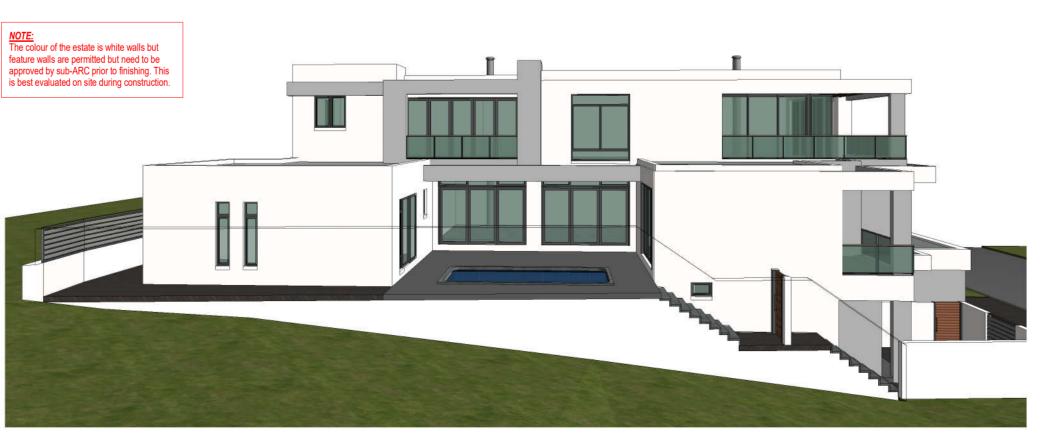

WATERS EDGE ESTATE STREET

## **GROUNDCOVER PLANTS** Agapanthus Africanus Chondropetalum Tectorum Dietes Grandiflora

## All plants are as per WEHOA approved plant list.

There are currently no roof plants or any plants in the corridors of this property. The height of any future plants to the roof garden and in the view corridor needs to be restricted in terms of HOA requirements and noted accordingly.

## LANDSCAPE PLAN

1:200





## **HOUSE SMIT**

ERF 836 - WATERS EDGE

Plot 6 - Mean Ground Level (m AMSL) = 10.625 **Estate Bulk Calculations: (enclosed areas)** 

Basement Level - 103m²

Ground Floor Plan - 212m<sup>2</sup> (50% GF to site) First Floor Plan - 106m² (50% bulk stack)

Total Bulk

- 421m<sup>2</sup> Site Area - 363m<sup>2</sup>

Coverage - 50%

Rev 1.4 - 02 Oct 2018



P.O. Box 20147  $\sim$  Big Bay  $\sim$  7448 Tel: (021) 5544294 ~ Fax: (021) 5542898 ~ Cell: 082 4936754 WEB: www.ghad.co.za  $\sim$  Email: graham@ghad.co.za