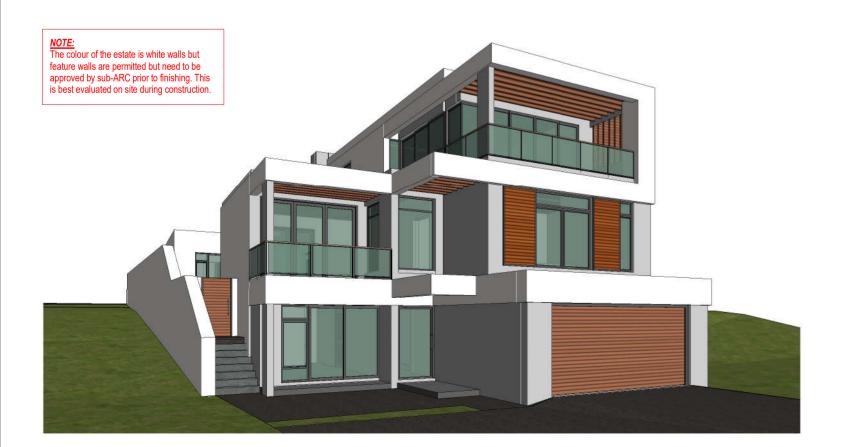

WATERS EDGE ESTATE STREET

## **GROUNDCOVER PLANTS** Agapanthus Africanus Chondropetalum Tectorum Dietes Grandiflora

## All plants are as per WEHOA approved plant list.

There are currently no roof plants or any plants in the corridors of this property. The height of any future plants to the roof garden and in the view corridor needs to be restricted in terms of HOA requirements and noted accordingly.

## LANDSCAPE PLAN

1:200





## **HOUSE SMIT**

ERF 836 - WATERS EDGE

Plot 6 - Mean Ground Level (m AMSL) = 10.625 **Estate Bulk Calculations: (enclosed areas)** 

Basement Level - 103m²

Ground Floor Plan - 212m<sup>2</sup> (50% GF to site) First Floor Plan - 106m² (50% bulk stack)

Total Bulk

- 421m<sup>2</sup> Site Area - 363m<sup>2</sup>

Coverage - 50%

Rev 1.4 - 02 Oct 2018



P.O. Box 20147  $\sim$  Big Bay  $\sim$  7448 Tel: (021) 5544294 ~ Fax: (021) 5542898 ~ Cell: 082 4936754 WEB: www.ghad.co.za  $\sim$  Email: graham@ghad.co.za