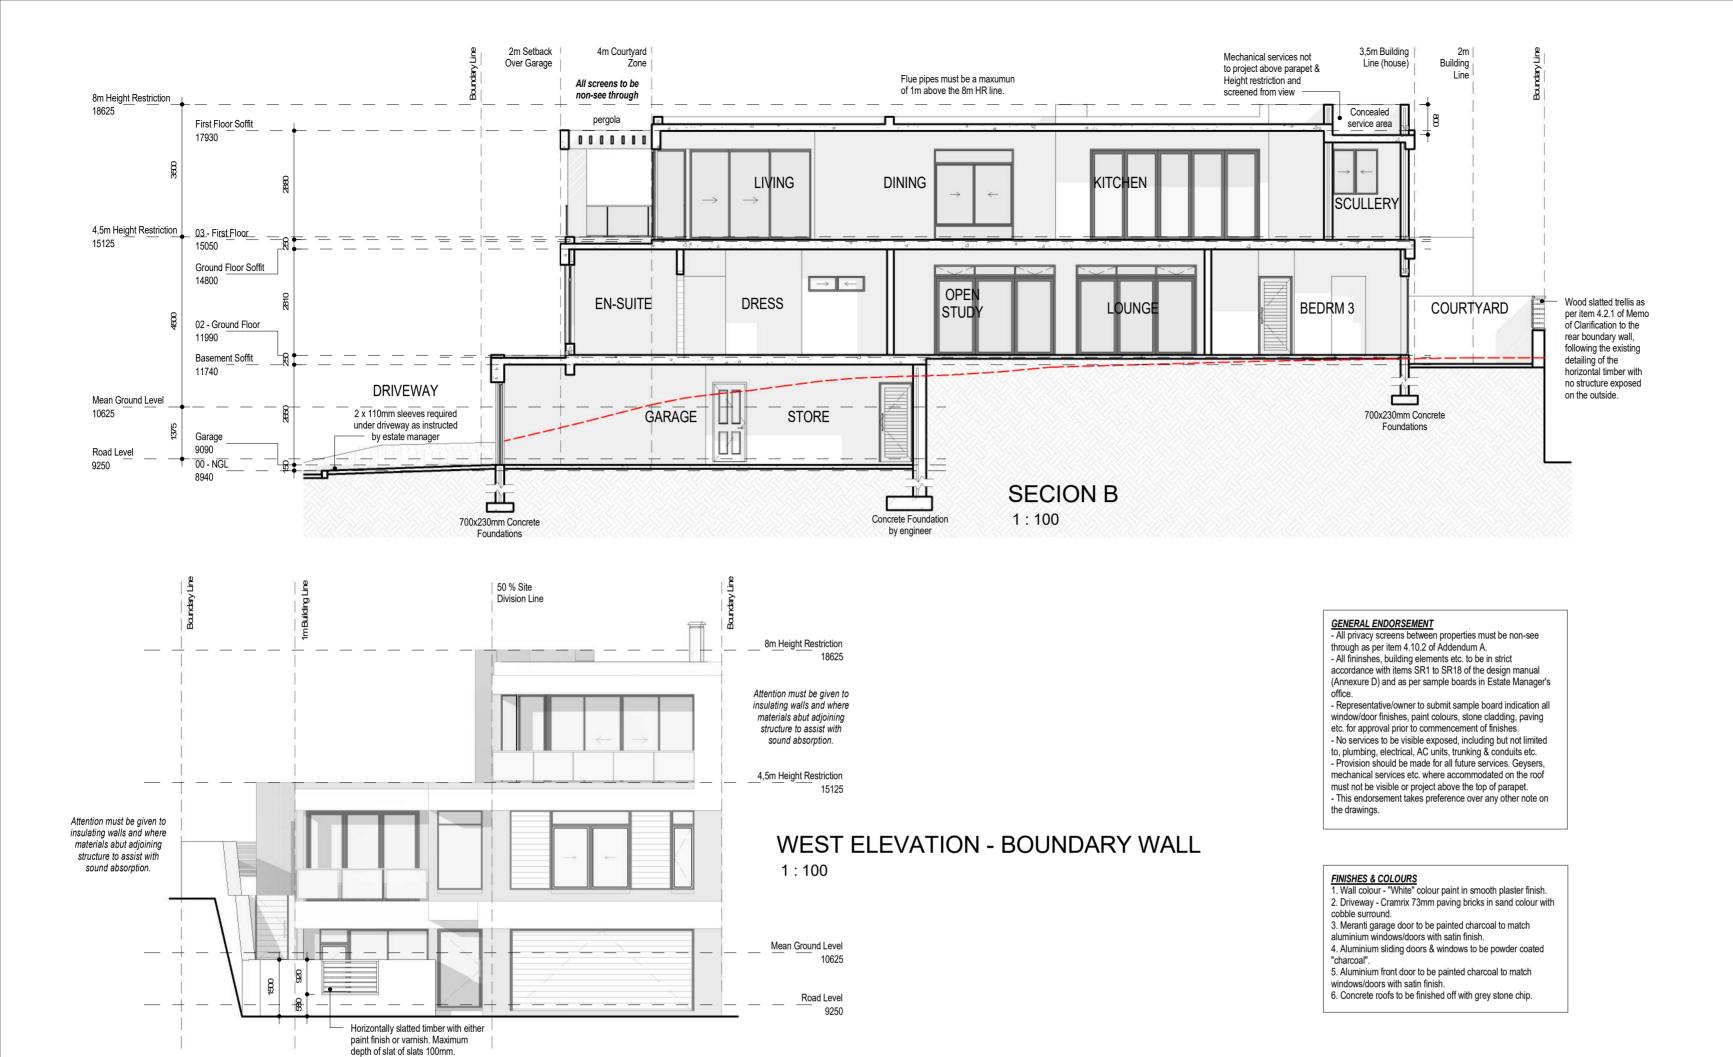

## **HOUSE SMIT**

ERF 836 - WATERS EDGE

Plot 6 - Mean Ground Level (m AMSL) = 10.625 **Estate Bulk Calculations: (enclosed areas)** 

Basement Level - 103m²

Ground Floor Plan - 212m<sup>2</sup> (50% GF to site) First Floor Plan - 106m² (50% bulk stack)

Total Bulk

- 421m<sup>2</sup> Site Area - 363m<sup>2</sup>

Coverage - 50%

Rev 1.4 - 02 Oct 2018

P.O. Box 20147  $\sim$  Big Bay  $\sim$  7448 Tel: (021) 5544294 ~ Fax: (021) 5542898 ~ Cell: 082 4936754 WEB: www.ghad.co.za  $\sim$  Email: graham@ghad.co.za