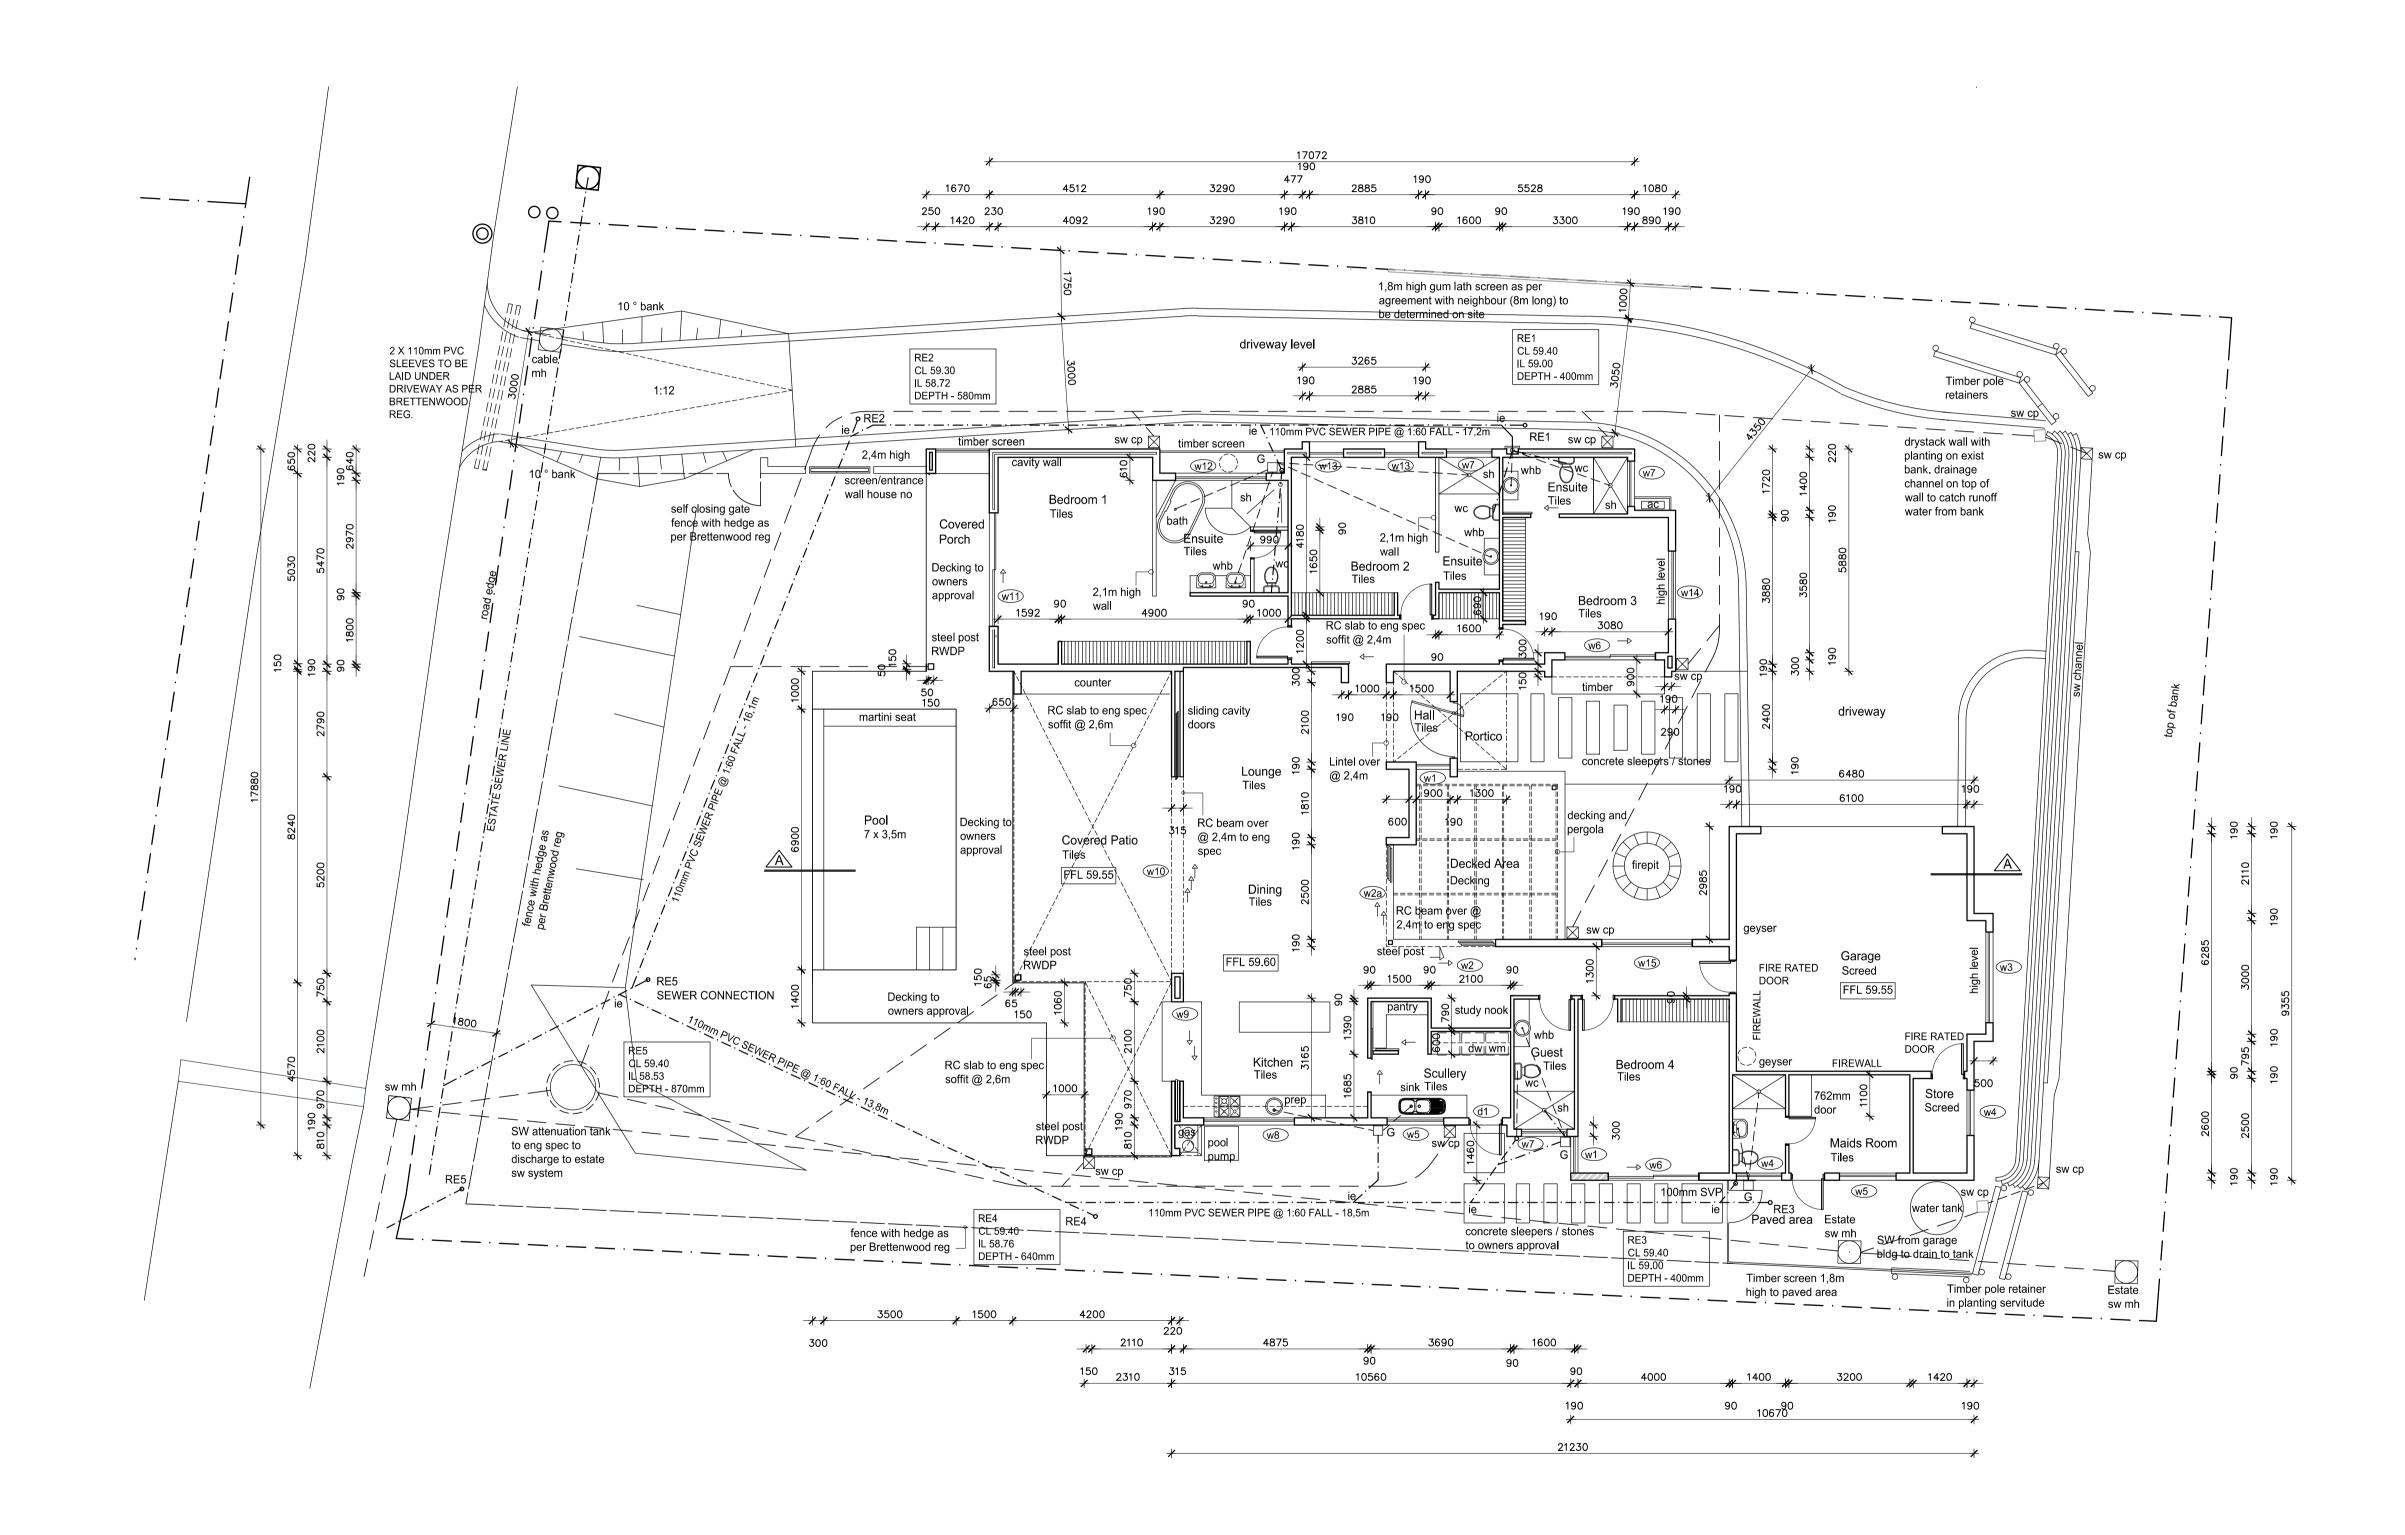

| D                                  | 14 MAY 19                                                                       | Passage from ga                                        | rage widened    |    |
|------------------------------------|---------------------------------------------------------------------------------|--------------------------------------------------------|-----------------|----|
| С                                  | 14 APR 19                                                                       | •                                                      | d - STORE & MAI | DS |
| В                                  | 04 APR 19                                                                       | Dimensions chec                                        |                 |    |
| Α                                  | 25 MAR 19                                                                       | Windows update                                         | d               |    |
| rev                                | date                                                                            | item                                                   |                 |    |
| — р                                | roject descrip                                                                  | tion                                                   |                 |    |
| Lot<br>4 E                         | 526<br>agle Owl W                                                               | IEW DWELLIN<br>/ay<br>coastal Estate, s                |                 |    |
|                                    |                                                                                 |                                                        |                 |    |
|                                    |                                                                                 | DIN DRAWINC                                            | <br>Э           |    |
|                                    | -                                                                               | •                                                      | ·               |    |
|                                    | NSTRUCTI                                                                        | •                                                      | ·               |    |
| CON<br>Floc                        | NSTRUCTI<br>or Plan                                                             | ON DRAWING                                             | <br>3           |    |
|                                    | NSTRUCTI<br>or Plan<br>roject file<br>E: 18 Nov 20                              | ON DRAWING                                             |                 |    |
|                                    | NSTRUCTI<br>or Plan<br>roject file<br>E: 18 Nov 20                              | ON DRAWING                                             |                 |    |
|                                    | NSTRUCTI<br>or Plan<br>roject file<br>E: 18 Nov 20<br>WING No: K                | ON DRAWING<br>018<br>(ihn - 526.1001<br>776            |                 |    |
| CON<br>Floc<br>DATI<br>DRA<br>Draw | NSTRUCTI<br>or Plan<br>roject file<br>E: 18 Nov 20<br>WING No: k<br>(n: RH ST0) | ON DRAWING<br>018<br>(ihn - 526.1001<br>776<br>ciation | Rev: D          |    |