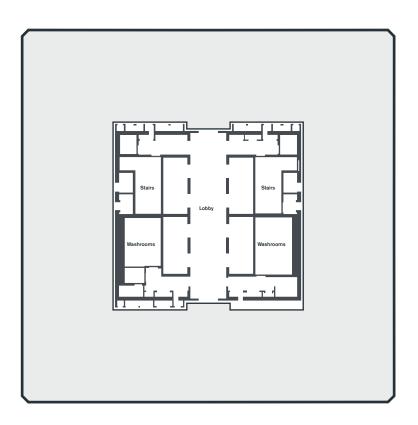

### 2<sup>nd</sup> Floor

| Floor | Sq ft | Sq m |
|-------|-------|------|
| 2     | 12221 | 1136 |