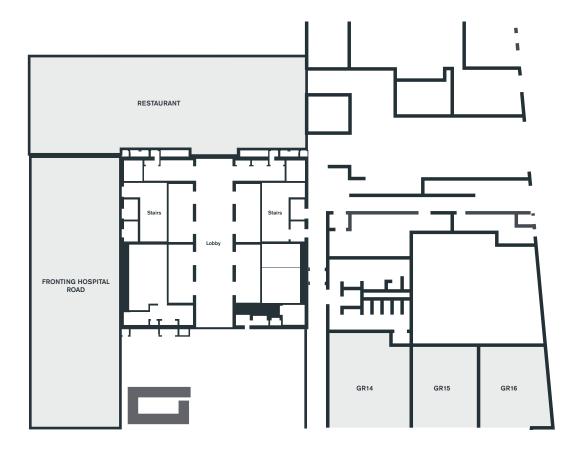

| Floor | Sq ft | Sq m |
|-------|-------|------|
| GR18  | 323   | 30   |
| GR19  | 301   | 28   |
| GR20  | 301   | 28   |
| GR21  | 301   | 28   |
| GR22  | 108   | 10   |

| Floor                  | Sq ft | Sq m |
|------------------------|-------|------|
| RESTAURANT             | 2686  | 250  |
| FRONTING HOSPITAL ROAD | 2575  | 239  |
| GR14                   | 812   | 75   |
| GR15                   | 592   | 55   |
| GR16                   | 606   | 56   |