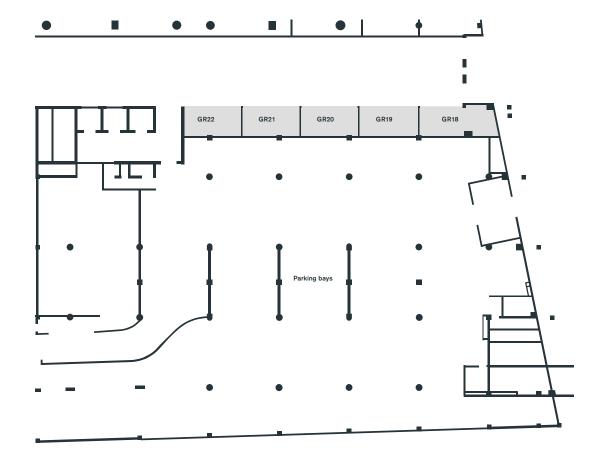

| Floor | Sq ft | Sq m |
|-------|-------|------|
| GR18  | 323   | 30   |
| GR19  | 301   | 28   |
| GR20  | 301   | 28   |
| GR21  | 301   | 28   |
| GR22  | 108   | 10   |

| Floor                  | Sq ft | Sq m |
|------------------------|-------|------|
| RESTAURANT             | 2686  | 250  |
| FRONTING HOSPITAL ROAD | 2575  | 239  |
| GR14                   | 812   | 75   |
| GR15                   | 592   | 55   |
| GR16                   | 606   | 56   |