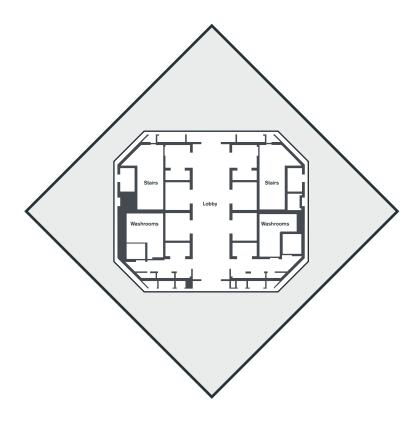

| 19    | 9983  | 928  |





| Floor | Sq ft | Sq m |
|-------|-------|------|
| 21    | 9860  | 916  |

# 22<sup>nd</sup> Floor





| Floor | Sq ft | Sq m |
|-------|-------|------|
| 22    | 9536  | 886  |

## 23<sup>rd</sup> Floor





| Floor | Sq ft | Sq m |
|-------|-------|------|
| 23    | 9195  | 855  |





| Floor | Sq ft | Sq m |
|-------|-------|------|
| 24    | 8831  | 821  |





| Floor | Sq ft | Sq m |
|-------|-------|------|
| 25    | 8447  | 785  |





| Floor | Sq ft | Sq m |
|-------|-------|------|
| 26    | 8045  | 748  |





| Floor | Sq ft | Sq m |
|-------|-------|------|
| 27    | 7622  | 708  |





| Floor | Sq ft | Sq m |
|-------|-------|------|
| 28    | 7176  | 667  |





| Floor | Sq ft | Sq m |
|-------|-------|------|
| 29    | 6714  | 624  |





| Floor | Sq ft | Sq m |
|-------|-------|------|
| 30    | 6228  | 579  |