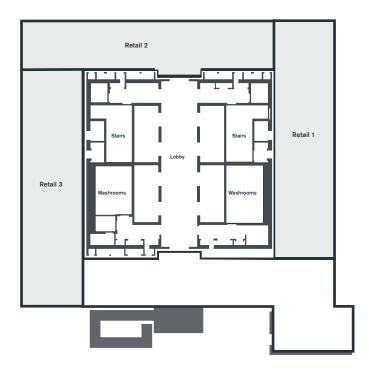

## 1st Floor

| Floor    | Sq ft | Sq m |
|----------|-------|------|
| Retail 1 | 2980  | 277  |
| Retail 2 | 2056  | 191  |
| Retail 3 | 2101  | 195  |